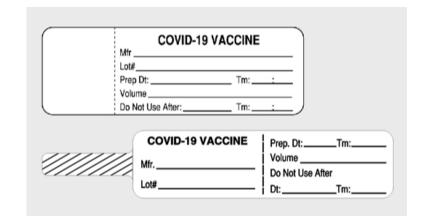

## LABEL ALL VACCINES with Beyond Use Date!

### LABEL ALL PUNCTURED MULTIDOSE VIALS