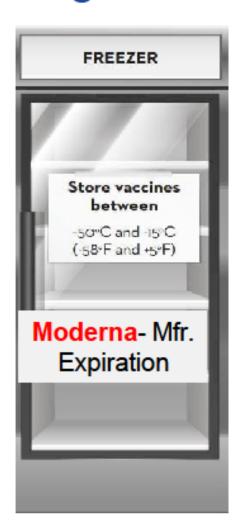

## **Standard Freezer**

-50°C to -15°C (-58°F to 5°F) Until expiration date

### Moderna

- -50°C to -15°C (-58°F to 5°F) in a frozen vaccine storage unit until expiration date
- 2°C to 8°C (36°F to 46°F) in a refrigerated vaccine storage unit for up to 30 days
- 8°C to 25°C (46°F to 77°F) at room temperature for a total of 24 hours