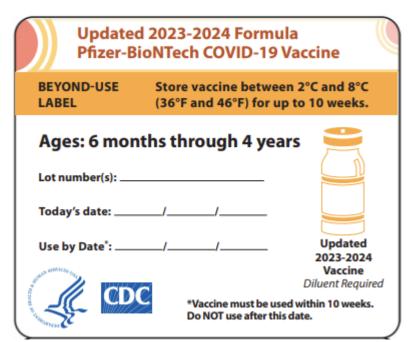

### Pfizer

-90°C to -60°C (-130°F to -76°F) in an ultracold (ULT) vaccine storage unit until expiration date

- 2° C to 8°C (36° F to 46°F) in a refrigerated vaccine storage unit for up to 10 weeks
- Discard multi-dose vial and any remaining vaccine after 12 hours from puncture
- DO NOT STORE AT FROZEN -25°C to -15°C (-13°F to 5°F) TEMPERATURES