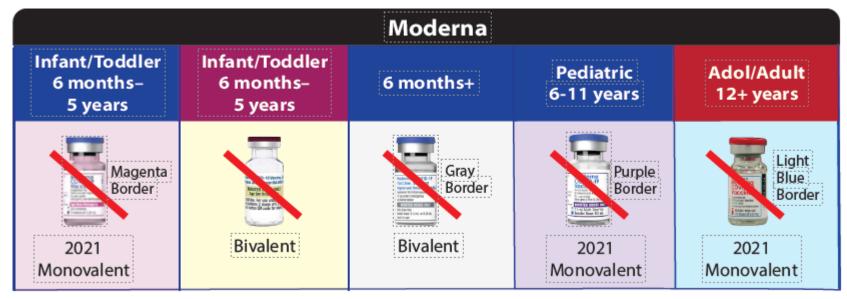

### **DEAUTHORIZED PRODUCTS**

## COVID-19 Formulations Updated 2023-2024 Formula

## Moderna

- 6 months to11 years
- 12 to 18 years

# Moderna

## Moderna Updated 2023 – 2024 Formula

| Moderna Product | Pediatric<br>6 months – 11 years                                                                                                                                                                                                                                                                                                                                                                                                                                                                                                                                                                                                                                                                                                                                                                                                                                                                                                                                                                                                                                                                                                                                                                                                                                                                                                                                                                                                                                                                                                                                                                                                                                                                                                                                                                                                                                                                                                                                                                                                                                                                                                                                                                                                                                                                                                                                                                                                                                                                                                                                                                                                                                                                                                                                                                                                                                                                    | Spikevax<br>12+ years                                                                                                                                                                                                                                                                                                                                                                                                                                                                                                                                                                                                                                                                                                                                                                                                                                                                                                                                                                                                                                                                                                                                                                                                                                                                                                                                                                                                                                                                                                                                                                                                                                                                                                                                                                                                                                                                                                                                                                                                                                                                                                          |
|-----------------|-----------------------------------------------------------------------------------------------------------------------------------------------------------------------------------------------------------------------------------------------------------------------------------------------------------------------------------------------------------------------------------------------------------------------------------------------------------------------------------------------------------------------------------------------------------------------------------------------------------------------------------------------------------------------------------------------------------------------------------------------------------------------------------------------------------------------------------------------------------------------------------------------------------------------------------------------------------------------------------------------------------------------------------------------------------------------------------------------------------------------------------------------------------------------------------------------------------------------------------------------------------------------------------------------------------------------------------------------------------------------------------------------------------------------------------------------------------------------------------------------------------------------------------------------------------------------------------------------------------------------------------------------------------------------------------------------------------------------------------------------------------------------------------------------------------------------------------------------------------------------------------------------------------------------------------------------------------------------------------------------------------------------------------------------------------------------------------------------------------------------------------------------------------------------------------------------------------------------------------------------------------------------------------------------------------------------------------------------------------------------------------------------------------------------------------------------------------------------------------------------------------------------------------------------------------------------------------------------------------------------------------------------------------------------------------------------------------------------------------------------------------------------------------------------------------------------------------------------------------------------------------------------------|--------------------------------------------------------------------------------------------------------------------------------------------------------------------------------------------------------------------------------------------------------------------------------------------------------------------------------------------------------------------------------------------------------------------------------------------------------------------------------------------------------------------------------------------------------------------------------------------------------------------------------------------------------------------------------------------------------------------------------------------------------------------------------------------------------------------------------------------------------------------------------------------------------------------------------------------------------------------------------------------------------------------------------------------------------------------------------------------------------------------------------------------------------------------------------------------------------------------------------------------------------------------------------------------------------------------------------------------------------------------------------------------------------------------------------------------------------------------------------------------------------------------------------------------------------------------------------------------------------------------------------------------------------------------------------------------------------------------------------------------------------------------------------------------------------------------------------------------------------------------------------------------------------------------------------------------------------------------------------------------------------------------------------------------------------------------------------------------------------------------------------|
| Image           | Manage (1998- 55 form<br>DE 2014 FORMAN<br>When an other Co.<br>The Co. Co.<br>The | Common to the common common to the common common to the common common to the common co |
| Packaging       | Dark Blue Cap                                                                                                                                                                                                                                                                                                                                                                                                                                                                                                                                                                                                                                                                                                                                                                                                                                                                                                                                                                                                                                                                                                                                                                                                                                                                                                                                                                                                                                                                                                                                                                                                                                                                                                                                                                                                                                                                                                                                                                                                                                                                                                                                                                                                                                                                                                                                                                                                                                                                                                                                                                                                                                                                                                                                                                                                                                                                                       | Dark Blue Cap                                                                                                                                                                                                                                                                                                                                                                                                                                                                                                                                                                                                                                                                                                                                                                                                                                                                                                                                                                                                                                                                                                                                                                                                                                                                                                                                                                                                                                                                                                                                                                                                                                                                                                                                                                                                                                                                                                                                                                                                                                                                                                                  |
| Doses per Vial  | 1 dose                                                                                                                                                                                                                                                                                                                                                                                                                                                                                                                                                                                                                                                                                                                                                                                                                                                                                                                                                                                                                                                                                                                                                                                                                                                                                                                                                                                                                                                                                                                                                                                                                                                                                                                                                                                                                                                                                                                                                                                                                                                                                                                                                                                                                                                                                                                                                                                                                                                                                                                                                                                                                                                                                                                                                                                                                                                                                              | 1 dose                                                                                                                                                                                                                                                                                                                                                                                                                                                                                                                                                                                                                                                                                                                                                                                                                                                                                                                                                                                                                                                                                                                                                                                                                                                                                                                                                                                                                                                                                                                                                                                                                                                                                                                                                                                                                                                                                                                                                                                                                                                                                                                         |
| Carton Size     | 10 doses                                                                                                                                                                                                                                                                                                                                                                                                                                                                                                                                                                                                                                                                                                                                                                                                                                                                                                                                                                                                                                                                                                                                                                                                                                                                                                                                                                                                                                                                                                                                                                                                                                                                                                                                                                                                                                                                                                                                                                                                                                                                                                                                                                                                                                                                                                                                                                                                                                                                                                                                                                                                                                                                                                                                                                                                                                                                                            | 10 doses                                                                                                                                                                                                                                                                                                                                                                                                                                                                                                                                                                                                                                                                                                                                                                                                                                                                                                                                                                                                                                                                                                                                                                                                                                                                                                                                                                                                                                                                                                                                                                                                                                                                                                                                                                                                                                                                                                                                                                                                                                                                                                                       |