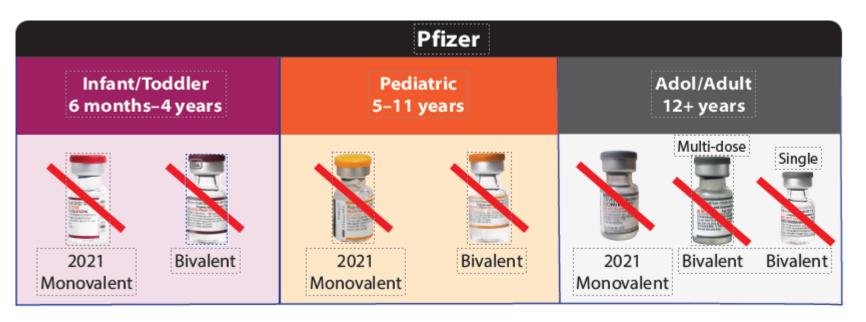

### **DEAUTHORIZED PRODUCTS**

## COVID-19 Formulations Updated 2023-2024 Formula

## Pfizer

- 6 months to 4 years
- 5 to 11 years
- 12 to 18 years

# Pfizer

## Pfizer Updated 2023 – 2024 Formula

| Pfizer Product | Infant/Toddler<br>6 months – 4 years                                                                                                                                                                                                                                                                                                                                                                                                                                                                                                                                                                                                                                                                                                                                                                                                                                                                                                                                                                                                                                                                                                                                                                                                                                                                                                                                                                                                                                                                                                                                                                                                                                                                                                                                                                                                                                                                                                                                                                                                                                                                                           | Pediatric<br>5 - 11 years                                                  | Comirnaty<br>12+ years                                                                                                                                                                                                                                                                                                                                                                                                                                                                                                                                                                                                                                                                                                                                                                                                                                                                                                                                                                                                                                                                                                                                                                                                                                                                                                                                                                                                                                                                                                                                                                                                                                                                                                                                                                                                                                                                                                                                                                                                                                                                                                        |
|----------------|--------------------------------------------------------------------------------------------------------------------------------------------------------------------------------------------------------------------------------------------------------------------------------------------------------------------------------------------------------------------------------------------------------------------------------------------------------------------------------------------------------------------------------------------------------------------------------------------------------------------------------------------------------------------------------------------------------------------------------------------------------------------------------------------------------------------------------------------------------------------------------------------------------------------------------------------------------------------------------------------------------------------------------------------------------------------------------------------------------------------------------------------------------------------------------------------------------------------------------------------------------------------------------------------------------------------------------------------------------------------------------------------------------------------------------------------------------------------------------------------------------------------------------------------------------------------------------------------------------------------------------------------------------------------------------------------------------------------------------------------------------------------------------------------------------------------------------------------------------------------------------------------------------------------------------------------------------------------------------------------------------------------------------------------------------------------------------------------------------------------------------|----------------------------------------------------------------------------|-------------------------------------------------------------------------------------------------------------------------------------------------------------------------------------------------------------------------------------------------------------------------------------------------------------------------------------------------------------------------------------------------------------------------------------------------------------------------------------------------------------------------------------------------------------------------------------------------------------------------------------------------------------------------------------------------------------------------------------------------------------------------------------------------------------------------------------------------------------------------------------------------------------------------------------------------------------------------------------------------------------------------------------------------------------------------------------------------------------------------------------------------------------------------------------------------------------------------------------------------------------------------------------------------------------------------------------------------------------------------------------------------------------------------------------------------------------------------------------------------------------------------------------------------------------------------------------------------------------------------------------------------------------------------------------------------------------------------------------------------------------------------------------------------------------------------------------------------------------------------------------------------------------------------------------------------------------------------------------------------------------------------------------------------------------------------------------------------------------------------------|
| Image          | The BioNTech COVID-19 Land State of the Covid State | Shortech COVID-19 Ve 2023 – 2024 Formula NOT DILUTE Age Sy to Secular use. | Only Vaccine, mRNA  OMIRNATY - 2024 Formula  Contains 1 dose of only vaccine mRNA  Accordance of the contains |
| Packaging      | Yellow Cap                                                                                                                                                                                                                                                                                                                                                                                                                                                                                                                                                                                                                                                                                                                                                                                                                                                                                                                                                                                                                                                                                                                                                                                                                                                                                                                                                                                                                                                                                                                                                                                                                                                                                                                                                                                                                                                                                                                                                                                                                                                                                                                     | Blue Cap                                                                   | Gray Cap                                                                                                                                                                                                                                                                                                                                                                                                                                                                                                                                                                                                                                                                                                                                                                                                                                                                                                                                                                                                                                                                                                                                                                                                                                                                                                                                                                                                                                                                                                                                                                                                                                                                                                                                                                                                                                                                                                                                                                                                                                                                                                                      |
| Doses per Vial | 3 doses<br>Multi dose vial                                                                                                                                                                                                                                                                                                                                                                                                                                                                                                                                                                                                                                                                                                                                                                                                                                                                                                                                                                                                                                                                                                                                                                                                                                                                                                                                                                                                                                                                                                                                                                                                                                                                                                                                                                                                                                                                                                                                                                                                                                                                                                     | 1 dose                                                                     | 1 dose                                                                                                                                                                                                                                                                                                                                                                                                                                                                                                                                                                                                                                                                                                                                                                                                                                                                                                                                                                                                                                                                                                                                                                                                                                                                                                                                                                                                                                                                                                                                                                                                                                                                                                                                                                                                                                                                                                                                                                                                                                                                                                                        |
| Carton Size    | 30 doses                                                                                                                                                                                                                                                                                                                                                                                                                                                                                                                                                                                                                                                                                                                                                                                                                                                                                                                                                                                                                                                                                                                                                                                                                                                                                                                                                                                                                                                                                                                                                                                                                                                                                                                                                                                                                                                                                                                                                                                                                                                                                                                       | 10 doses                                                                   | 10 doses                                                                                                                                                                                                                                                                                                                                                                                                                                                                                                                                                                                                                                                                                                                                                                                                                                                                                                                                                                                                                                                                                                                                                                                                                                                                                                                                                                                                                                                                                                                                                                                                                                                                                                                                                                                                                                                                                                                                                                                                                                                                                                                      |