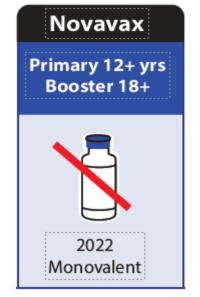

### **DEAUTHORIZED PRODUCTS**

## COVID-19 Formulations Updated 2023-2024 Formula

### Novavax

• 12 to 18 years

\*These are brand choices – Do not need to stock all brands

# Novavax

## Novavax Updated 2023 – 2024 Formula

| Novavax Product | 12+ years                                                                                                                                                                                                                                                                                                                                                                                                                                                                                                                                                                                                                                                                                                                                                                                                                                                                                                                                                                                                                                                                                                                                                                                                                                                                                                                                                                                                                                                                                                                                                                                                                                                                                                                                                                                                                                                                                                                                                                                                                                                                                                                      |
|-----------------|--------------------------------------------------------------------------------------------------------------------------------------------------------------------------------------------------------------------------------------------------------------------------------------------------------------------------------------------------------------------------------------------------------------------------------------------------------------------------------------------------------------------------------------------------------------------------------------------------------------------------------------------------------------------------------------------------------------------------------------------------------------------------------------------------------------------------------------------------------------------------------------------------------------------------------------------------------------------------------------------------------------------------------------------------------------------------------------------------------------------------------------------------------------------------------------------------------------------------------------------------------------------------------------------------------------------------------------------------------------------------------------------------------------------------------------------------------------------------------------------------------------------------------------------------------------------------------------------------------------------------------------------------------------------------------------------------------------------------------------------------------------------------------------------------------------------------------------------------------------------------------------------------------------------------------------------------------------------------------------------------------------------------------------------------------------------------------------------------------------------------------|
| Image           | Action (Park)  Market |
| Packaging       | Royal Blue Cap                                                                                                                                                                                                                                                                                                                                                                                                                                                                                                                                                                                                                                                                                                                                                                                                                                                                                                                                                                                                                                                                                                                                                                                                                                                                                                                                                                                                                                                                                                                                                                                                                                                                                                                                                                                                                                                                                                                                                                                                                                                                                                                 |
| Doses per Vial  | 5 doses                                                                                                                                                                                                                                                                                                                                                                                                                                                                                                                                                                                                                                                                                                                                                                                                                                                                                                                                                                                                                                                                                                                                                                                                                                                                                                                                                                                                                                                                                                                                                                                                                                                                                                                                                                                                                                                                                                                                                                                                                                                                                                                        |
| Carton Size     | 10 doses                                                                                                                                                                                                                                                                                                                                                                                                                                                                                                                                                                                                                                                                                                                                                                                                                                                                                                                                                                                                                                                                                                                                                                                                                                                                                                                                                                                                                                                                                                                                                                                                                                                                                                                                                                                                                                                                                                                                                                                                                                                                                                                       |