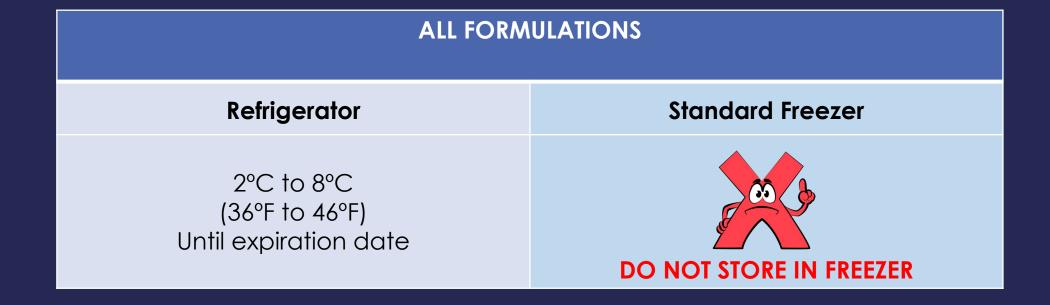

### Novavax

- 2° C to 8°C (36° F to 46°F) in a refrigerated vaccine storage unit until expiration date
- Discard multi-dose vial and any remaining vaccine after 12 hours from puncture
- DO NOT STORE AT FROZEN -25°C to -15°C (-13°F to 5°F) TEMPERATURES