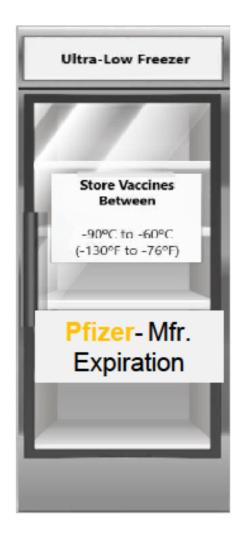

### Pfizer

-90°C to -60°C (-130°F to -76°F) in an ultracold (ULT) vaccine storage unit until expiration date

- 2° C to 8°C (36° F to 46°F) in a refrigerated vaccine storage unit for up to 10 weeks
- Discard multi-dose vial and any remaining vaccine after 12 hours from puncture
- DO NOT STORE AT FROZEN -25°C to -15°C (-13°F to 5°F) TEMPERATURES