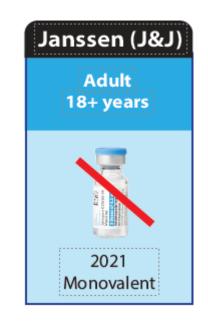

### **DEAUTHORIZED PRODUCTS**

<sup>≠</sup> All Moderna doses 6 months – 11 years are 0.25 mL (25 mcg).

<sup>^</sup> Janssen (J & J) vaccine has been deauthorized. Follow schedule for 12+ years for any prior doses.