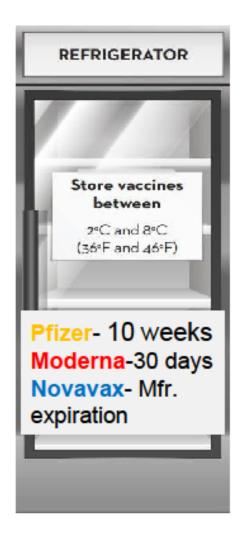

## Refrigerator

Up to 30 days at 2°C to 8°C (36°F to 46°F)

Not to exceed beyond use date (BUD) or expiration date whichever occurs first

### Moderna

- -50°C to -15°C (-58°F to 5°F) in a frozen vaccine storage unit until expiration date
- 2°C to 8°C (36°F to 46°F) in a refrigerated vaccine storage unit for up to 30 days
- 8°C to 25°C (46°F to 77°F) at room temperature for a total of 24 hours