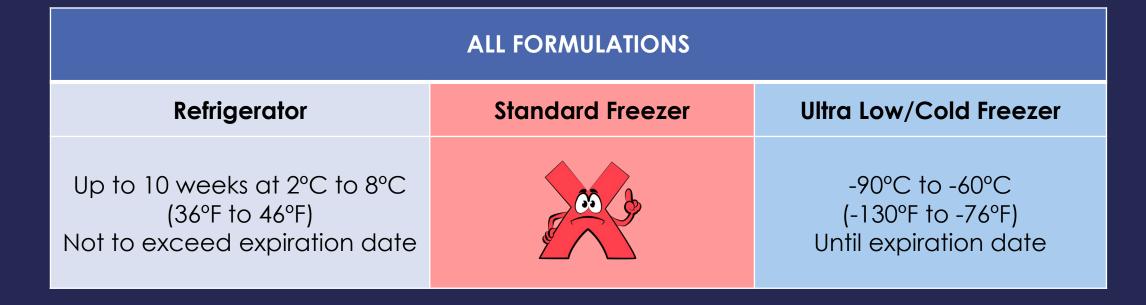

### Pfizer

-90°C to -60°C (-130°F to -76°F) in an ultracold (ULT) vaccine storage unit until expiration date

- 2° C to 8°C (36° F to 46°F) in a refrigerated vaccine storage unit for up to 10 weeks
- Discard multi-dose vial and any remaining vaccine after 12 hours from puncture
- DO NOT STORE AT FROZEN -25°C to -15°C (-13°F to 5°F) TEMPERATURES