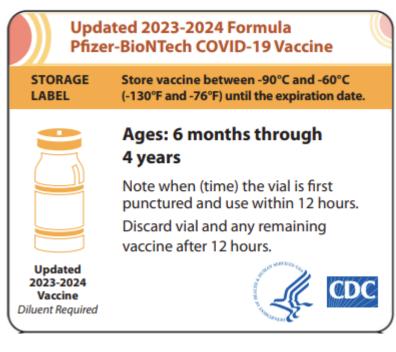

### Pfizer

-90°C to -60°C (-130°F to -76°F) in an ultracold (ULT) vaccine storage unit until expiration date

- 2° C to 8°C (36° F to 46°F) in a refrigerated vaccine storage unit for up to 10 weeks
- Discard multi-dose vial and any remaining vaccine after 12 hours from puncture
- DO NOT STORE AT FROZEN -25°C to -15°C (-13°F to 5°F) TEMPERATURES