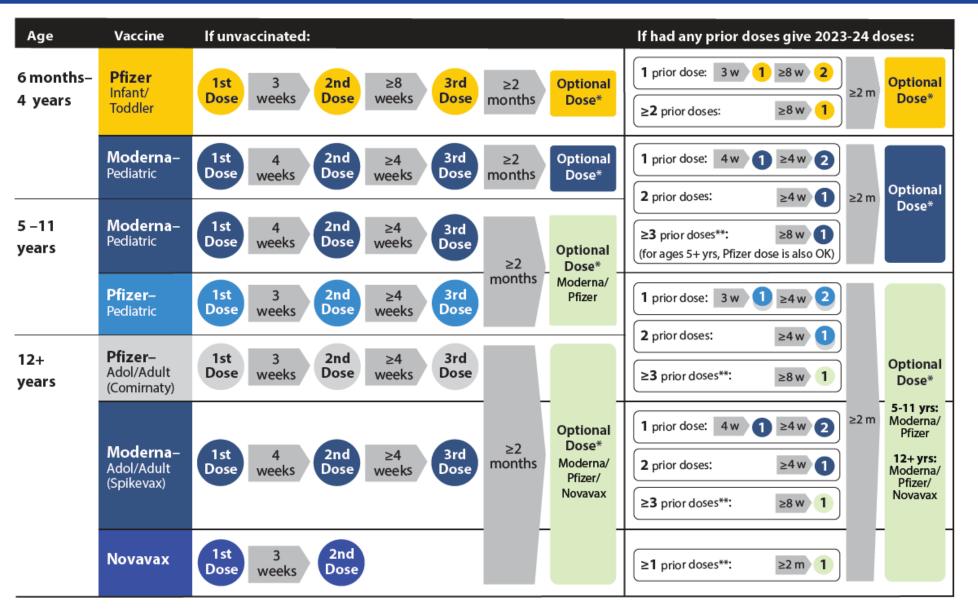

### COVID-19 Vaccine Timing 2023-24 -Routine Schedule

| Age*                  | Vaccine                                    | If unvaccinated:                   | If had any prior doses,<br>give 2023-24 doses:                                     |  |
|-----------------------|--------------------------------------------|------------------------------------|------------------------------------------------------------------------------------|--|
| 6 months–<br>4 years† | <b>Pfizer</b> –<br>Infant/Toddler          | 1st 3-8 2nd 28 3rd Dose weeks Dose | If 1 prior dose, then: 3-8"weeks 1 ≥8 weeks 2  If ≥2 prior doses, then: ≥8 weeks 1 |  |
|                       | <b>Moderna –</b><br>Pediatric <sup>e</sup> | 1st d-8 weeks 2nd Dose             | If 1 prior dose, then:  4-8 weeks 1  If ≥2 prior doses then:  ≥8 weeks 1           |  |
| 5 –11<br>years        | <b>Moderna –</b><br>Pediatric <b>*</b>     | 1<br>Dose                          | If 1 or more prior doses<br>(of any of the brands),<br>then^:                      |  |
|                       | <b>Pfizer–</b><br>Pediatric                | 1<br>Dose                          | ≥2 months  2023-24  Formulation:  Moderna/Pfizer                                   |  |
| 12+<br>years          | Pfizer-<br>Adol/Adult<br>(Comirnaty)       | 1<br>Dose                          | If 1 or more prior doses<br>(of any of the brands),                                |  |
|                       | Moderna –<br>Adol/Adult<br>(Spikevax)      | 1<br>Dose                          | then^:  2023-24 Formulation: Moderna/                                              |  |
|                       | Novavax                                    | 1st 3-8 2nd Dose                   | Pfizer/Novavax                                                                     |  |

See <u>CDC recommendations</u> for children transitioning from a younger to older age group

View Interim Clinical Considerations for Use of COVID-19 Vaccines for details. Schedule is subject to change.

<sup>†</sup> Children 6 months – 4 years should receive the same brand of the updated vaccine as the prior doses they received.

<sup>\*\*</sup> An 8-week interval may be preferable for some people, especially for males 12-39 years.

<sup>≠</sup> All Moderna doses 6 months – 11 years are 0.25 mL (25 mcg).

<sup>^</sup> Janssen (J & J) vaccine has been deauthorized. Follow schedule for 12+ years for any prior doses.