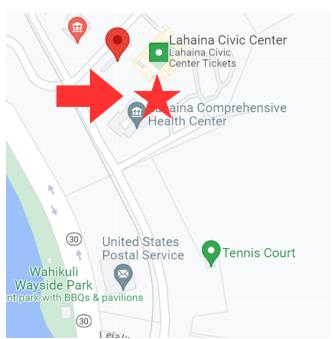

## Lāhainā Comprehensive Health Center

**Location:** Ākoakoa Place (just below Lāhainā Civic Center)

**Hours:** August: Every day, 8:00 AM – 5:00 PM

September: Every day, 9:00 AM – 4:00 PM

No appointment or insurance necessary