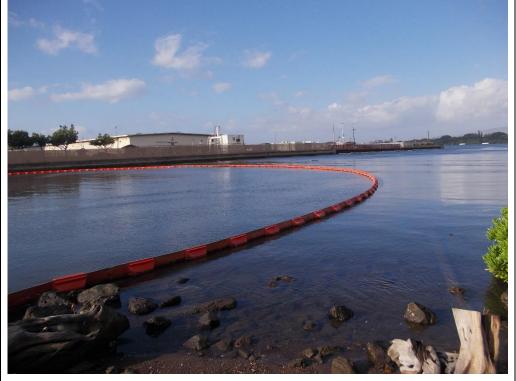

# **PHOTOGRAPHS**

Photograph # 1:

Estuary Site # 1.

| Н                                                                                                                                | alawa Stream Monitoring Data She    | et                                              |
|----------------------------------------------------------------------------------------------------------------------------------|-------------------------------------|-------------------------------------------------|
| Observer/s:                                                                                                                      | _                                   |                                                 |
| Date_1/13/2024_ Site Name:                                                                                                       | Estuary Site # 2 Time:              | . 0907                                          |
| WEATHER CONDITIONS                                                                                                               |                                     |                                                 |
| NOW                                                                                                                              | Past 24 Hours                       | Has there been a heavy rain in the past 7 days? |
| ☐ storm (heavy rain)                                                                                                             | $\square$ storm (heavy rain)        | ☐ yes ⊠ no                                      |
| ☐ rain (steady rain)                                                                                                             | $\square$ rain (steady rain)        |                                                 |
| ☐ showers (intermittent)                                                                                                         | $\square$ showers (intermittent)    |                                                 |
| <u>60</u> % cloud cover                                                                                                          | 50% cloud cover or less             |                                                 |
| ⊠ clear/sunny                                                                                                                    | ⊠ clear/sunny                       |                                                 |
| Observed Turbidity/Sedimentation<br>Water Color: brown<br>Estimated Depth: 3'<br>Visibility: 2'<br>Tide (if applicable): 0.58 ft |                                     | (see notes)                                     |
| Notes: Sediment disturbance durin branches floating within boom.  SPECIES OBSERVATIONS                                           | g survey due to tour boat operation | ns. Some debris sticks and                      |
| Fish Kill? Yes ⊠ No # Dead F<br>Fish Breathing Stress/Gulping □ N<br>Fish Abnormal Behavior ⊠ N                                  |                                     |                                                 |
|                                                                                                                                  | 6.1 1 11 11 1                       |                                                 |