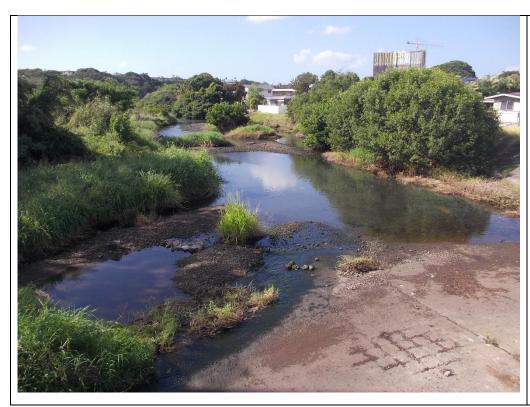

## **PHOTOGRAPHS**

Photograph # 1:

Downstream Site # 1.

|                                                                                                                                                                        | alawa Stream Monitoring Data Snee | at .                                            |  |  |
|------------------------------------------------------------------------------------------------------------------------------------------------------------------------|-----------------------------------|-------------------------------------------------|--|--|
| Observer/s:                                                                                                                                                            |                                   |                                                 |  |  |
| Date: <u>1/13/2025</u> Site Name:                                                                                                                                      | Downstream Site # 2               | Time: <u>1042</u>                               |  |  |
| WEATHER CONDITIONS                                                                                                                                                     |                                   |                                                 |  |  |
| NOW                                                                                                                                                                    | Past 24 Hours                     | Has there been a heavy rain in the past 7 days? |  |  |
| ☐ storm (heavy rain)                                                                                                                                                   | ☐ storm (heavy rain)              | ☐ yes ⊠ no                                      |  |  |
| ☐ rain (steady rain)                                                                                                                                                   | ☐ rain (steady rain)              |                                                 |  |  |
| ☐ showers (intermittent)                                                                                                                                               | ☐ showers (intermittent)          |                                                 |  |  |
| 10 % cloud cover                                                                                                                                                       | 50 % cloud cover or less          |                                                 |  |  |
| ⊠ clear/sunny                                                                                                                                                          | ⊠ clear/sunny                     |                                                 |  |  |
| Observed Turbidity/Sedimentation<br>water<br>Water Color: green to milky white<br>Estimated Depth: 3 ft<br>Visibility: 100% to the bottom<br>Tide (if applicable): N/A |                                   | with lighter sediment mixed in                  |  |  |
| Notes: Human activity noted on left side of stream in the form of the construction of a small rock diversion. Observed slight modification to stream flow.             |                                   |                                                 |  |  |
| Fish Breathing Stress/Gulping ⊠ N Fish Abnormal Behavior ⊠ N                                                                                                           | one 🗌 Yes                         | h                                               |  |  |
| Notes: 3 medium-size tilapia dead on left side of bank, possibly due to human causes such as catch and                                                                 |                                   |                                                 |  |  |