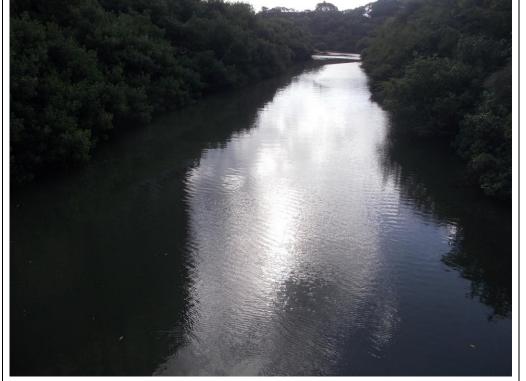

# **PHOTOGRAPHS**

Photograph # 1:

Estuary Site # 1.

| Н                                                                                                                                | alawa Stream Monitoring Data She    | et                                              |
|----------------------------------------------------------------------------------------------------------------------------------|-------------------------------------|-------------------------------------------------|
| Observer/s:                                                                                                                      | _                                   |                                                 |
| Date_1/13/2024_ Site Name:                                                                                                       | Estuary Site # 2 Time:              | . 0907                                          |
| WEATHER CONDITIONS                                                                                                               |                                     |                                                 |
| NOW                                                                                                                              | Past 24 Hours                       | Has there been a heavy rain in the past 7 days? |
| ☐ storm (heavy rain)                                                                                                             | $\square$ storm (heavy rain)        | ☐ yes ⊠ no                                      |
| ☐ rain (steady rain)                                                                                                             | $\square$ rain (steady rain)        |                                                 |
| ☐ showers (intermittent)                                                                                                         | $\square$ showers (intermittent)    |                                                 |
| <u>60</u> % cloud cover                                                                                                          | 50% cloud cover or less             |                                                 |
| ⊠ clear/sunny                                                                                                                    | ⊠ clear/sunny                       |                                                 |
| Observed Turbidity/Sedimentation<br>Water Color: brown<br>Estimated Depth: 3'<br>Visibility: 2'<br>Tide (if applicable): 0.58 ft |                                     | (see notes)                                     |
| Notes: Sediment disturbance durin branches floating within boom.  SPECIES OBSERVATIONS                                           | g survey due to tour boat operation | ns. Some debris sticks and                      |
| Fish Kill? Yes ⊠ No # Dead F<br>Fish Breathing Stress/Gulping □ N<br>Fish Abnormal Behavior ⊠ N                                  |                                     |                                                 |
|                                                                                                                                  | 6.1 1 11 11 1                       |                                                 |