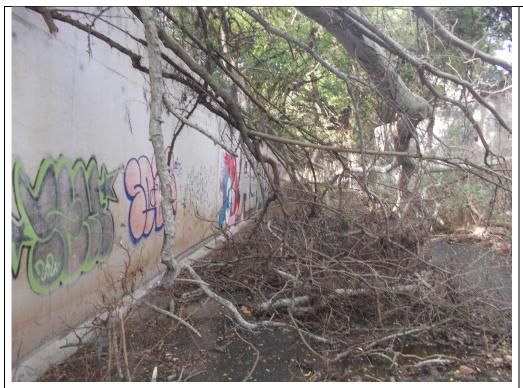

## **PHOTOGRAPHS**

Photograph # 1:

Discharge Site looking upstream.

Photograph # 2:

Discharge Site looking downstream.

| Observer/s:                                                                                                                                  | _                                                                              |                                                 |  |  |  |  |
|----------------------------------------------------------------------------------------------------------------------------------------------|--------------------------------------------------------------------------------|-------------------------------------------------|--|--|--|--|
| Date: <u>1/13/2025</u> Site Name                                                                                                             | pate: <u>1/13/2025</u> Site Name: <u>Downstream Site # 1</u> Time: <u>1057</u> |                                                 |  |  |  |  |
| WEATHER CONDITIONS                                                                                                                           |                                                                                |                                                 |  |  |  |  |
| NOW                                                                                                                                          | Past 24 Hours                                                                  | Has there been a heavy rain in the past 7 days? |  |  |  |  |
| storm (heavy rain)                                                                                                                           | ☐ storm (heavy rain)                                                           | ☐ yes ☒ no                                      |  |  |  |  |
| ☐ rain (steady rain)                                                                                                                         | ☐ rain (steady rain)                                                           |                                                 |  |  |  |  |
| ☐ showers (intermittent)                                                                                                                     | ☐ showers (intermittent)                                                       |                                                 |  |  |  |  |
| 10 % cloud cover                                                                                                                             | 50 % cloud cover or less                                                       |                                                 |  |  |  |  |
| ⊠ clear/sunny                                                                                                                                | ⊠ clear/sunny                                                                  |                                                 |  |  |  |  |
| Observed Turbidity/Sedimentation<br>Water Color: clear<br>Estimated Depth: 1"<br>Visibility: 100% to the bottom<br>Tide (if applicable): N/A | ht edge. Algae growing at bottom w<br>ed.                                      |                                                 |  |  |  |  |
| Fish Breathing Stress/Gulping $\ oxtimes$                                                                                                    |                                                                                |                                                 |  |  |  |  |
|                                                                                                                                              |                                                                                |                                                 |  |  |  |  |