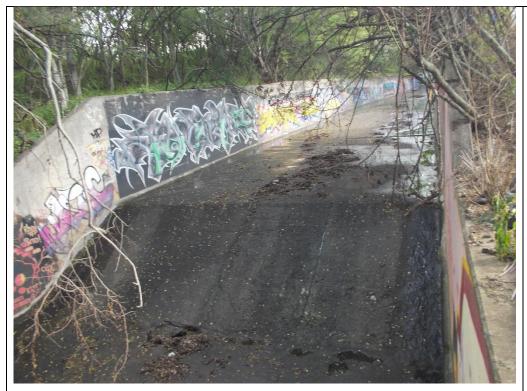

## **PHOTOGRAPHS**

Photograph # 1:

Downstream Site # 1.

|                                                                                                                                                                        | alawa Stream Monitoring Data Snee | at .                                            |  |  |
|------------------------------------------------------------------------------------------------------------------------------------------------------------------------|-----------------------------------|-------------------------------------------------|--|--|
| Observer/s:                                                                                                                                                            |                                   |                                                 |  |  |
| Date: <u>1/13/2025</u> Site Name:                                                                                                                                      | Downstream Site # 2               | Time: <u>1042</u>                               |  |  |
| WEATHER CONDITIONS                                                                                                                                                     |                                   |                                                 |  |  |
| NOW                                                                                                                                                                    | Past 24 Hours                     | Has there been a heavy rain in the past 7 days? |  |  |
| ☐ storm (heavy rain)                                                                                                                                                   | ☐ storm (heavy rain)              | ☐ yes ⊠ no                                      |  |  |
| ☐ rain (steady rain)                                                                                                                                                   | ☐ rain (steady rain)              |                                                 |  |  |
| ☐ showers (intermittent)                                                                                                                                               | ☐ showers (intermittent)          |                                                 |  |  |
| 10 % cloud cover                                                                                                                                                       | 50 % cloud cover or less          |                                                 |  |  |
| ⊠ clear/sunny                                                                                                                                                          | ⊠ clear/sunny                     |                                                 |  |  |
| Observed Turbidity/Sedimentation<br>water<br>Water Color: green to milky white<br>Estimated Depth: 3 ft<br>Visibility: 100% to the bottom<br>Tide (if applicable): N/A |                                   | with lighter sediment mixed in                  |  |  |
| Notes: Human activity noted on left side of stream in the form of the construction of a small rock diversion. Observed slight modification to stream flow.             |                                   |                                                 |  |  |
| Fish Breathing Stress/Gulping ⊠ N Fish Abnormal Behavior ⊠ N                                                                                                           | one 🗌 Yes                         | h                                               |  |  |
| Notes: 3 medium-size tilapia dead on left side of bank, possibly due to human causes such as catch and                                                                 |                                   |                                                 |  |  |