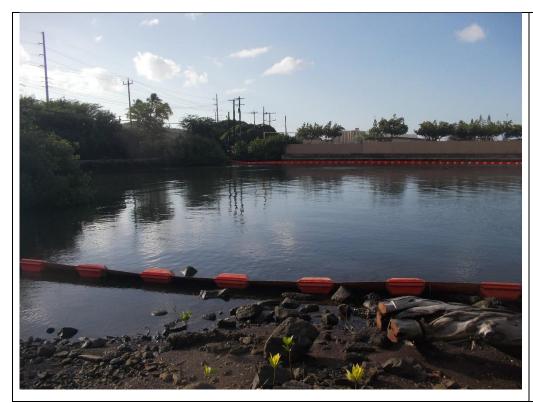

## **PHOTOGRAPHS**

Photograph # 1:

Estuary Site # 2 looking upstream.

Photograph # 2:

Estuary Site # 2 looking downstream.