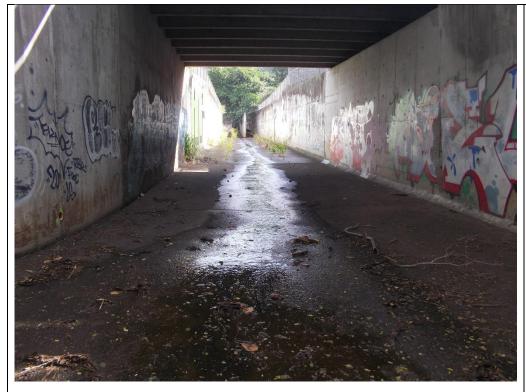

## **PHOTOGRAPHS**

Photograph # 1:

Upstream Site looking upstream.

Photograph # 2:

Upstream Site looking downstream.

| Observer/s:                                                                                                                                                                                                                                                                                                                                                                                                    | _                                |                                                 |  |  |
|----------------------------------------------------------------------------------------------------------------------------------------------------------------------------------------------------------------------------------------------------------------------------------------------------------------------------------------------------------------------------------------------------------------|----------------------------------|-------------------------------------------------|--|--|
| Date: <u>1/13/2025</u> Site Name:                                                                                                                                                                                                                                                                                                                                                                              | Discharge Site Time              | :1000                                           |  |  |
| WEATHER CONDITIONS                                                                                                                                                                                                                                                                                                                                                                                             |                                  |                                                 |  |  |
| NOW                                                                                                                                                                                                                                                                                                                                                                                                            | Past 24 Hours                    | Has there been a heavy rain in the past 7 days? |  |  |
| ☐ storm (heavy rain)                                                                                                                                                                                                                                                                                                                                                                                           | $\square$ storm (heavy rain)     | ☐ yes ⊠ no                                      |  |  |
| ☐ rain (steady rain)                                                                                                                                                                                                                                                                                                                                                                                           | $\square$ rain (steady rain)     |                                                 |  |  |
| ☐ showers (intermittent)                                                                                                                                                                                                                                                                                                                                                                                       | $\square$ showers (intermittent) |                                                 |  |  |
| 30 % cloud cover                                                                                                                                                                                                                                                                                                                                                                                               | 50 % cloud cover or less         |                                                 |  |  |
| ⊠ clear/sunny                                                                                                                                                                                                                                                                                                                                                                                                  | ⊠ clear/sunny                    |                                                 |  |  |
| WATER QUALITY  Water level □ dry ⋈ wet □ standing water ⋈ flowing water □ sheen visible  Observed Turbidity/Sedimentation: clear  Water Color: clear  Estimated Depth: 1 inch  Visibility: 100%, to the bottom  Tide (if applicable): N/A  Notes: Stream flowing slow on both sides. Channel is wet throughout. Black algae growing on bottom.  Discharge not open. Was open in the evening and closed at 5am. |                                  |                                                 |  |  |
| SPECIES OBSERVATIONS  Fish Kill? Yes ☑ No # Dead Fish <u>0</u> Fish Breathing Stress/Gulping ☑ None □ Yes  Fish Abnormal Behavior ☑ None □ Yes                                                                                                                                                                                                                                                                 |                                  |                                                 |  |  |