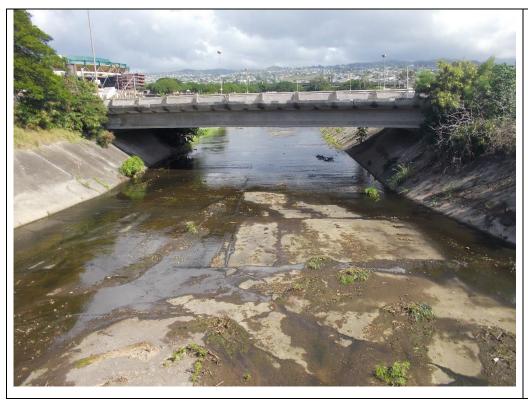

## **PHOTOGRAPHS**

Photograph # 1:

Upstream Site looking upstream.

Photograph # 2:

Upstream Site looking downstream.

| Observer/s:                                                                                                                                                                                                                                                                                                                                                                                                    | _                                |                                                 |  |  |
|----------------------------------------------------------------------------------------------------------------------------------------------------------------------------------------------------------------------------------------------------------------------------------------------------------------------------------------------------------------------------------------------------------------|----------------------------------|-------------------------------------------------|--|--|
| Date: <u>1/13/2025</u> Site Name:                                                                                                                                                                                                                                                                                                                                                                              | Discharge Site Time              | :1000                                           |  |  |
| WEATHER CONDITIONS                                                                                                                                                                                                                                                                                                                                                                                             |                                  |                                                 |  |  |
| NOW                                                                                                                                                                                                                                                                                                                                                                                                            | Past 24 Hours                    | Has there been a heavy rain in the past 7 days? |  |  |
| ☐ storm (heavy rain)                                                                                                                                                                                                                                                                                                                                                                                           | $\square$ storm (heavy rain)     | ☐ yes ⊠ no                                      |  |  |
| ☐ rain (steady rain)                                                                                                                                                                                                                                                                                                                                                                                           | $\square$ rain (steady rain)     |                                                 |  |  |
| ☐ showers (intermittent)                                                                                                                                                                                                                                                                                                                                                                                       | $\square$ showers (intermittent) |                                                 |  |  |
| 30 % cloud cover                                                                                                                                                                                                                                                                                                                                                                                               | 50 % cloud cover or less         |                                                 |  |  |
| ⊠ clear/sunny                                                                                                                                                                                                                                                                                                                                                                                                  | ⊠ clear/sunny                    |                                                 |  |  |
| WATER QUALITY  Water level □ dry ⋈ wet □ standing water ⋈ flowing water □ sheen visible  Observed Turbidity/Sedimentation: clear  Water Color: clear  Estimated Depth: 1 inch  Visibility: 100%, to the bottom  Tide (if applicable): N/A  Notes: Stream flowing slow on both sides. Channel is wet throughout. Black algae growing on bottom.  Discharge not open. Was open in the evening and closed at 5am. |                                  |                                                 |  |  |
| SPECIES OBSERVATIONS  Fish Kill? Yes ☑ No # Dead Fish <u>0</u> Fish Breathing Stress/Gulping ☑ None □ Yes  Fish Abnormal Behavior ☑ None □ Yes                                                                                                                                                                                                                                                                 |                                  |                                                 |  |  |