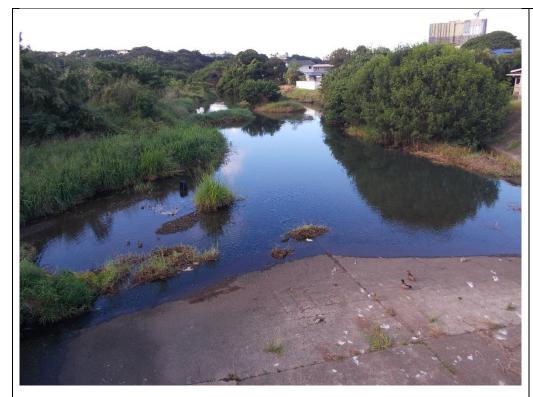

#### **PHOTOGRAPHS**

Photograph # 1:

Downstream Site 1 looking upstream.

| Observer/s:                                                                                                                 |                                           |                    |                                 |         |         |
|-----------------------------------------------------------------------------------------------------------------------------|-------------------------------------------|--------------------|---------------------------------|---------|---------|
| Date: <u>01-06-25</u> Sit                                                                                                   | te Name:                                  | Downstream Site 2  |                                 | Time: _ | 0905    |
| WEATHER CONDITIONS                                                                                                          |                                           |                    |                                 |         |         |
| NOW                                                                                                                         | Past 24 H                                 | ours               | Has there bee<br>the past 7 day | •       | rain in |
| ☐ storm (heavy rain)                                                                                                        | ☐ storm                                   | (heavy rain)       | ☐ yes ⊠ no                      |         |         |
| ☐ rain (steady rain)                                                                                                        | ☐ rain (s                                 | teady rain)        |                                 |         |         |
| ☐ showers (intermittent)                                                                                                    | ☐ showe                                   | ers (intermittent) |                                 |         |         |
| 20_% cloud cover                                                                                                            | <u>30</u> % clou                          | ud cover or less   |                                 |         |         |
| ⊠ clear/sunny                                                                                                               | ⊠ clear/s                                 | sunny              |                                 |         |         |
| Observed Turbidity/Sedimentation Water Color: light green Estimated Depth: 2-4' Visibility: 1-2' Tide (if applicable): 1.5' | n: Clear, sed                             |                    | ☐ sheen visible                 |         |         |
| Notes: Light foam line forming on left side of stream.                                                                      |                                           |                    |                                 |         |         |
| Fish Breathing Stress/Gulping $\ oxtimes$                                                                                   | d Fish <u>0</u><br>None □ Ye<br>None □ Ye |                    |                                 |         |         |