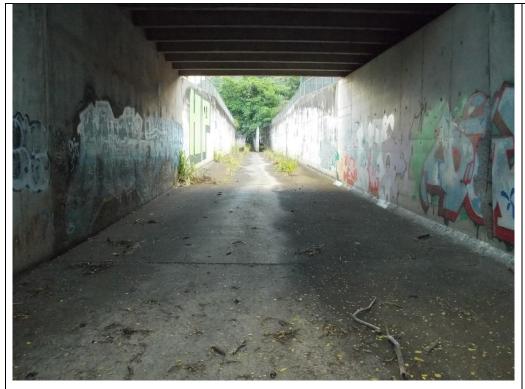

#### **PHOTOGRAPHS**

Photograph #

Upstream Site looking upstream.

Photograph # 2:

Upstream Site looking downstream.

| Observer/s:                                                                                                                                                                     |                                             |                                                                        |                                                 |  |
|---------------------------------------------------------------------------------------------------------------------------------------------------------------------------------|---------------------------------------------|------------------------------------------------------------------------|-------------------------------------------------|--|
| Date: <u>01/06/2025</u> Sit                                                                                                                                                     | e Name:                                     | Discharge Site                                                         | Time: <u>0806</u>                               |  |
| WEATHER CONDITIONS                                                                                                                                                              |                                             |                                                                        |                                                 |  |
| NOW                                                                                                                                                                             | Past 24 Ho                                  | ours                                                                   | Has there been a heavy rain in the past 7 days? |  |
| ☐ storm (heavy rain)                                                                                                                                                            | ☐ storm                                     | (heavy rain)                                                           | ☐ yes ☒ no                                      |  |
| ☐ rain (steady rain)                                                                                                                                                            | ☐ rain (s                                   | teady rain)                                                            |                                                 |  |
| ☐ showers (intermittent)                                                                                                                                                        | ☐ showe                                     | rs (intermittent)                                                      |                                                 |  |
| 30_% cloud cover                                                                                                                                                                | <u>30</u> % clou                            | d cover or less                                                        |                                                 |  |
| ⊠ clear/sunny                                                                                                                                                                   | ☐ clear/s                                   | unny                                                                   |                                                 |  |
| WATER QUALITY  Water level □ dry ☑ wet □  Observed Turbidity/Sedimentation  Water Color: clear  Estimated Depth: <1"  Visibility: 100% to the bottom  Tide (if applicable): N/A | •                                           | ater $oxtimes$ flowing water $oxtime$ iment at the bottom of $oxtimes$ |                                                 |  |
| Notes: Lots of leaf debris, trash. No active discharge                                                                                                                          |                                             |                                                                        |                                                 |  |
| Fish Breathing Stress/Gulping ⊠ N                                                                                                                                               | d Fish <u>0</u><br>Ione □ Yes<br>Ione □ Yes |                                                                        |                                                 |  |