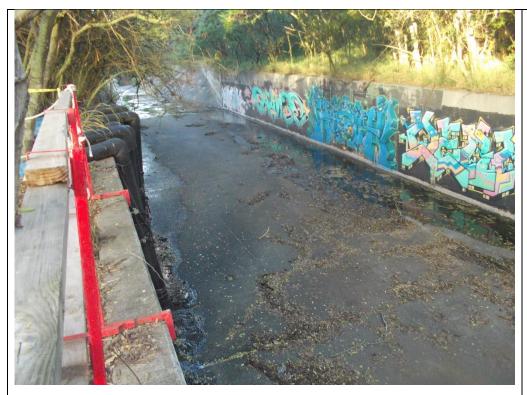

#### **PHOTOGRAPHS**

Photograph # 1:

Estuary Site 2 looking upstream.

Photograph # 2:

Estuary Site 2 looking downstream.