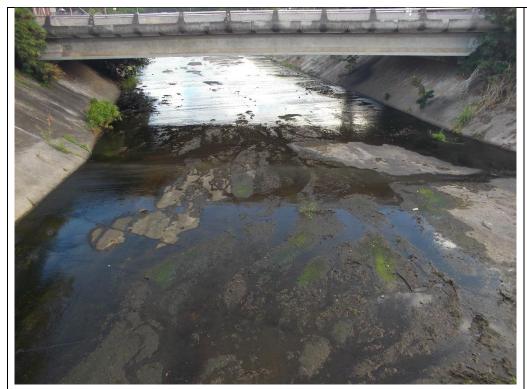

#### **PHOTOGRAPHS**

Photograph # 1:

Discharge Site looking upstream.

Photograph # 2:

Discharge Site looking downstream.

| Observer/s:                                                                                                                       |                                            |                   |                                                 |  |
|-----------------------------------------------------------------------------------------------------------------------------------|--------------------------------------------|-------------------|-------------------------------------------------|--|
| Date: <u>01-06-25</u> Site                                                                                                        | e Name:                                    | Downstream Site 1 | Time: <u>0853</u>                               |  |
| WEATHER CONDITIONS                                                                                                                |                                            |                   |                                                 |  |
| NOW                                                                                                                               | Past 24 Hou                                | ırs               | Has there been a heavy rain in the past 7 days? |  |
| ☐ storm (heavy rain)                                                                                                              | ☐ storm (l                                 | neavy rain)       | ☐ yes ⊠ no                                      |  |
| $\square$ rain (steady rain)                                                                                                      | ☐ rain (ste                                | ady rain)         |                                                 |  |
| ☐ showers (intermittent)                                                                                                          | $\square$ showers                          | s (intermittent)  |                                                 |  |
| 30_% cloud cover                                                                                                                  | <u>30</u> % cloud                          | cover or less     |                                                 |  |
| ⊠ clear/sunny                                                                                                                     | ⊠ clear/su                                 | nny               |                                                 |  |
| Observed Turbidity/Sedimentation<br>Water Color: Clear<br>Estimated Depth: 1-2"<br>Visibility: Clear<br>Tide (if applicable): N/A | : clear, sedim                             |                   |                                                 |  |
| Notes: Sediment buildup, bacteria growth (sheen visible), algae growth.                                                           |                                            |                   |                                                 |  |
| Fish Breathing Stress/Gulping ⊠ N                                                                                                 | d Fish <u>0</u><br>lone   Yes<br>one   Yes |                   |                                                 |  |