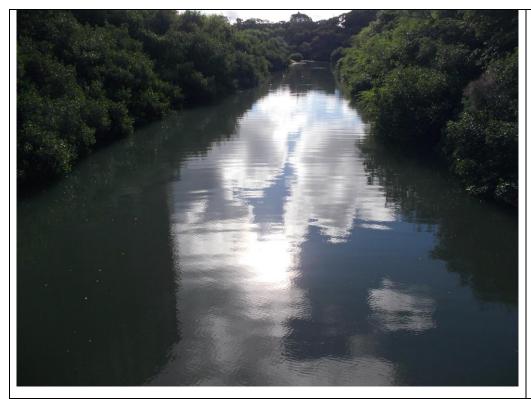

# **PHOTOGRAPHS**

Photograph # 1:

Downstream Site 2 looking downstream.

| Observer/s:                                                                                                                                                                                                                                                   |                               | _                                               |  |  |
|---------------------------------------------------------------------------------------------------------------------------------------------------------------------------------------------------------------------------------------------------------------|-------------------------------|-------------------------------------------------|--|--|
| Date: <u>01-06-25</u> Site                                                                                                                                                                                                                                    | e Name: <u>Estuary Site 1</u> | Time: <u>0932</u>                               |  |  |
| WEATHER CONDITIONS                                                                                                                                                                                                                                            |                               |                                                 |  |  |
| NOW                                                                                                                                                                                                                                                           | Past 24 Hours                 | Has there been a heavy rain in the past 7 days? |  |  |
| ☐ storm (heavy rain)                                                                                                                                                                                                                                          | ☐ storm (heavy rain)          | ☐ yes ⊠ no                                      |  |  |
| ☐ rain (steady rain)                                                                                                                                                                                                                                          | ☐ rain (steady rain)          |                                                 |  |  |
| ☐ showers (intermittent)                                                                                                                                                                                                                                      | ☐ showers (intermittent)      |                                                 |  |  |
| _20_% cloud cover                                                                                                                                                                                                                                             | 30 % cloud cover or less      |                                                 |  |  |
| ⊠ clear/sunny                                                                                                                                                                                                                                                 | ⊠ clear/sunny                 |                                                 |  |  |
| WATER QUALITY  Water level □ dry □ wet □ standing water ⊠ flowing water □ sheen visible  Observed Turbidity/Sedimentation: Cloudy, lighter sediment mixed in water.  Water Color: green  Estimated Depth: 5-6'  Visibility: 2-3'  Tide (if applicable): ~0.6' |                               |                                                 |  |  |
| Notes: None                                                                                                                                                                                                                                                   |                               |                                                 |  |  |
| SPECIES OBSERVATIONS  Fish Kill? ☐ Yes ☒ No # Dead Fish N/A  Fish Breathing Stress/Gulping ☒ None ☐ Yes  Fish Abnormal Behavior ☒ None ☐ Yes                                                                                                                  |                               |                                                 |  |  |

# **PHOTOGRAPHS**

Photograph # 1:

Estuary Site 1 looking upstream.

| Observer/s:                                                                                                                    |                                                                     | _                                               |
|--------------------------------------------------------------------------------------------------------------------------------|---------------------------------------------------------------------|-------------------------------------------------|
| Date: <u>01-06-25</u> Sit                                                                                                      | e Name: Estuary Site 2                                              | Time: <u>0950</u>                               |
| WEATHER CONDITIONS                                                                                                             |                                                                     |                                                 |
| NOW                                                                                                                            | Past 24 Hours                                                       | Has there been a heavy rain in the past 7 days? |
| ☐ storm (heavy rain)                                                                                                           | ☐ storm (heavy rain)                                                | ☐ yes ⊠ no                                      |
| ☐ rain (steady rain)                                                                                                           | ☐ rain (steady rain)                                                |                                                 |
| ☐ showers (intermittent)                                                                                                       | ☐ showers (intermittent)                                            |                                                 |
| 20 % cloud cover                                                                                                               | 30 % cloud cover or less                                            |                                                 |
| ⊠ clear/sunny                                                                                                                  | ⊠ clear/sunny                                                       |                                                 |
| Observed Turbidity/Sedimentation<br>Water Color: Green<br>Estimated Depth: +6'<br>Visibility: 1'<br>Tide (if applicable): 1.5' | standing water ⊠ flowing water<br>: Cloudy, sediment mixed in water |                                                 |
| Notes: N/A                                                                                                                     |                                                                     |                                                 |
| Fish Breathing Stress/Gulping ⊠ N                                                                                              | d Fish <u>N/A</u><br>None                                           |                                                 |