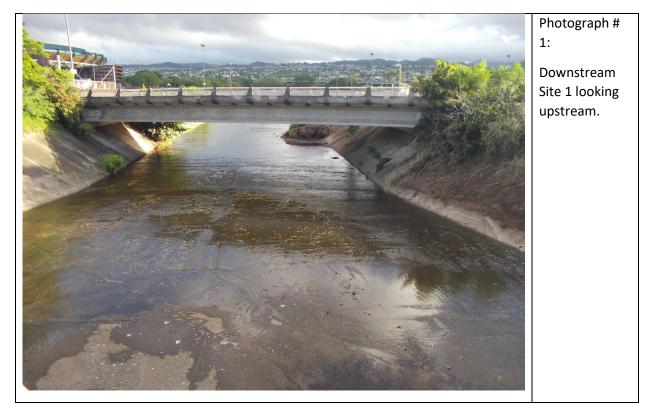

| ruddy     | 2 | Foraging | Foraging in the stream bed. |
|-----------|---|----------|-----------------------------|
| turnstone |   |          |                             |

| Observer/s:           |            |                   |           |      |
|-----------------------|------------|-------------------|-----------|------|
| Date: <u>11-12-24</u> | Site Name: | Downstream Site 2 | <br>Time: | 0736 |