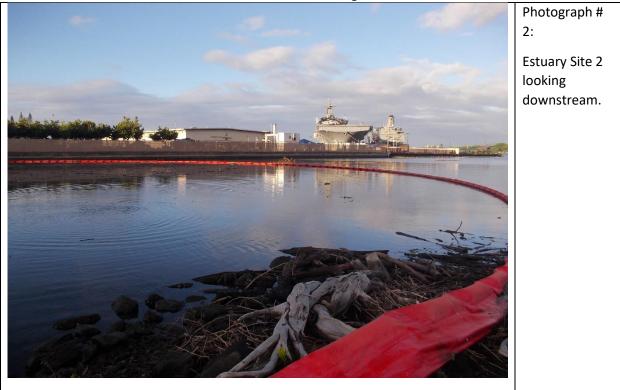

| rock dove 2 Flying Flew over the stream. |  |   |        | 0 |
|------------------------------------------|--|---|--------|---|
| 70                                       |  | 2 | Elving |   |

| Observ | ver/s:   |            |                |       |      |
|--------|----------|------------|----------------|-------|------|
| Date:  | 11-12-24 | Site Name: | Estuary Site 2 | Time: | 0722 |

WEATHER CONDITIONS

| NOW                           | Past 24 Hours            | Has there been a heavy rain in the past 7 days? |
|-------------------------------|--------------------------|-------------------------------------------------|
|                               |                          | the past 7 days:                                |
| storm (heavy rain)            | 🗆 storm (heavy rain)     | 🖾 yes 🛛 no                                      |
| 🗆 rain (steady rain)          | 🗆 rain (steady rain)     |                                                 |
| $\Box$ showers (intermittent) | □ showers (intermittent) |                                                 |
| <u>60</u> % cloud cover       | 60 % cloud cover or less |                                                 |
| 🛛 clear/sunny                 | 🛛 clear/sunny            |                                                 |