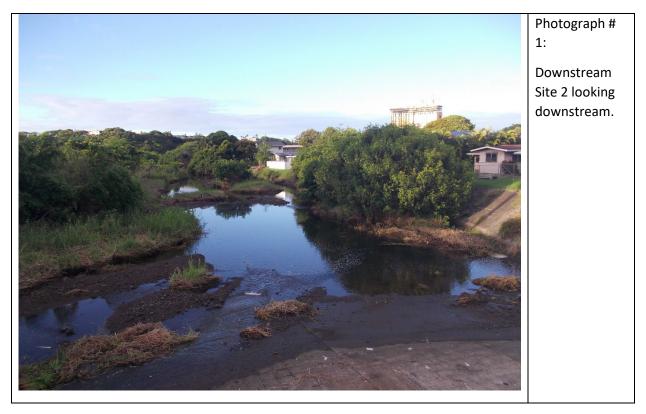

| red-whiskered | 1 | Loafing  | Loafing in the vegetation above the stream. |
|---------------|---|----------|---------------------------------------------|
| bulbul        |   |          |                                             |
| koloa mallard | 4 | Swimming | In the stream.                              |
| hybrid        |   |          |                                             |
| zebra dove    | 1 | Flying   | Flew over the stream.                       |
| zebra dove    | 1 | Foraging | Foraging in the dry part of the stream bed. |
| common myna   | 2 | Flying   | Flew over the stream.                       |