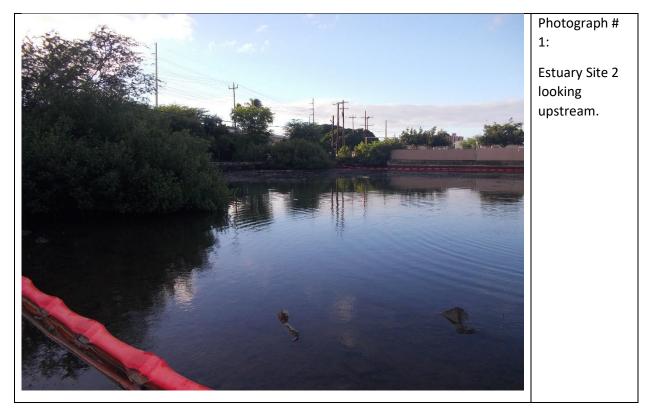

Notes: Glare from the sun made it difficult to see any fish.

| Species<br>Observed      | # of<br>individuals | Behavior | Notes/Observations              |
|--------------------------|---------------------|----------|---------------------------------|
| ring-neck<br>parakeet    | 18                  | Flying   | Flew over the stream.           |
| northern<br>cardinal     | 1                   | Loafing  | In vegetation above the stream. |
| tilapia                  | ~20                 | Loafing  | Swimming in the stream.         |
| spotted dove             | 1                   | Loafing  | On cable wire above the stream. |
| rock dove                | 2                   | Flying   | Flew over the stream.           |
| common<br>waxbill        | 6                   | Flying   | Flew over the stream.           |
| pacific golden<br>plover | 1                   | Flying   | Flew over the stream.           |