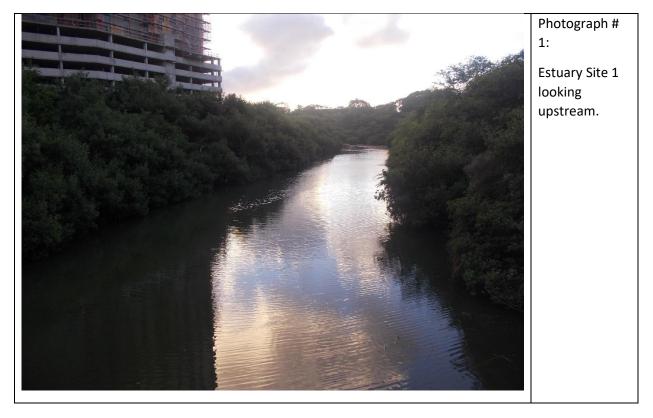

| rock dove 2 Flying Flew over the stream. |  |   |        | 0 |
|------------------------------------------|--|---|--------|---|
| 70                                       |  | 2 | Elving |   |

| Observ | ver/s:   |            |                |       |      |
|--------|----------|------------|----------------|-------|------|
| Date:  | 11-12-24 | Site Name: | Estuary Site 2 | Time: | 0722 |