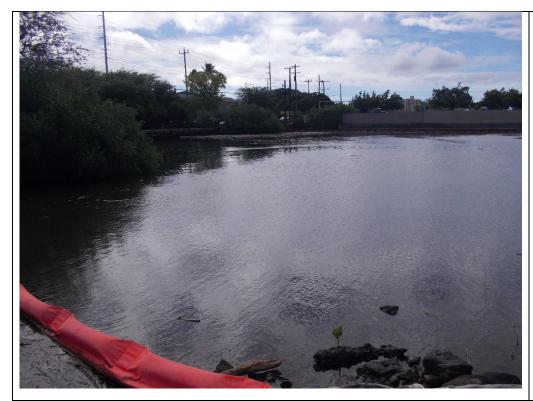

# **PHOTOGRAPHS**

Photograph # 1:

Estuary Site # 1.

| Observer/s: Halawa Stream Monitoring Data Sheet                                                                                                                                                                                                     |                                  |                                |  |  |
|-----------------------------------------------------------------------------------------------------------------------------------------------------------------------------------------------------------------------------------------------------|----------------------------------|--------------------------------|--|--|
|                                                                                                                                                                                                                                                     | _                                |                                |  |  |
| Date <u>11/4/2024</u> Site Name:                                                                                                                                                                                                                    | Estuary Site # 2 Time            | : <u>1055</u>                  |  |  |
| WEATHER CONDITIONS                                                                                                                                                                                                                                  |                                  |                                |  |  |
| NOW                                                                                                                                                                                                                                                 | Past 24 Hours                    | Has there been a heavy rain in |  |  |
|                                                                                                                                                                                                                                                     |                                  | the past 7 days?               |  |  |
| ☐ storm (heavy rain)                                                                                                                                                                                                                                | $\square$ storm (heavy rain)     | □ yes ⊠ no                     |  |  |
| ☐ rain (steady rain)                                                                                                                                                                                                                                | $\square$ rain (steady rain)     |                                |  |  |
| ☐ showers (intermittent)                                                                                                                                                                                                                            | $\square$ showers (intermittent) |                                |  |  |
| <u>60</u> % cloud cover                                                                                                                                                                                                                             | 50 % cloud cover or less         |                                |  |  |
| ⊠ clear/sunny                                                                                                                                                                                                                                       | □ clear/sunny                    |                                |  |  |
| WATER QUALITY  Water level □ dry ☑ wet □ standing water ☑ flowing water □ sheen visible  Observed Turbidity/Sedimentation: Heavy sediment mixed in water  Water Color: brown  Estimated Depth: 4"  Visibility: < 1"  Tide (if applicable): ~0.90 ft |                                  |                                |  |  |
| Notes: Water level low and can see rocky shoreline. Lots of glare on water. Scattered floating debris and vegetation in big clumps. Large clump past stream mouth and past boom.                                                                    |                                  |                                |  |  |
| SPECIES OBSERVATIONS                                                                                                                                                                                                                                |                                  |                                |  |  |
| Fish Kill? Yes ⊠ No # Dead Fish <u>0</u>                                                                                                                                                                                                            |                                  |                                |  |  |
| Fish Breathing Stress/Gulping ⊠ None ☐ Yes                                                                                                                                                                                                          |                                  |                                |  |  |
| Fish Abnormal Behavior ⊠ None □ Yes                                                                                                                                                                                                                 |                                  |                                |  |  |