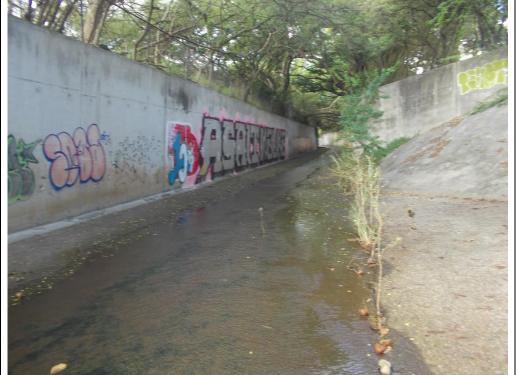

# **PHOTOGRAPHS**

Photograph # 1:

Discharge Site looking upstream.

Photograph # 2:

Discharge Site looking downstream.

| Date: 11/4/2024                                                                                                                                                                                                                                                                                                                                                                                                                                                                                                                                                                                      | Observer/s:                       |                          |                                       |
|------------------------------------------------------------------------------------------------------------------------------------------------------------------------------------------------------------------------------------------------------------------------------------------------------------------------------------------------------------------------------------------------------------------------------------------------------------------------------------------------------------------------------------------------------------------------------------------------------|-----------------------------------|--------------------------|---------------------------------------|
| NOW       Past 24 Hours       Has there been a heavy rain in the past 7 days?         □ storm (heavy rain)       □ yes ⋈ no         □ rain (steady rain)       □ rain (steady rain)         □ showers (intermittent)       □ showers (intermittent)         80 % cloud cover       50 % cloud cover or less         ⋈ clear/sunny       ⋈ clear/sunny                                                                                                                                                                                                                                                | Date: <u>11/4/2024</u> Site Name: | Downstream Site # 1      | Time: <u>1028</u>                     |
| the past 7 days?  □ storm (heavy rain) □ storm (heavy rain) □ yes ⋈ no  □ rain (steady rain) □ showers (intermittent)  □ showers (intermittent) □ showers (intermittent)  80 % cloud cover □ 50 % cloud cover or less  ⋈ clear/sunny ⋈ clear/sunny                                                                                                                                                                                                                                                                                                                                                   | WEATHER CONDITIONS                |                          |                                       |
| □ rain (steady rain)       □ rain (steady rain)         □ showers (intermittent)       □ showers (intermittent)         80 % cloud cover       50 % cloud cover or less         ☑ clear/sunny       ☑ clear/sunny                                                                                                                                                                                                                                                                                                                                                                                    | NOW                               | Past 24 Hours            | · · · · · · · · · · · · · · · · · · · |
| □ showers (intermittent) □ showers (intermittent)   80 % cloud cover 50 % cloud cover or less   ☑ clear/sunny ☑ clear/sunny   WATER QUALITY                                                                                                                                                                                                                                                                                                                                                                                                                                                          | □ storm (heavy rain)              | ☐ storm (heavy rain)     | □ yes ⊠ no                            |
| 80 % cloud cover 50 % cloud cover or less  ☑ clear/sunny  WATER QUALITY                                                                                                                                                                                                                                                                                                                                                                                                                                                                                                                              | ☐ rain (steady rain)              | ☐ rain (steady rain)     |                                       |
| ☑ clear/sunny ☑ clear/sunny  WATER QUALITY                                                                                                                                                                                                                                                                                                                                                                                                                                                                                                                                                           | ☐ showers (intermittent)          | ☐ showers (intermittent) |                                       |
| WATER QUALITY                                                                                                                                                                                                                                                                                                                                                                                                                                                                                                                                                                                        | 80 % cloud cover                  | 50 % cloud cover or less |                                       |
|                                                                                                                                                                                                                                                                                                                                                                                                                                                                                                                                                                                                      | ⊠ clear/sunny                     | ⊠ clear/sunny            |                                       |
| Water level □ dry ☒ wet □ standing water ☒ flowing water □ sheen visible  Observed Turbidity/Sedimentation: Heavy sediment mixed in water  Water Color: brown  Estimated Depth: >3"  Visibility: 100% to the bottom  Tide (if applicable): N/A  Notes: High water flow across most of channel. Only 10% of side still vegetated, all other living clumps gone. Hand-sized clumps of vegetation flowing down stream with floating trash and debris.  SPECIES OBSERVATIONS  Fish Kill? Yes ☒ No # Dead Fish 0  Fish Breathing Stress/Gulping ☒ None □ Yes  Fish Abnormal Behavior ☒ None □ Yes  Notes: |                                   |                          |                                       |