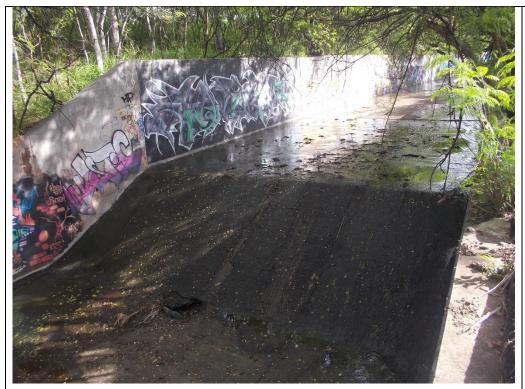

# **PHOTOGRAPHS**

Photograph # 1:

Downstream Site # 1.

| Halawa Stream Monitoring Data Sheet                                                                                                                                                                                                                                                                                                                                        |                                  |                                                 |  |  |  |  |
|----------------------------------------------------------------------------------------------------------------------------------------------------------------------------------------------------------------------------------------------------------------------------------------------------------------------------------------------------------------------------|----------------------------------|-------------------------------------------------|--|--|--|--|
| Observer/s:                                                                                                                                                                                                                                                                                                                                                                |                                  |                                                 |  |  |  |  |
| Date: <u>11/4/2024</u> Site Name:                                                                                                                                                                                                                                                                                                                                          | Downstream Site # 2              | Time: <u>1018</u>                               |  |  |  |  |
| WEATHER CONDITIONS                                                                                                                                                                                                                                                                                                                                                         |                                  |                                                 |  |  |  |  |
| NOW                                                                                                                                                                                                                                                                                                                                                                        | Past 24 Hours                    | Has there been a heavy rain in the past 7 days? |  |  |  |  |
| ☐ storm (heavy rain)                                                                                                                                                                                                                                                                                                                                                       | $\square$ storm (heavy rain)     | □ yes ⊠ no                                      |  |  |  |  |
| ☐ rain (steady rain)                                                                                                                                                                                                                                                                                                                                                       | $\square$ rain (steady rain)     |                                                 |  |  |  |  |
| ☐ showers (intermittent)                                                                                                                                                                                                                                                                                                                                                   | $\square$ showers (intermittent) |                                                 |  |  |  |  |
| <u>100</u> % cloud cover                                                                                                                                                                                                                                                                                                                                                   | 50 % cloud cover or less         |                                                 |  |  |  |  |
| ⊠ clear/sunny                                                                                                                                                                                                                                                                                                                                                              |                                  |                                                 |  |  |  |  |
| Water level □ dry ⋈ wet □ standing water ⋈ flowing water □ sheen visible Observed Turbidity/Sedimentation: clear, sediment at bottom of stream, some surface foam Water Color: clear to brown Estimated Depth: >4' Visibility: ~2' Tide (if applicable): ~1.0 ft  Notes: No vegetation island in the middle of the stream- all grass pushed over by recent high flow. Dead |                                  |                                                 |  |  |  |  |
| vegetation on sides of stream. Water becoming murky as survey in progress due to stream flow sediment.  SPECIES OBSERVATIONS  Fish Kill? Yes ⊠ No # Dead Fish _0  Fish Breathing Stress/Gulping ⊠ None □ Yes                                                                                                                                                               |                                  |                                                 |  |  |  |  |
|                                                                                                                                                                                                                                                                                                                                                                            | one □ Yes                        |                                                 |  |  |  |  |