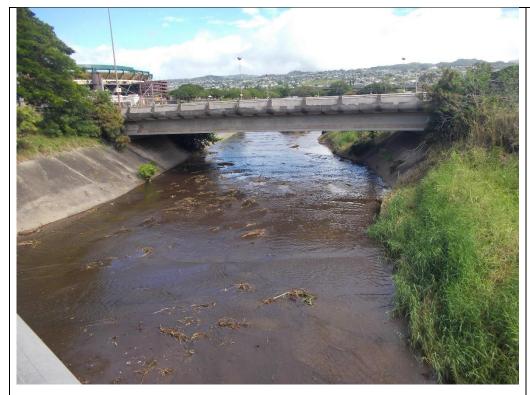

#### **PHOTOGRAPHS**

Photograph # 1:
Upstream Site

Upstream Site looking upstream.

Photograph # 2:

Upstream Site looking downstream.

| Observer/s:                                                                                                                                                                                                                                                                                                                                                                                                         | _                                |                                                 |  |  |
|---------------------------------------------------------------------------------------------------------------------------------------------------------------------------------------------------------------------------------------------------------------------------------------------------------------------------------------------------------------------------------------------------------------------|----------------------------------|-------------------------------------------------|--|--|
| Date: <u>11/4/2024</u> Site Name:                                                                                                                                                                                                                                                                                                                                                                                   | Discharge Site Time:             | 0924                                            |  |  |
| WEATHER CONDITIONS                                                                                                                                                                                                                                                                                                                                                                                                  |                                  |                                                 |  |  |
| NOW                                                                                                                                                                                                                                                                                                                                                                                                                 | Past 24 Hours                    | Has there been a heavy rain in the past 7 days? |  |  |
| ☐ storm (heavy rain)                                                                                                                                                                                                                                                                                                                                                                                                | $\square$ storm (heavy rain)     | ☐ yes                                           |  |  |
| ☐ rain (steady rain)                                                                                                                                                                                                                                                                                                                                                                                                | $\square$ rain (steady rain)     |                                                 |  |  |
| ☐ showers (intermittent)                                                                                                                                                                                                                                                                                                                                                                                            | $\square$ showers (intermittent) |                                                 |  |  |
| <u>50</u> % cloud cover                                                                                                                                                                                                                                                                                                                                                                                             | <u>50</u> % cloud cover or less  |                                                 |  |  |
| ⊠ clear/sunny                                                                                                                                                                                                                                                                                                                                                                                                       | ⊠ clear/sunny                    |                                                 |  |  |
| Water level □ dry ⋈ wet □ standing water ⋈ flowing water □ sheen visible Observed Turbidity/Sedimentation: clear, green algae at bottom of the stream Water Color: clear to bottom Estimated Depth: 2", flowing on both sides of culvert slope. Visibility: 100%, to the bottom Tide (if applicable): N/A  Notes: Discharge flowing with 4 pipes open and lots of water. Stream flowing fast. No visible vegetation |                                  |                                                 |  |  |
| Notes: Discharge flowing with 4 pipes open and lots of water. Stream flowing fast. No visible vegetation downstream.  SPECIES OBSERVATIONS  Fish Kill? Yes  No # Dead Fish O Yes  Fish Breathing Stress/Gulping  None  Yes  Fish Abnormal Behavior  None  Yes                                                                                                                                                       |                                  |                                                 |  |  |