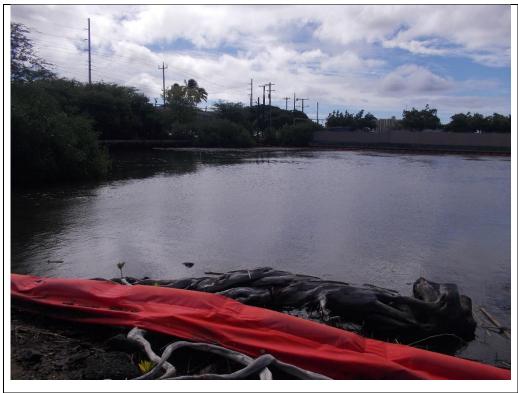

### **PHOTOGRAPHS**

Photograph # 1:

Downstream Site # 2.

| Observer/s:                                                                                                                                                        |                              |                                                 |  |  |
|--------------------------------------------------------------------------------------------------------------------------------------------------------------------|------------------------------|-------------------------------------------------|--|--|
| Date: <u>11/4/2024</u> Site Name:                                                                                                                                  | Estuary Site # 1 Time        | 1109                                            |  |  |
| WEATHER CONDITIONS                                                                                                                                                 |                              |                                                 |  |  |
| NOW                                                                                                                                                                | Past 24 Hours                | Has there been a heavy rain in the past 7 days? |  |  |
| ☐ storm (heavy rain)                                                                                                                                               | $\square$ storm (heavy rain) | □ yes ⊠ no                                      |  |  |
| ☐ rain (steady rain)                                                                                                                                               | ☐ rain (steady rain)         |                                                 |  |  |
| ☐ showers (intermittent)                                                                                                                                           | ⋈ showers (intermittent)     |                                                 |  |  |
| 50 % cloud cover                                                                                                                                                   | 50% cloud cover or less      |                                                 |  |  |
| ⊠ clear/sunny                                                                                                                                                      | ⊠ clear/sunny                |                                                 |  |  |
| WATER QUALITY  Water level □ dry ⋈ wet □ standing water ⋈ flowing water □ sheen visible                                                                            |                              |                                                 |  |  |
| Observed Turbidity/Sedimentation: Heavy sediment mixed in water                                                                                                    |                              |                                                 |  |  |
| Water Color: dark brown/ green                                                                                                                                     |                              |                                                 |  |  |
| Estimated Depth: 7'                                                                                                                                                |                              |                                                 |  |  |
| Visibility: ~3', clear at first 2' of depth.  Tide (if applicable): ~0.85 ft                                                                                       |                              |                                                 |  |  |
| Notes: Debris (dead vegetation, leaves) scattered up stream on surface. Shoreline inhabitants have lots of clutter (bags of cans and mattress). High traffic time. |                              |                                                 |  |  |
|                                                                                                                                                                    |                              |                                                 |  |  |