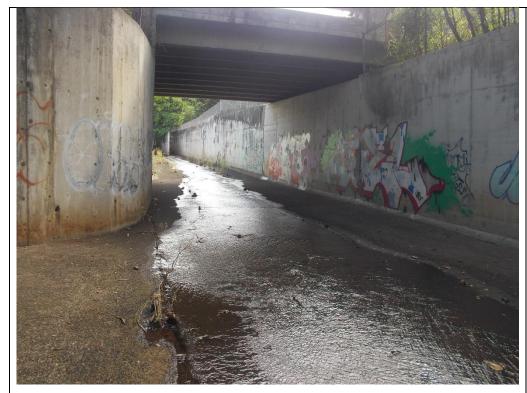

#### **PHOTOGRAPHS**

Photograph # 1:
Upstream Site

Upstream Site looking upstream.

Photograph # 2:

Upstream Site looking downstream.

| Observer/s:                                                                                                                                                                                                                                                                                                                                                                                                         | _                                |                                                 |  |  |
|---------------------------------------------------------------------------------------------------------------------------------------------------------------------------------------------------------------------------------------------------------------------------------------------------------------------------------------------------------------------------------------------------------------------|----------------------------------|-------------------------------------------------|--|--|
| Date: <u>11/4/2024</u> Site Name:                                                                                                                                                                                                                                                                                                                                                                                   | Discharge Site Time:             | 0924                                            |  |  |
| WEATHER CONDITIONS                                                                                                                                                                                                                                                                                                                                                                                                  |                                  |                                                 |  |  |
| NOW                                                                                                                                                                                                                                                                                                                                                                                                                 | Past 24 Hours                    | Has there been a heavy rain in the past 7 days? |  |  |
| ☐ storm (heavy rain)                                                                                                                                                                                                                                                                                                                                                                                                | $\square$ storm (heavy rain)     | ☐ yes                                           |  |  |
| ☐ rain (steady rain)                                                                                                                                                                                                                                                                                                                                                                                                | $\square$ rain (steady rain)     |                                                 |  |  |
| ☐ showers (intermittent)                                                                                                                                                                                                                                                                                                                                                                                            | $\square$ showers (intermittent) |                                                 |  |  |
| <u>50</u> % cloud cover                                                                                                                                                                                                                                                                                                                                                                                             | <u>50</u> % cloud cover or less  |                                                 |  |  |
| ⊠ clear/sunny                                                                                                                                                                                                                                                                                                                                                                                                       | ⊠ clear/sunny                    |                                                 |  |  |
| Water level □ dry ⋈ wet □ standing water ⋈ flowing water □ sheen visible Observed Turbidity/Sedimentation: clear, green algae at bottom of the stream Water Color: clear to bottom Estimated Depth: 2", flowing on both sides of culvert slope. Visibility: 100%, to the bottom Tide (if applicable): N/A  Notes: Discharge flowing with 4 pipes open and lots of water. Stream flowing fast. No visible vegetation |                                  |                                                 |  |  |
| Notes: Discharge flowing with 4 pipes open and lots of water. Stream flowing fast. No visible vegetation downstream.  SPECIES OBSERVATIONS  Fish Kill? Yes  No # Dead Fish O Yes  Fish Breathing Stress/Gulping  None  Yes  Fish Abnormal Behavior  None  Yes                                                                                                                                                       |                                  |                                                 |  |  |