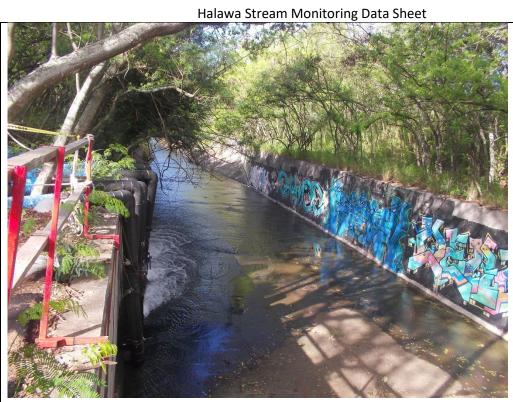

### **PHOTOGRAPHS**

Photograph # 1:

Downstream Site # 2.

| Observer/s:                                                                                                                                                        |                              |                                                 |  |  |
|--------------------------------------------------------------------------------------------------------------------------------------------------------------------|------------------------------|-------------------------------------------------|--|--|
| Date: <u>11/4/2024</u> Site Name:                                                                                                                                  | Estuary Site # 1 Time        | 1109                                            |  |  |
| WEATHER CONDITIONS                                                                                                                                                 |                              |                                                 |  |  |
| NOW                                                                                                                                                                | Past 24 Hours                | Has there been a heavy rain in the past 7 days? |  |  |
| ☐ storm (heavy rain)                                                                                                                                               | $\square$ storm (heavy rain) | □ yes ⊠ no                                      |  |  |
| ☐ rain (steady rain)                                                                                                                                               | ☐ rain (steady rain)         |                                                 |  |  |
| ☐ showers (intermittent)                                                                                                                                           | ⋈ showers (intermittent)     |                                                 |  |  |
| 50 % cloud cover                                                                                                                                                   | 50% cloud cover or less      |                                                 |  |  |
| ⊠ clear/sunny                                                                                                                                                      | ⊠ clear/sunny                |                                                 |  |  |
| WATER QUALITY  Water level □ dry ⋈ wet □ standing water ⋈ flowing water □ sheen visible                                                                            |                              |                                                 |  |  |
| Observed Turbidity/Sedimentation: Heavy sediment mixed in water                                                                                                    |                              |                                                 |  |  |
| Water Color: dark brown/ green                                                                                                                                     |                              |                                                 |  |  |
| Estimated Depth: 7'                                                                                                                                                |                              |                                                 |  |  |
| Visibility: ~3', clear at first 2' of depth.  Tide (if applicable): ~0.85 ft                                                                                       |                              |                                                 |  |  |
| Notes: Debris (dead vegetation, leaves) scattered up stream on surface. Shoreline inhabitants have lots of clutter (bags of cans and mattress). High traffic time. |                              |                                                 |  |  |
|                                                                                                                                                                    |                              |                                                 |  |  |