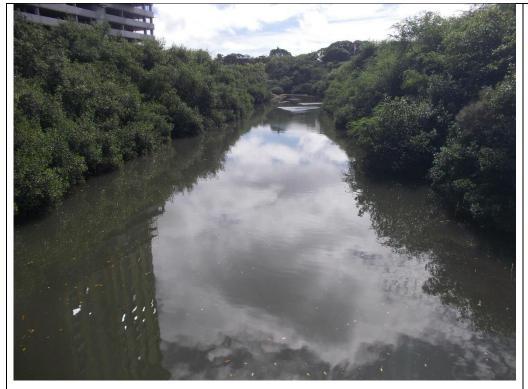

### **PHOTOGRAPHS**

Photograph # 1:

Downstream Site # 2.

| Observer/s:                                                                                                                                                        |                              |                                                 |  |  |
|--------------------------------------------------------------------------------------------------------------------------------------------------------------------|------------------------------|-------------------------------------------------|--|--|
| Date: <u>11/4/2024</u> Site Name:                                                                                                                                  | Estuary Site # 1 Time        | 1109                                            |  |  |
| WEATHER CONDITIONS                                                                                                                                                 |                              |                                                 |  |  |
| NOW                                                                                                                                                                | Past 24 Hours                | Has there been a heavy rain in the past 7 days? |  |  |
| ☐ storm (heavy rain)                                                                                                                                               | $\square$ storm (heavy rain) | □ yes ⊠ no                                      |  |  |
| ☐ rain (steady rain)                                                                                                                                               | ☐ rain (steady rain)         |                                                 |  |  |
| ☐ showers (intermittent)                                                                                                                                           | ⋈ showers (intermittent)     |                                                 |  |  |
| 50 % cloud cover                                                                                                                                                   | 50% cloud cover or less      |                                                 |  |  |
| ⊠ clear/sunny                                                                                                                                                      | ⊠ clear/sunny                |                                                 |  |  |
| WATER QUALITY  Water level □ dry ⋈ wet □ standing water ⋈ flowing water □ sheen visible                                                                            |                              |                                                 |  |  |
| Observed Turbidity/Sedimentation: Heavy sediment mixed in water                                                                                                    |                              |                                                 |  |  |
| Water Color: dark brown/ green                                                                                                                                     |                              |                                                 |  |  |
| Estimated Depth: 7'                                                                                                                                                |                              |                                                 |  |  |
| Visibility: ~3', clear at first 2' of depth.  Tide (if applicable): ~0.85 ft                                                                                       |                              |                                                 |  |  |
| Notes: Debris (dead vegetation, leaves) scattered up stream on surface. Shoreline inhabitants have lots of clutter (bags of cans and mattress). High traffic time. |                              |                                                 |  |  |
|                                                                                                                                                                    |                              |                                                 |  |  |