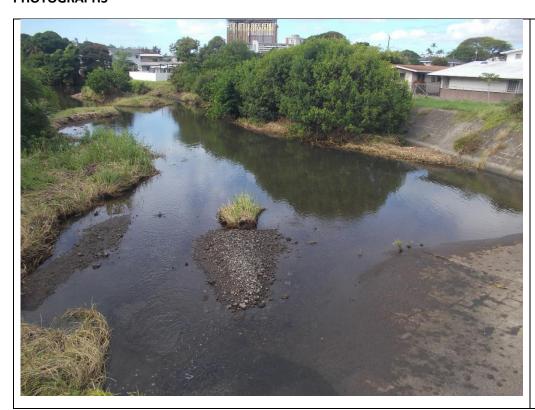

# **PHOTOGRAPHS**

Photograph # 1:

Downstream Site # 1.

| Halawa Stream Monitoring Data Sheet                                                                                                                                                                                                                                                                                                                                        |                                  |                                                 |  |  |  |  |
|----------------------------------------------------------------------------------------------------------------------------------------------------------------------------------------------------------------------------------------------------------------------------------------------------------------------------------------------------------------------------|----------------------------------|-------------------------------------------------|--|--|--|--|
| Observer/s:                                                                                                                                                                                                                                                                                                                                                                |                                  |                                                 |  |  |  |  |
| Date: <u>11/4/2024</u> Site Name:                                                                                                                                                                                                                                                                                                                                          | Downstream Site # 2              | Time: <u>1018</u>                               |  |  |  |  |
| WEATHER CONDITIONS                                                                                                                                                                                                                                                                                                                                                         |                                  |                                                 |  |  |  |  |
| NOW                                                                                                                                                                                                                                                                                                                                                                        | Past 24 Hours                    | Has there been a heavy rain in the past 7 days? |  |  |  |  |
| ☐ storm (heavy rain)                                                                                                                                                                                                                                                                                                                                                       | $\square$ storm (heavy rain)     | □ yes ⊠ no                                      |  |  |  |  |
| ☐ rain (steady rain)                                                                                                                                                                                                                                                                                                                                                       | $\square$ rain (steady rain)     |                                                 |  |  |  |  |
| ☐ showers (intermittent)                                                                                                                                                                                                                                                                                                                                                   | $\square$ showers (intermittent) |                                                 |  |  |  |  |
| <u>100</u> % cloud cover                                                                                                                                                                                                                                                                                                                                                   | 50 % cloud cover or less         |                                                 |  |  |  |  |
| ⊠ clear/sunny                                                                                                                                                                                                                                                                                                                                                              |                                  |                                                 |  |  |  |  |
| Water level □ dry ⋈ wet □ standing water ⋈ flowing water □ sheen visible Observed Turbidity/Sedimentation: clear, sediment at bottom of stream, some surface foam Water Color: clear to brown Estimated Depth: >4' Visibility: ~2' Tide (if applicable): ~1.0 ft  Notes: No vegetation island in the middle of the stream- all grass pushed over by recent high flow. Dead |                                  |                                                 |  |  |  |  |
| vegetation on sides of stream. Water becoming murky as survey in progress due to stream flow sediment.  SPECIES OBSERVATIONS  Fish Kill? Yes ⊠ No # Dead Fish _0  Fish Breathing Stress/Gulping ⊠ None □ Yes                                                                                                                                                               |                                  |                                                 |  |  |  |  |
|                                                                                                                                                                                                                                                                                                                                                                            | one □ Yes                        |                                                 |  |  |  |  |