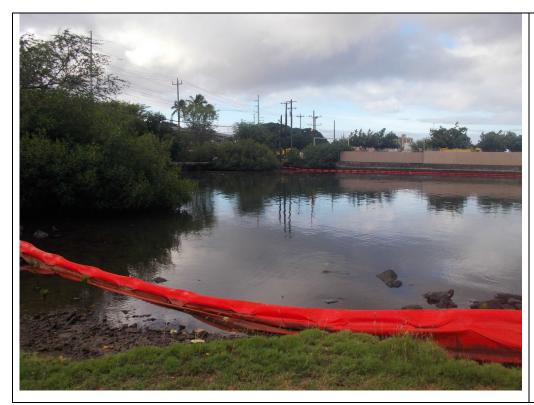

### **PHOTOGRAPHS**

Photograph # 1:

Estuary Site 2 looking upstream.

Photograph # 2:

Estuary Site 2 looking downstream.