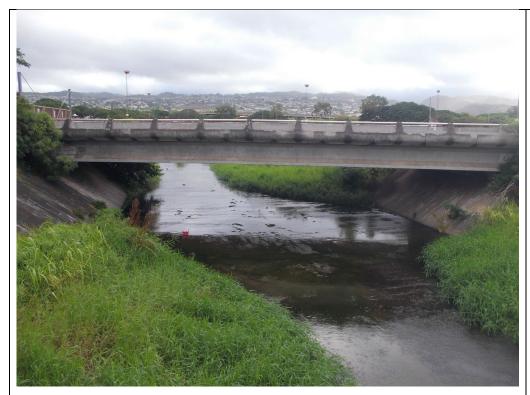

### **PHOTOGRAPHS**

Photograph # 1:

Upstream Site looking upstream.

Photograph # 2:

Upstream Site looking downstream.

| Observer/s:                                                                                          |                                 |                          |                                                 |
|------------------------------------------------------------------------------------------------------|---------------------------------|--------------------------|-------------------------------------------------|
| Date: <u>09-16-24</u>                                                                                | Si                              | te Name: <u>Discharg</u> | ge Site Time: 0948                              |
| WEATHER CONDIT                                                                                       | IONS                            |                          |                                                 |
| NOW                                                                                                  |                                 | Past 24 Hours            | Has there been a heavy rain in the past 7 days? |
| ☐ storm (heavy r                                                                                     | ain)                            | storm (heavy rain        | n) ☐ yes ⊠ no                                   |
| ☐ rain (steady rai                                                                                   | in)                             | ☐ rain (steady rain)     | )                                               |
| ☐ showers (inter                                                                                     | mittent)                        | ☐ showers (intermi       | ittent)                                         |
| 20_% cloud cove                                                                                      | r                               | 60 % cloud cover or      | less                                            |
|                                                                                                      |                                 | ⊠ clear/sunny            |                                                 |
| Estimated Depth: < Visibility: 100% to t Tide (if applicable): Notes: Release of v  SPECIES OBSERVAT | the bottom  N/A  vater happenin | g, loud generator noise  | e.                                              |
| Fish Kill?  Yes                                                                                      |                                 | ad Fish <u>0</u>         |                                                 |
| Fish Breathing Stre                                                                                  |                                 |                          |                                                 |
| Fish Abnormal Beh                                                                                    |                                 | None  Yes                |                                                 |
| Notes:                                                                                               |                                 |                          |                                                 |
| Species<br>Observed                                                                                  | # of individuals                | Behavior                 | Notes/Observations                              |
| pacific golden<br>plover                                                                             | 2                               | Foraging                 | Foraging in the streambed.                      |