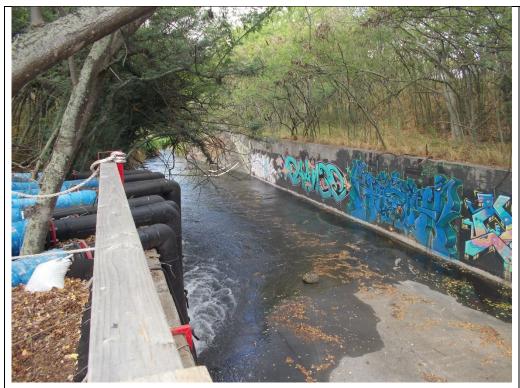

# **PHOTOGRAPHS**

Photograph # 1:

Estuary Site 1 looking upstream.

| Observer/s:                                                                                                                 |                                                                         | <u> </u>                                        |  |  |
|-----------------------------------------------------------------------------------------------------------------------------|-------------------------------------------------------------------------|-------------------------------------------------|--|--|
| Date: <u>09-16-24</u> Sit                                                                                                   | e Name: <u>Estuary Site 2</u>                                           | Time: <u>0715</u>                               |  |  |
| WEATHER CONDITIONS                                                                                                          |                                                                         |                                                 |  |  |
| NOW                                                                                                                         | Past 24 Hours                                                           | Has there been a heavy rain in the past 7 days? |  |  |
| ☐ storm (heavy rain)                                                                                                        | ☐ storm (heavy rain)                                                    | ☐ yes ⊠ no                                      |  |  |
| $\square$ rain (steady rain)                                                                                                | $\square$ rain (steady rain)                                            |                                                 |  |  |
| ☐ showers (intermittent)                                                                                                    | $\square$ showers (intermittent)                                        |                                                 |  |  |
| <u>60</u> % cloud cover                                                                                                     | 60 % cloud cover or less                                                |                                                 |  |  |
| ⊠ clear/sunny                                                                                                               | □ clear/sunny                                                           |                                                 |  |  |
| Observed Turbidity/Sedimentation Water Color: dark green Estimated Depth: 1'-3' Visibility: 4" Tide (if applicable): 0.2 ft | standing water ⊠ flowing water<br>: slightly cloudy, lighter sediment r |                                                 |  |  |
| Notes: N/A                                                                                                                  |                                                                         |                                                 |  |  |
| Fish Breathing Stress/Gulping ⊠ N                                                                                           | d Fish <u>0</u><br>lone □ Yes<br>lone □ Yes                             |                                                 |  |  |