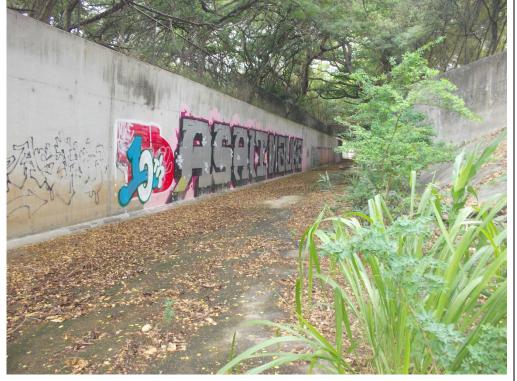

### **PHOTOGRAPHS**

Photograph # 1:

Downstream Site 1 looking upstream.

| Observer/s:                                                                                                                                                                                                                                                               |                                  |                                                 |  |  |
|---------------------------------------------------------------------------------------------------------------------------------------------------------------------------------------------------------------------------------------------------------------------------|----------------------------------|-------------------------------------------------|--|--|
| Date: <u>09-16-24</u> Sit                                                                                                                                                                                                                                                 | e Name: <u>Downstream Site 2</u> | Time: <u>0730</u>                               |  |  |
| WEATHER CONDITIONS                                                                                                                                                                                                                                                        |                                  |                                                 |  |  |
| NOW                                                                                                                                                                                                                                                                       | Past 24 Hours                    | Has there been a heavy rain in the past 7 days? |  |  |
| ☐ storm (heavy rain)                                                                                                                                                                                                                                                      | $\square$ storm (heavy rain)     | ☐ yes ⊠ no                                      |  |  |
| ☐ rain (steady rain)                                                                                                                                                                                                                                                      | $\square$ rain (steady rain)     |                                                 |  |  |
| ☐ showers (intermittent)                                                                                                                                                                                                                                                  | ☐ showers (intermittent)         |                                                 |  |  |
| _70_% cloud cover                                                                                                                                                                                                                                                         | 60 % cloud cover or less         |                                                 |  |  |
| ⊠ clear/sunny                                                                                                                                                                                                                                                             | ⊠ clear/sunny                    |                                                 |  |  |
| WATER QUALITY  Water level □ dry ☑ wet □ standing water ☑ flowing water □ sheen visible  Observed Turbidity/Sedimentation: slightly clear, lighter sediment mixed in water.  Water Color: light green  Estimated Depth:1"- 2'  Visibility: ~1'  Tide (if applicable): N/A |                                  |                                                 |  |  |
| Notes: N/A  SPECIES OBSERVATIONS  Fish Kill? □ Yes ☒ No # Dead Fish _ 0  Fish Breathing Stress/Gulping ☒ None □ Yes  Fish Abnormal Behavior ☒ None □ Yes  Notes: N/A                                                                                                      |                                  |                                                 |  |  |
| notes: N/A                                                                                                                                                                                                                                                                |                                  |                                                 |  |  |