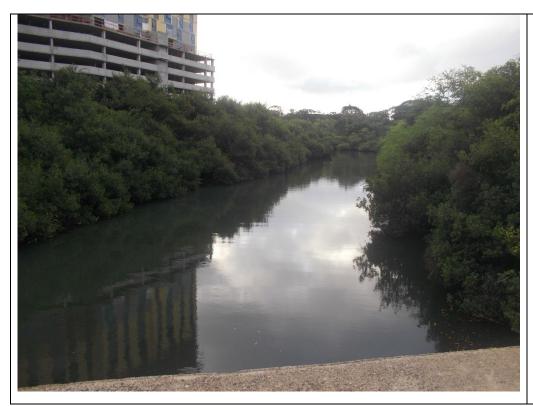

### **PHOTOGRAPHS**

Photograph # 1:

Downstream Site 2 looking downstream.

| Observer/s:                                                                                                                                                                                                                                             |                                  | _                                               |  |  |  |  |
|---------------------------------------------------------------------------------------------------------------------------------------------------------------------------------------------------------------------------------------------------------|----------------------------------|-------------------------------------------------|--|--|--|--|
| Date: <u>09-16-24</u> Site                                                                                                                                                                                                                              | e Name: Estuary Site 1           | Time: <u>0705</u>                               |  |  |  |  |
| WEATHER CONDITIONS                                                                                                                                                                                                                                      | WEATHER CONDITIONS               |                                                 |  |  |  |  |
| NOW                                                                                                                                                                                                                                                     | Past 24 Hours                    | Has there been a heavy rain in the past 7 days? |  |  |  |  |
| ☐ storm (heavy rain)                                                                                                                                                                                                                                    | $\square$ storm (heavy rain)     | ☐ yes ⊠ no                                      |  |  |  |  |
| ☐ rain (steady rain)                                                                                                                                                                                                                                    | $\square$ rain (steady rain)     |                                                 |  |  |  |  |
| ☐ showers (intermittent)                                                                                                                                                                                                                                | $\square$ showers (intermittent) |                                                 |  |  |  |  |
| <u>60</u> % cloud cover                                                                                                                                                                                                                                 | 60 % cloud cover or less         |                                                 |  |  |  |  |
| ⊠ clear/sunny                                                                                                                                                                                                                                           | □ clear/sunny                    |                                                 |  |  |  |  |
| WATER QUALITY  Water level □ dry ⋈ wet □ standing water ⋈ flowing water □ sheen visible  Observed Turbidity/Sedimentation: Cloudy, sediment mixed in water.  Water Color: Dark green  Estimated Depth: 6'  Visibility: 6"  Tide (if applicable): 0.2 ft |                                  |                                                 |  |  |  |  |
| Notes: Loud vehicle traffic and construction noise nearby.                                                                                                                                                                                              |                                  |                                                 |  |  |  |  |
| Notes: Loud vehicle traffic and construction noise nearby.  SPECIES OBSERVATIONS  Fish Kill? ☐ Yes ☒ No # Dead Fish O  Fish Breathing Stress/Gulping ☒ None ☐ Yes  Fish Abnormal Behavior ☒ None ☐ Yes  Notes: N/A                                      |                                  |                                                 |  |  |  |  |

# **PHOTOGRAPHS**

Photograph # 1:

Estuary Site 1 looking upstream.

| Observer/s:                                                                                                                 |                                                                         | <u> </u>                                        |  |  |
|-----------------------------------------------------------------------------------------------------------------------------|-------------------------------------------------------------------------|-------------------------------------------------|--|--|
| Date: <u>09-16-24</u> Sit                                                                                                   | e Name: <u>Estuary Site 2</u>                                           | Time: <u>0715</u>                               |  |  |
| WEATHER CONDITIONS                                                                                                          |                                                                         |                                                 |  |  |
| NOW                                                                                                                         | Past 24 Hours                                                           | Has there been a heavy rain in the past 7 days? |  |  |
| ☐ storm (heavy rain)                                                                                                        | ☐ storm (heavy rain)                                                    | ☐ yes ⊠ no                                      |  |  |
| $\square$ rain (steady rain)                                                                                                | $\square$ rain (steady rain)                                            |                                                 |  |  |
| ☐ showers (intermittent)                                                                                                    | $\square$ showers (intermittent)                                        |                                                 |  |  |
| <u>60</u> % cloud cover                                                                                                     | 60 % cloud cover or less                                                |                                                 |  |  |
| ⊠ clear/sunny                                                                                                               | □ clear/sunny                                                           |                                                 |  |  |
| Observed Turbidity/Sedimentation Water Color: dark green Estimated Depth: 1'-3' Visibility: 4" Tide (if applicable): 0.2 ft | standing water ⊠ flowing water<br>: slightly cloudy, lighter sediment r |                                                 |  |  |
| Notes: N/A                                                                                                                  |                                                                         |                                                 |  |  |
| Fish Breathing Stress/Gulping ⊠ N                                                                                           | d Fish <u>0</u><br>lone □ Yes<br>lone □ Yes                             |                                                 |  |  |