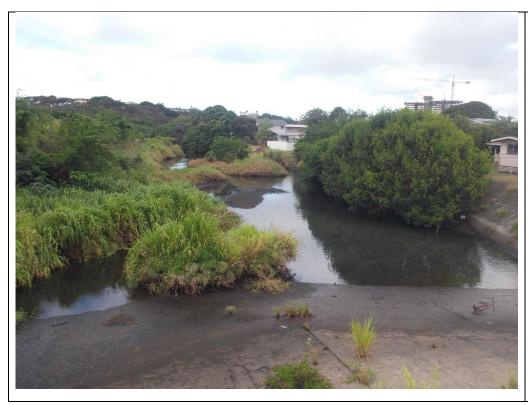

### **PHOTOGRAPHS**

Photograph # 1:

Downstream Site 1 looking upstream.

| Observer/s:                                                                                                                                                                                                                                                               |                                  |                                                 |  |  |
|---------------------------------------------------------------------------------------------------------------------------------------------------------------------------------------------------------------------------------------------------------------------------|----------------------------------|-------------------------------------------------|--|--|
| Date: <u>09-16-24</u> Sit                                                                                                                                                                                                                                                 | e Name: <u>Downstream Site 2</u> | Time: <u>0730</u>                               |  |  |
| WEATHER CONDITIONS                                                                                                                                                                                                                                                        |                                  |                                                 |  |  |
| NOW                                                                                                                                                                                                                                                                       | Past 24 Hours                    | Has there been a heavy rain in the past 7 days? |  |  |
| ☐ storm (heavy rain)                                                                                                                                                                                                                                                      | $\square$ storm (heavy rain)     | ☐ yes ⊠ no                                      |  |  |
| ☐ rain (steady rain)                                                                                                                                                                                                                                                      | $\square$ rain (steady rain)     |                                                 |  |  |
| ☐ showers (intermittent)                                                                                                                                                                                                                                                  | ☐ showers (intermittent)         |                                                 |  |  |
| _70_% cloud cover                                                                                                                                                                                                                                                         | 60 % cloud cover or less         |                                                 |  |  |
| ⊠ clear/sunny                                                                                                                                                                                                                                                             | ⊠ clear/sunny                    |                                                 |  |  |
| WATER QUALITY  Water level □ dry ☑ wet □ standing water ☑ flowing water □ sheen visible  Observed Turbidity/Sedimentation: slightly clear, lighter sediment mixed in water.  Water Color: light green  Estimated Depth:1"- 2'  Visibility: ~1'  Tide (if applicable): N/A |                                  |                                                 |  |  |
| Notes: N/A  SPECIES OBSERVATIONS  Fish Kill? □ Yes ☒ No # Dead Fish _ 0  Fish Breathing Stress/Gulping ☒ None □ Yes  Fish Abnormal Behavior ☒ None □ Yes  Notes: N/A                                                                                                      |                                  |                                                 |  |  |
| notes: N/A                                                                                                                                                                                                                                                                |                                  |                                                 |  |  |