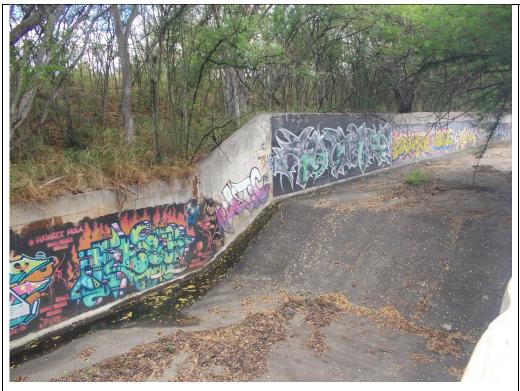

### **PHOTOGRAPHS**

Photograph # 1:

Downstream Site 2 looking downstream.

| Observer/s:                                                                                                                                                                                                                                             |                                  | _                                               |  |  |  |  |
|---------------------------------------------------------------------------------------------------------------------------------------------------------------------------------------------------------------------------------------------------------|----------------------------------|-------------------------------------------------|--|--|--|--|
| Date: <u>09-16-24</u> Site                                                                                                                                                                                                                              | e Name: Estuary Site 1           | Time: <u>0705</u>                               |  |  |  |  |
| WEATHER CONDITIONS                                                                                                                                                                                                                                      | WEATHER CONDITIONS               |                                                 |  |  |  |  |
| NOW                                                                                                                                                                                                                                                     | Past 24 Hours                    | Has there been a heavy rain in the past 7 days? |  |  |  |  |
| ☐ storm (heavy rain)                                                                                                                                                                                                                                    | $\square$ storm (heavy rain)     | ☐ yes ⊠ no                                      |  |  |  |  |
| ☐ rain (steady rain)                                                                                                                                                                                                                                    | $\square$ rain (steady rain)     |                                                 |  |  |  |  |
| ☐ showers (intermittent)                                                                                                                                                                                                                                | $\square$ showers (intermittent) |                                                 |  |  |  |  |
| <u>60</u> % cloud cover                                                                                                                                                                                                                                 | 60 % cloud cover or less         |                                                 |  |  |  |  |
| ⊠ clear/sunny                                                                                                                                                                                                                                           | □ clear/sunny                    |                                                 |  |  |  |  |
| WATER QUALITY  Water level □ dry ⋈ wet □ standing water ⋈ flowing water □ sheen visible  Observed Turbidity/Sedimentation: Cloudy, sediment mixed in water.  Water Color: Dark green  Estimated Depth: 6'  Visibility: 6"  Tide (if applicable): 0.2 ft |                                  |                                                 |  |  |  |  |
| Notes: Loud vehicle traffic and construction noise nearby.                                                                                                                                                                                              |                                  |                                                 |  |  |  |  |
| Notes: Loud vehicle traffic and construction noise nearby.  SPECIES OBSERVATIONS  Fish Kill? ☐ Yes ☒ No # Dead Fish O  Fish Breathing Stress/Gulping ☒ None ☐ Yes  Fish Abnormal Behavior ☒ None ☐ Yes  Notes: N/A                                      |                                  |                                                 |  |  |  |  |