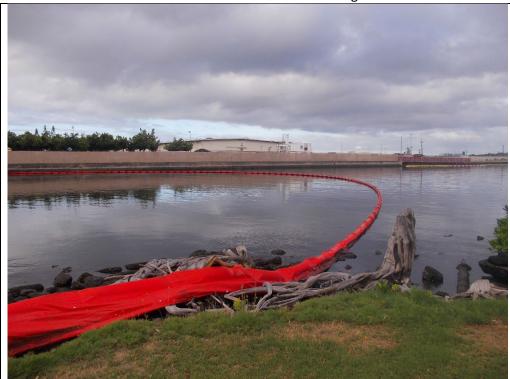

### **PHOTOGRAPHS**

Photograph # 1:

Discharge Site looking upstream.

Photograph # 2:

Discharge Site looking downstream.

| Observer/s:                                                                                                                                                                                                                                               |                                  | <u></u>                                         |  |  |  |  |
|-----------------------------------------------------------------------------------------------------------------------------------------------------------------------------------------------------------------------------------------------------------|----------------------------------|-------------------------------------------------|--|--|--|--|
| Date: <u>09-16-24</u> Sit                                                                                                                                                                                                                                 | e Name: <u>Downstream S</u>      | ite 1 Time: <u>0741</u>                         |  |  |  |  |
| WEATHER CONDITIONS                                                                                                                                                                                                                                        |                                  |                                                 |  |  |  |  |
| NOW                                                                                                                                                                                                                                                       | Past 24 Hours                    | Has there been a heavy rain in the past 7 days? |  |  |  |  |
| ☐ storm (heavy rain)                                                                                                                                                                                                                                      | $\square$ storm (heavy rain)     | ☐ yes ⊠ no                                      |  |  |  |  |
| ☐ rain (steady rain)                                                                                                                                                                                                                                      | $\square$ rain (steady rain)     |                                                 |  |  |  |  |
| ☐ showers (intermittent)                                                                                                                                                                                                                                  | $\square$ showers (intermittent) |                                                 |  |  |  |  |
| <u>70</u> % cloud cover                                                                                                                                                                                                                                   | 60 % cloud cover or less         |                                                 |  |  |  |  |
| ⊠ clear/sunny                                                                                                                                                                                                                                             | □ clear/sunny                    |                                                 |  |  |  |  |
| WATER QUALITY  Water level □ dry ☑ wet □ standing water ☑ flowing water □ sheen visible  Observed Turbidity/Sedimentation: clear, sediment at bottom  Water Color: clear  Estimated Depth: <1"  Visibility: 100% to the bottom  Tide (if applicable): N/A |                                  |                                                 |  |  |  |  |
| Notes: N/A                                                                                                                                                                                                                                                |                                  |                                                 |  |  |  |  |
| SPECIES OBSERVATIONS  Fish Kill? ☐ Yes ☒ No # Dead Fish O  Fish Breathing Stress/Gulping ☒ None ☐ Yes  Fish Abnormal Behavior ☒ None ☐ Yes  Notes:                                                                                                        |                                  |                                                 |  |  |  |  |