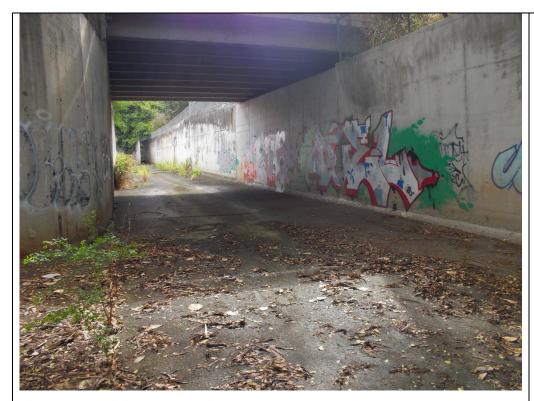

### **PHOTOGRAPHS**

Photograph # 1:

Upstream Site looking upstream.

Photograph # 2:

Upstream Site looking downstream.

| Observer/s:                                                                                          |                                 |                          |                                                 |
|------------------------------------------------------------------------------------------------------|---------------------------------|--------------------------|-------------------------------------------------|
| Date: <u>09-16-24</u>                                                                                | Si                              | te Name: <u>Discharg</u> | ge Site Time: 0948                              |
| WEATHER CONDIT                                                                                       | IONS                            |                          |                                                 |
| NOW                                                                                                  |                                 | Past 24 Hours            | Has there been a heavy rain in the past 7 days? |
| ☐ storm (heavy r                                                                                     | ain)                            | storm (heavy rain        | n) ☐ yes ⊠ no                                   |
| ☐ rain (steady rai                                                                                   | in)                             | ☐ rain (steady rain)     | )                                               |
| ☐ showers (inter                                                                                     | mittent)                        | ☐ showers (intermi       | ittent)                                         |
| 20_% cloud cove                                                                                      | r                               | 60 % cloud cover or      | less                                            |
|                                                                                                      |                                 | ⊠ clear/sunny            |                                                 |
| Estimated Depth: < Visibility: 100% to t Tide (if applicable): Notes: Release of v  SPECIES OBSERVAT | the bottom  N/A  vater happenin | g, loud generator noise  | e.                                              |
| Fish Kill?  Yes                                                                                      |                                 | ad Fish <u>0</u>         |                                                 |
| Fish Breathing Stre                                                                                  |                                 |                          |                                                 |
| Fish Abnormal Beh                                                                                    |                                 | None  Yes                |                                                 |
| Notes:                                                                                               |                                 |                          |                                                 |
| Species<br>Observed                                                                                  | # of individuals                | Behavior                 | Notes/Observations                              |
| pacific golden<br>plover                                                                             | 2                               | Foraging                 | Foraging in the streambed.                      |