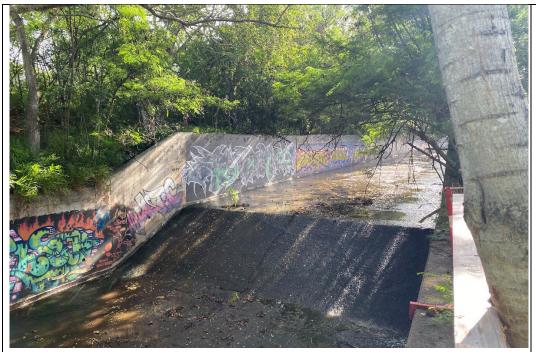

|                                                                           |                                                 |  |  |  |

| Species Observed     | # of individuals | Behavior        | Notes/Observations                                      |
|----------------------|------------------|-----------------|---------------------------------------------------------|
| red crested cardinal | 1                | foraging        | walking and foraging at the stream on the left side     |
| red vented bulbul    | 2                | foraging/flying | flying from tree branch to tree branch above the stream |
| common myna          | 2                | foraging        | foraging in the trees on the right side of the stream   |

#### **PHOTOGRAPHS**



Photograph # 1: Discharge Site looking upstream.



Photograph # 2:

Discharge Site looking downstream.

| Observer/s:                                                                                                                                                                                         |                                                                          |                                                 |  |  |
|-----------------------------------------------------------------------------------------------------------------------------------------------------------------------------------------------------|--------------------------------------------------------------------------|-------------------------------------------------|--|--|
| Date: 5/06/2024 Site Name: Do