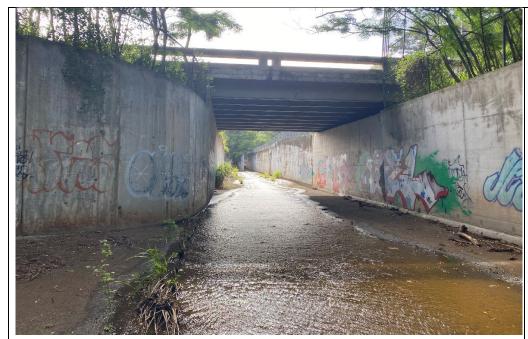

### **PHOTOGRAPHS**

1: Upstream Site looking upstream.

Photograph #

Photograph # 2:

Upstream Site looking downstream.

| Observer/s:                                                                                                                                                                                                                                                                 |                                                                           |                                                 |  |  |  |
|-----------------------------------------------------------------------------------------------------------------------------------------------------------------------------------------------------------------------------------------------------------------------------|---------------------------------------------------------------------------|-------------------------------------------------|--|--|--|
| Date: <u>5/06/2024</u> Site Na                                                                                                                                                                                                                                              | Date: <u>5/06/2024</u> Site Name: <u>Discharge Site</u> Time: <u>0825</u> |                                                 |  |  |  |
| WEATHER CONDITIONS                                                                                                                                                                                                                                                          |                                                                           |                                                 |  |  |  |
| NOW                                                                                                                                                                                                                                                                         | Past 24 Hours                                                             | Has there been a heavy rain in the past 7 days? |  |  |  |
| ☐ storm (heavy rain)                                                                                                                                                                                                                                                        | ☐ storm (heavy rain)                                                      | ☐ yes ⊠ no                                      |  |  |  |
| ☐ rain (steady rain)                                                                                                                                                                                                                                                        | $\square$ rain (steady rain)                                              |                                                 |  |  |  |
| ☐ showers (intermittent)                                                                                                                                                                                                                                                    | ☐ showers (intermittent)                                                  |                                                 |  |  |  |
| 5% cloud cover                                                                                                                                                                                                                                                              | 15 % cloud cover or less                                                  |                                                 |  |  |  |
| ⊠ clear/sunny                                                                                                                                                                                                                                                               | ⊠ clear/sunny                                                             |                                                 |  |  |  |
| WATER QUALITY  Water level □ dry ☑ wet □ standing water ☑ flowing water □ sheen visible  Observed Turbidity/Sedimentation: clear, sediment on bottom of streambed  Water Color: clear  Estimated Depth: ~1 inch  Visibility: to the bottom, 100%  Tide (if applicable): N/A |                                                                           |                                                 |  |  |  |
| Notes: N/A                                                                                                                                                                                                                                                                  |                                                                           |                                                 |  |  |  |
| SPECIES OBSERVATIONS                                                                                                                                                                                                                                                        |                                                                           |                                                 |  |  |  |
| Fish Kill? ☐ Yes ☒ No # Dead Fish <u>0</u> Fish Breathing Stress/Gulping ☒ None ☐ Yes  Fish Abnormal Behavior ☒ None ☐ Yes  Notes: no waterbirds/shorebirds                                                                                                                 |                                                                           |                                                 |  |  |  |