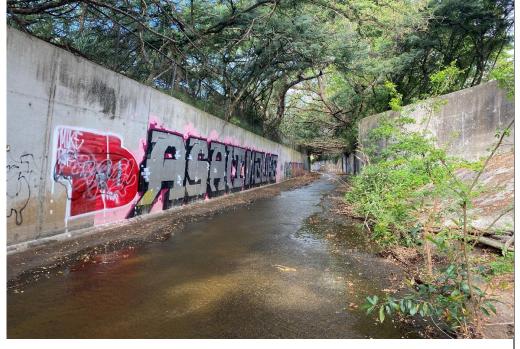

#### **PHOTOGRAPHS**

Photograph # 1: Discharge Site looking upstream.

Photograph # 2:

Discharge Site looking downstream.

| Observer/s:                                                                                                                                                                                         |                                                                          |                                                 |  |  |
|-----------------------------------------------------------------------------------------------------------------------------------------------------------------------------------------------------|--------------------------------------------------------------------------|-------------------------------------------------|--|--|
| Date: 5/06/2024 Site Name: Downstream Site # 1 Time: 0915                                                                                                                                           |                                                                          |                                                 |  |  |
| WEATHER CONDITIONS                                                                                                                                                                                  |                                                                          |                                                 |  |  |
| NOW                                                                                                                                                                                                 | Past 24 Hours                                                            | Has there been a heavy rain in the past 7 days? |  |  |
| ☐ storm (heavy rain)                                                                                                                                                                                | ☐ storm (heavy rain)                                                     | ☐ yes ⊠ no                                      |  |  |
| $\square$ rain (steady rain)                                                                                                                                                                        | $\square$ rain (steady rain)                                             |                                                 |  |  |
| ☐ showers (intermittent)                                                                                                                                                                            | $\square$ showers (intermittent)                                         |                                                 |  |  |
| <u>10</u> % cloud cover                                                                                                                                                                             | 15% cloud cover or less                                                  |                                                 |  |  |
| □ clear/sunny                                                                                                                                                                                       | ⊠ clear/sunny                                                            |                                                 |  |  |
| WATER QUALITY  Water level □ dry ☑ wet □  Observed Turbidity/Sedimentation  Water Color: Clear  Estimated Depth: Less than 1 inch  Visibility: to the bottom  Tide (if applicable): N/A  Notes: N/A | standing water ⊠ flowing water □<br>: Clear, algae and sediment on the I |                                                 |  |  |
| SPECIES OBSERVATIONS                                                                                                                                                                                |                                                                          |                                                 |  |  |
| SI ECIES OBSERVATIONS                                                                                                                                                                               |                                                                          |                                                 |  |  |
| Fish Kill? Yes ⊠ No # Dead Fi<br>Fish Breathing Stress/Gulping ⊠ No<br>Fish Abnormal Behavior ⊠ No                                                                                                  |                                                                          |                                                 |  |  |
| Notes: N/A                                                                                                                                                                                          |                                                                          |                                                 |  |  |