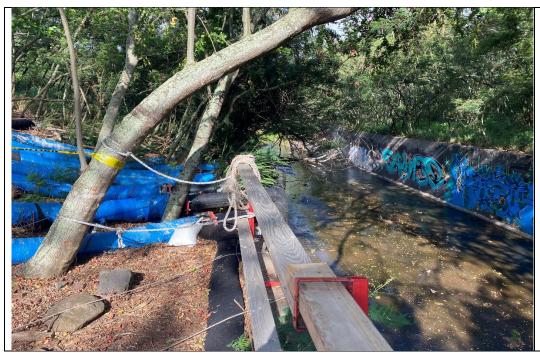

### **PHOTOGRAPHS**

Photograph # 1:
Estuary Site #2 looking

downstream.

Photograph # 2:

Estuary Site #2 looking upstream.

WATERBIRD SURVEY DATASHEET

|                           | WETLAND CONDTION CODES                         |                        | WEATHER CODES                                  |  |  |  |  |  |
|---------------------------|------------------------------------------------|------------------------|------------------------------------------------|--|--|--|--|--|
| Water Level (WL)          | Human Impact (HI)                              | Rainfall (RF)          | Wind                                           |  |  |  |  |  |
| 0 = dry                   | 0 = indirect (little garbage, few people)      | 0 = no rain            | 0 = no wind, < 1 mph                           |  |  |  |  |  |
| 1 = lower than normal     | 1 = moderate                                   | 1 = mist or fog        | 1 = smoke drifts, 1-3 mph                      |  |  |  |  |  |
| 2= normal                 | 2 = heavy (many people present;                | 2 = drizzle            | 2 = wind felt on face, 4-7 mph                 |  |  |  |  |  |
| 3 = higher than normal    | e.g., wading, boating, fishing, etc)           | 3 = light rain         | 3 = leaves and twigs rustle, 8-12 mph          |  |  |  |  |  |
| Vegetation Cover (VC)     | Shoreline Condition of Tidal Wetlands (SC)     | 4 = heavy rain         | 4 = dust raises, branches stir, 13-18 mph      |  |  |  |  |  |
| 0 = open water (<25% veg) | 0 = water at high tide mark N/A=not applicable | 5 = snow or hail       | 5 = small trees sway, >19 mph                  |  |  |  |  |  |
| 1 = 26-50% veg cover      | 1 = water 25 ft from high tide mark            | Claud Carray (CC) - Fa | 01 10 (00) 5 :                                 |  |  |  |  |  |
| 2 = 51-75% veg cover      | 2 = water 50 ft from high tide mark            | Cloud Cover (CC) = ES  | Cloud Cover (CC) = Estimate to the nearest 10% |  |  |  |  |  |
| 3 = >75% cover            | 3 = water >50 ft from high tide mark           | -                      |                                                |  |  |  |  |  |