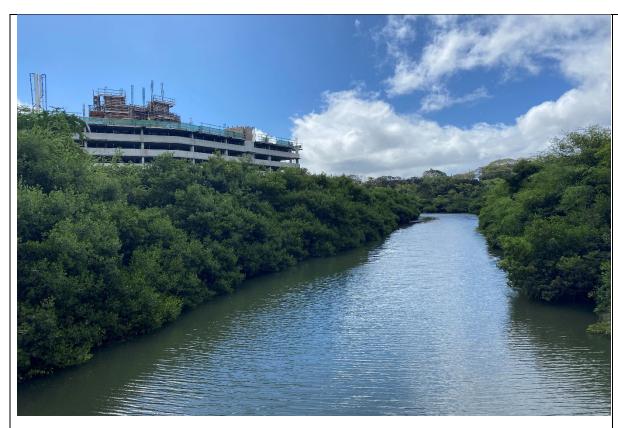

## **PHOTOGRAPHS**

Photograph # 1:

Estuary Site #1 looking upstream.

| Observer/s:                                                                                                                                                                                                                                                                  |                                                                            |                                                 |  |  |  |
|------------------------------------------------------------------------------------------------------------------------------------------------------------------------------------------------------------------------------------------------------------------------------|----------------------------------------------------------------------------|-------------------------------------------------|--|--|--|
| Date: <u>5/06/2024</u> Site Name:                                                                                                                                                                                                                                            | Date: <u>5/06/2024</u> Site Name: <u>Estuary Site #2</u> Time: <u>1000</u> |                                                 |  |  |  |
| WEATHER CONDITIONS                                                                                                                                                                                                                                                           |                                                                            |                                                 |  |  |  |
| NOW                                                                                                                                                                                                                                                                          | Past 24 Hours                                                              | Has there been a heavy rain in the past 7 days? |  |  |  |
| □storm (heavy rain)                                                                                                                                                                                                                                                          | ☐ storm (heavy rain)                                                       | ☐ yes ⊠ no                                      |  |  |  |
| ☐ rain (steady rain)                                                                                                                                                                                                                                                         | ☐ rain (steady rain)                                                       |                                                 |  |  |  |
| ☐ showers (intermittent)                                                                                                                                                                                                                                                     | ☐ showers (intermittent)                                                   |                                                 |  |  |  |
| 75 % cloud cover                                                                                                                                                                                                                                                             | 15 % cloud cover or less                                                   |                                                 |  |  |  |
| ⊠ clear/sunny                                                                                                                                                                                                                                                                |                                                                            |                                                 |  |  |  |
| WATER QUALITY  Water level □ dry ☑ wet □ standing water ☑ flowing water □ sheen visible  Observed Turbidity/Sedimentation: murky, sediment present in the water  Water Color: dark green  Estimated Depth: over 2ft  Visibility: ~1ft  Tide (if applicable): Rising, -0.4 ft |                                                                            |                                                 |  |  |  |
| Notes: N/A                                                                                                                                                                                                                                                                   |                                                                            |                                                 |  |  |  |
| SPECIES OBSERVATIONS                                                                                                                                                                                                                                                         |                                                                            |                                                 |  |  |  |
| Fish Kill?   Yes   No # Dead Fish   Yes  Fish Breathing Stress/Gulping   None   Yes  Yes  Notes: no water birds or shore birds                                                                                                                                               |                                                                            |                                                 |  |  |  |