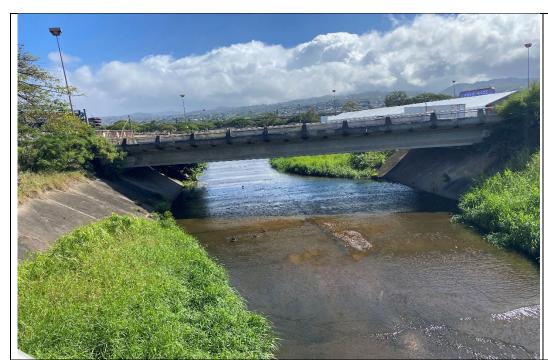

#### **PHOTOGRAPHS**

Photograph # 1: Discharge Site looking upstream.

Photograph # 2:

Discharge Site looking downstream.

| Observer/s:                                                                                                                                                                                         |                                                                          |                                                 |  |  |
|-----------------------------------------------------------------------------------------------------------------------------------------------------------------------------------------------------|--------------------------------------------------------------------------|-------------------------------------------------|--|--|
| Date: 5/06/2024 Site Name: Downstream Site # 1 Time: 0915                                                                                                                                           |                                                                          |                                                 |  |  |
| WEATHER CONDITIONS                                                                                                                                                                                  |                                                                          |                                                 |  |  |
| NOW                                                                                                                                                                                                 | Past 24 Hours                                                            | Has there been a heavy rain in the past 7 days? |  |  |
| ☐ storm (heavy rain)                                                                                                                                                                                | ☐ storm (heavy rain)                                                     | ☐ yes ⊠ no                                      |  |  |
| $\square$ rain (steady rain)                                                                                                                                                                        | $\square$ rain (steady rain)                                             |                                                 |  |  |
| ☐ showers (intermittent)                                                                                                                                                                            | $\square$ showers (intermittent)                                         |                                                 |  |  |
| <u>10</u> % cloud cover                                                                                                                                                                             | 15% cloud cover or less                                                  |                                                 |  |  |
| □ clear/sunny                                                                                                                                                                                       | ⊠ clear/sunny                                                            |                                                 |  |  |
| WATER QUALITY  Water level □ dry ☑ wet □  Observed Turbidity/Sedimentation  Water Color: Clear  Estimated Depth: Less than 1 inch  Visibility: to the bottom  Tide (if applicable): N/A  Notes: N/A | standing water ⊠ flowing water □<br>: Clear, algae and sediment on the I |                                                 |  |  |
| SPECIES OBSERVATIONS                                                                                                                                                                                |                                                                          |                                                 |  |  |
| SI ECIES OBSERVATIONS                                                                                                                                                                               |                                                                          |                                                 |  |  |
| Fish Kill? Yes ⊠ No # Dead Fi<br>Fish Breathing Stress/Gulping ⊠ No<br>Fish Abnormal Behavior ⊠ No                                                                                                  |                                                                          |                                                 |  |  |
| Notes: N/A                                                                                                                                                                                          |                                                                          |                                                 |  |  |