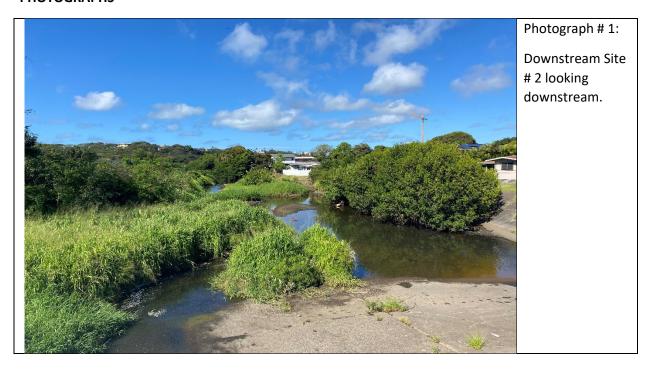

# Halawa Stream Monitoring

| Observer/s:                                                                                              |                                                                         |                                                 |
|----------------------------------------------------------------------------------------------------------|-------------------------------------------------------------------------|-------------------------------------------------|
| Date: 5/06/2024 Site Name:                                                                               | Downstream Site #2                                                      | Time: <u>0905</u>                               |
| WEATHER CONDITIONS                                                                                       |                                                                         |                                                 |
| NOW                                                                                                      | Past 24 Hours                                                           | Has there been a heavy rain in the past 7 days? |
| ☐ storm (heavy rain)                                                                                     | ☐ storm (heavy rain)                                                    | □ yes ⊠no                                       |
| ☐ rain (steady rain)                                                                                     | ☐ rain (steady rain)                                                    |                                                 |
| ☐ showers (intermittent)                                                                                 | ☐ showers (intermittent)                                                |                                                 |
| <u>5</u> % cloud cover                                                                                   | 15 % cloud cover or less                                                |                                                 |
| ⊠clear/sunny                                                                                             | □ clear/sunny                                                           |                                                 |
| •                                                                                                        | anding water ⊠ flowing water □ s<br>on: clear, algae and sediment obser |                                                 |
| SPECIES OBSERVATIONS                                                                                     |                                                                         |                                                 |
| Fish Kill? ☐ Yes ☒ No # Dead   Fish Breathing Stress/Gulping ☒ No Fish Abnormal Behavior ☒ No Notes: N/A |                                                                         |                                                 |