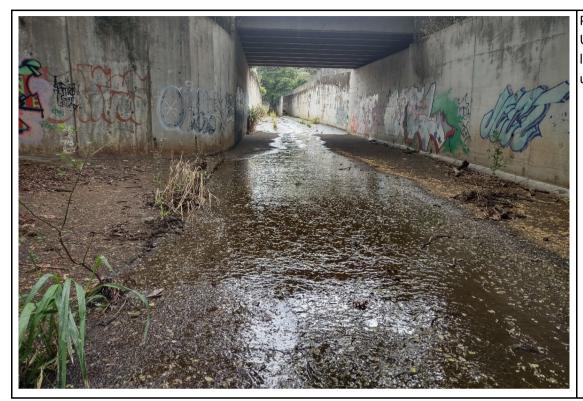

#### **PHOTOGRAPHS**

Photograph #1: Upstream Site looking upstream.

Photograph #2: Upstream Site looking downstream.

| Observer/s:                                                | I                    |                             |  |  |  |  |  |  |  |
|------------------------------------------------------------|----------------------|-----------------------------|--|--|--|--|--|--|--|
| Date: 3/27/2024 Site                                       | Time: 957            |                             |  |  |  |  |  |  |  |
| WEATHER CONDITIONS                                         |                      |                             |  |  |  |  |  |  |  |
| NOW                                                        | Past 24 Hrs          | Has there been a heavy rain |  |  |  |  |  |  |  |
| Storm (heavy rain)                                         | Storm (heavy rain)   | in the past 7 days No       |  |  |  |  |  |  |  |
| Rain (steady rain)                                         | Rain (steady rain)   |                             |  |  |  |  |  |  |  |
| Showers (intermittent)                                     | Showers (intermitten |                             |  |  |  |  |  |  |  |
| Clear/sunny                                                | ☐ Clear/sunny        | Air Temp: 75 °F             |  |  |  |  |  |  |  |
| 50% Cloud Cover                                            | 50% Cloud Cover      |                             |  |  |  |  |  |  |  |
| WATER QUALITY  Observed Turbidity/Sedimentation On bottom. | on:                  | Water level:  dry           |  |  |  |  |  |  |  |
| Water Color: Clear.                                        |                      | ✓ wet                       |  |  |  |  |  |  |  |
| Estimated Depth: ~ 2-3"                                    |                      | standing water              |  |  |  |  |  |  |  |
| Visibility: To bottom.                                     |                      | ✓ flowing water             |  |  |  |  |  |  |  |
| Tide (if applicable): N/A                                  |                      | sheen visible               |  |  |  |  |  |  |  |
| Notes:                                                     |                      |                             |  |  |  |  |  |  |  |
| SPECIES OBSERVATIONS                                       |                      |                             |  |  |  |  |  |  |  |
| Fish Kill? No #Dead Fish                                   | : 0                  |                             |  |  |  |  |  |  |  |
| Fish Breathing Stress/Gulping?                             | No                   |                             |  |  |  |  |  |  |  |
| Fish Abnormal Behavior? No                                 |                      |                             |  |  |  |  |  |  |  |
| Notes:                                                     |                      |                             |  |  |  |  |  |  |  |
| ·                                                          | f indiv Behavior     | Notes/Observations          |  |  |  |  |  |  |  |
| Pacific golden plover                                      | 1 Foraging           | In streambed.               |  |  |  |  |  |  |  |
|                                                            |                      |                             |  |  |  |  |  |  |  |
|                                                            |                      |                             |  |  |  |  |  |  |  |
|                                                            |                      |                             |  |  |  |  |  |  |  |
|                                                            |                      |                             |  |  |  |  |  |  |  |