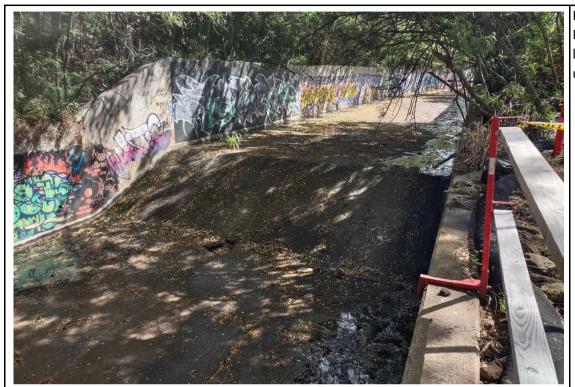

### **PHOTOGRAPHS**

Photograph: Downstream Site #1 looking upstream.

| Observer/s:                                             |                                              |                        |                             |  |  |  |  |  |  |
|---------------------------------------------------------|----------------------------------------------|------------------------|-----------------------------|--|--|--|--|--|--|
| Date: 3/27/2024 Site Name: Downstream Site #2 Time: 918 |                                              |                        |                             |  |  |  |  |  |  |
| WEATHER CONDITIONS                                      |                                              |                        |                             |  |  |  |  |  |  |
| NOW                                                     | Past 2                                       | 24 Hrs                 | Has there been a heavy rain |  |  |  |  |  |  |
| Storm (heavy rain)                                      |                                              | Storm (heavy rain)     | in the past 7 days No       |  |  |  |  |  |  |
| Rain (steady rain)                                      |                                              | Rain (steady rain)     |                             |  |  |  |  |  |  |
| ☑ Showers (intermittent)                                |                                              | Showers (intermittent) | Wind Speed: 4-7 mph         |  |  |  |  |  |  |
| Clear/sunny                                             |                                              | Clear/sunny            | Air Temp: 75 °F             |  |  |  |  |  |  |
| 70% Cloud Cover                                         | 50%                                          | Cloud Cover            |                             |  |  |  |  |  |  |
| WATER QUALITY  Observed Turbidity/Sedimen               | tation:                                      |                        | Water level:                |  |  |  |  |  |  |
| Throughout stream wa                                    |                                              |                        | dry                         |  |  |  |  |  |  |
| Water Color: Clear.                                     |                                              |                        | wet                         |  |  |  |  |  |  |
| Estimated Depth: > 5' in                                | deep porti                                   | on of channel.         | standing water              |  |  |  |  |  |  |
| Visibility: ~ 1' in deep portion                        |                                              |                        | ✓ flowing water             |  |  |  |  |  |  |
| Tide (if applicable): N/A                               |                                              |                        | sheen visible               |  |  |  |  |  |  |
| Notes:                                                  |                                              |                        |                             |  |  |  |  |  |  |
| SPECIES OBSERVATIONS                                    |                                              |                        |                             |  |  |  |  |  |  |
|                                                         |                                              |                        |                             |  |  |  |  |  |  |
| Fish Kill? No #Dead                                     | l Fish: 0                                    |                        |                             |  |  |  |  |  |  |
| Fish Breathing Stress/Gulping                           | g? No                                        |                        |                             |  |  |  |  |  |  |
| Fish Abnormal Behavior? No                              |                                              |                        |                             |  |  |  |  |  |  |
| Notes:                                                  |                                              |                        |                             |  |  |  |  |  |  |
| Species Observed                                        | # of indiv                                   | Behavior               | Notes/Observations          |  |  |  |  |  |  |
| unknown fish species                                    | 200                                          | Foraging               | In streambed.               |  |  |  |  |  |  |
| koloa/mallard hybrid                                    | koloa/mallard hybrid 1 Loafing In streambed. |                        |                             |  |  |  |  |  |  |
| koloa/mallard hybrid                                    | 6                                            | Foraging               | In streambed.               |  |  |  |  |  |  |
|                                                         |                                              |                        |                             |  |  |  |  |  |  |