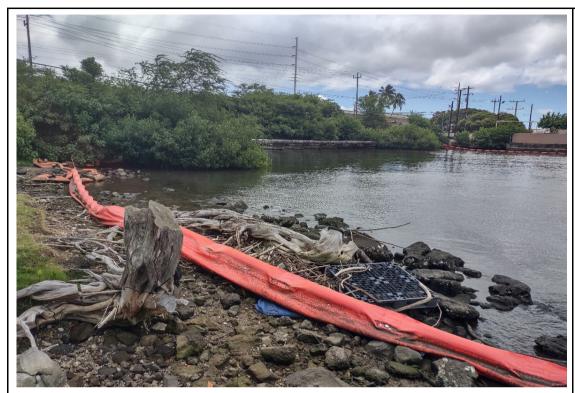

#### **PHOTOGRAPHS**

Photograph #1: Estuary Site #2 looking upstream.

Photograph #2: Estuary Site #2 looking downstream.