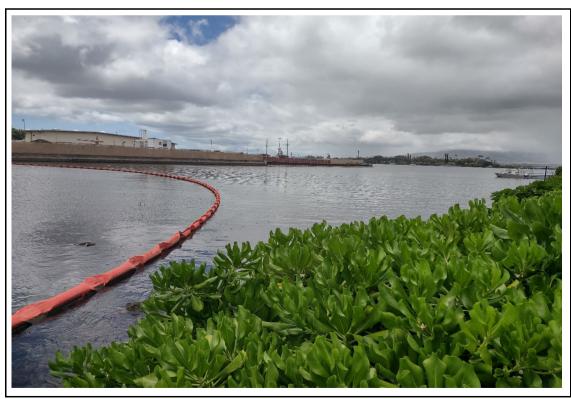

### **PHOTOGRAPHS**

Photograph: Estuary Site #1 looking upstream.

| Observer/s:                                            |                                 |                                                   |  |  |  |  |  |  |
|--------------------------------------------------------|---------------------------------|---------------------------------------------------|--|--|--|--|--|--|
| Date: 3/27/2024 Site N                                 | Time: 1017                      |                                                   |  |  |  |  |  |  |
| WEATHER CONDITIONS                                     |                                 |                                                   |  |  |  |  |  |  |
| NOW  Storm (heavy rain)                                | Past 24 Hrs  Storm (heavy rain) | Has there been a heavy rain in the past 7 days No |  |  |  |  |  |  |
| Rain (steady rain)                                     | Rain (steady rain)              | in the past 7 days 140                            |  |  |  |  |  |  |
| Showers (intermittent)                                 | Showers (intermittent)          | Wind Speed: 4-7 mph                               |  |  |  |  |  |  |
| ☐ Clear/sunny                                          | ☐ Clear/sunny                   | Air Temp: 75 °F                                   |  |  |  |  |  |  |
| 80% Cloud Cover                                        | 50% Cloud Cover                 |                                                   |  |  |  |  |  |  |
| WATER QUALITY                                          |                                 |                                                   |  |  |  |  |  |  |
| Observed Turbidity/Sedimentation                       | n: Wate                         | er level:                                         |  |  |  |  |  |  |
| Throughout water column.  Water Color: Greenish brown. |                                 | dry<br>wet                                        |  |  |  |  |  |  |
| Estimated Depth: > 5'                                  |                                 | standing water                                    |  |  |  |  |  |  |
| Visibility: ~ 1'                                       |                                 | flowing water                                     |  |  |  |  |  |  |
| Tide (if applicable): .01' Falling                     |                                 | sheen visible                                     |  |  |  |  |  |  |
| Notes:                                                 |                                 |                                                   |  |  |  |  |  |  |
| SPECIES OBSERVATIONS                                   |                                 |                                                   |  |  |  |  |  |  |
| Fish Kill? No #Dead Fish:                              | 0                               |                                                   |  |  |  |  |  |  |
| Fish Breathing Stress/Gulping?                         | No                              |                                                   |  |  |  |  |  |  |
| Fish Abnormal Behavior? No                             |                                 |                                                   |  |  |  |  |  |  |
| Notes:                                                 |                                 |                                                   |  |  |  |  |  |  |
| Species Observed # of                                  | indiv Behavior                  | Notes/Observations                                |  |  |  |  |  |  |
| unknown fish species                                   | 1 Foraging                      | In streambed.                                     |  |  |  |  |  |  |
| zebra dove                                             | 1 Transitioning                 | Flew out.                                         |  |  |  |  |  |  |
|                                                        |                                 |                                                   |  |  |  |  |  |  |
|                                                        |                                 |                                                   |  |  |  |  |  |  |