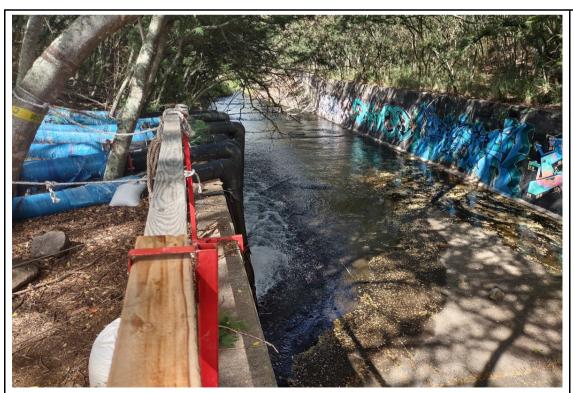

### **PHOTOGRAPHS**

Photograph: Estuary Site #1 looking upstream.

| Observer/s:                                            |                                 |                                                   |  |  |  |  |  |  |
|--------------------------------------------------------|---------------------------------|---------------------------------------------------|--|--|--|--|--|--|
| Date: 3/27/2024 Site N                                 | Time: 1017                      |                                                   |  |  |  |  |  |  |
| WEATHER CONDITIONS                                     |                                 |                                                   |  |  |  |  |  |  |
| NOW  Storm (heavy rain)                                | Past 24 Hrs  Storm (heavy rain) | Has there been a heavy rain in the past 7 days No |  |  |  |  |  |  |
| Rain (steady rain)                                     | Rain (steady rain)              | in the past 7 days 140                            |  |  |  |  |  |  |
| Showers (intermittent)                                 | Showers (intermittent)          | Wind Speed: 4-7 mph                               |  |  |  |  |  |  |
| ☐ Clear/sunny                                          | ☐ Clear/sunny                   | Air Temp: 75 °F                                   |  |  |  |  |  |  |
| 80% Cloud Cover                                        | 50% Cloud Cover                 |                                                   |  |  |  |  |  |  |
| WATER QUALITY                                          |                                 |                                                   |  |  |  |  |  |  |
| Observed Turbidity/Sedimentation                       | n: Wate                         | er level:                                         |  |  |  |  |  |  |
| Throughout water column.  Water Color: Greenish brown. |                                 | dry<br>wet                                        |  |  |  |  |  |  |
| Estimated Depth: > 5'                                  |                                 | standing water                                    |  |  |  |  |  |  |
| Visibility: ~ 1'                                       |                                 | flowing water                                     |  |  |  |  |  |  |
| Tide (if applicable): .01' Falling                     |                                 | sheen visible                                     |  |  |  |  |  |  |
| Notes:                                                 |                                 |                                                   |  |  |  |  |  |  |
| SPECIES OBSERVATIONS                                   |                                 |                                                   |  |  |  |  |  |  |
| Fish Kill? No #Dead Fish:                              | 0                               |                                                   |  |  |  |  |  |  |
| Fish Breathing Stress/Gulping?                         | No                              |                                                   |  |  |  |  |  |  |
| Fish Abnormal Behavior? No                             |                                 |                                                   |  |  |  |  |  |  |
| Notes:                                                 |                                 |                                                   |  |  |  |  |  |  |
| Species Observed # of                                  | indiv Behavior                  | Notes/Observations                                |  |  |  |  |  |  |
| unknown fish species                                   | 1 Foraging                      | In streambed.                                     |  |  |  |  |  |  |
| zebra dove                                             | 1 Transitioning                 | Flew out.                                         |  |  |  |  |  |  |
|                                                        |                                 |                                                   |  |  |  |  |  |  |
|                                                        |                                 |                                                   |  |  |  |  |  |  |