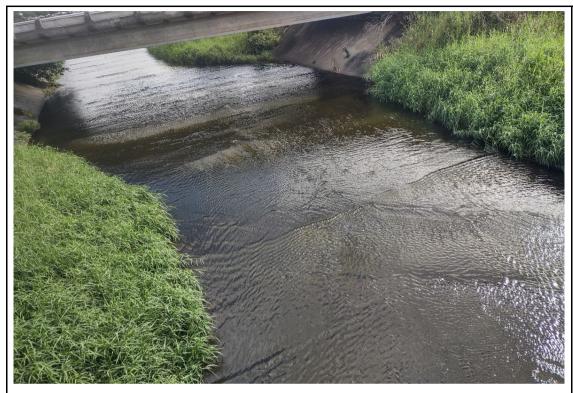

#### **PHOTOGRAPHS**

Photograph #1: Upstream Site looking upstream.

Photograph #2: Upstream Site looking downstream.

| Observer/s:                                                | I                    |                             |  |  |  |  |  |  |  |
|------------------------------------------------------------|----------------------|-----------------------------|--|--|--|--|--|--|--|
| Date: 3/27/2024 Site                                       | Time: 957            |                             |  |  |  |  |  |  |  |
| WEATHER CONDITIONS                                         |                      |                             |  |  |  |  |  |  |  |
| NOW                                                        | Past 24 Hrs          | Has there been a heavy rain |  |  |  |  |  |  |  |
| Storm (heavy rain)                                         | Storm (heavy rain)   | in the past 7 days No       |  |  |  |  |  |  |  |
| Rain (steady rain)                                         | Rain (steady rain)   |                             |  |  |  |  |  |  |  |
| Showers (intermittent)                                     | Showers (intermitten |                             |  |  |  |  |  |  |  |
| Clear/sunny                                                | ☐ Clear/sunny        | Air Temp: 75 °F             |  |  |  |  |  |  |  |
| 50% Cloud Cover                                            | 50% Cloud Cover      |                             |  |  |  |  |  |  |  |
| WATER QUALITY  Observed Turbidity/Sedimentation On bottom. | on:                  | Water level:  dry           |  |  |  |  |  |  |  |
| Water Color: Clear.                                        |                      | ✓ wet                       |  |  |  |  |  |  |  |
| Estimated Depth: ~ 2-3"                                    |                      | standing water              |  |  |  |  |  |  |  |
| Visibility: To bottom.                                     |                      | ✓ flowing water             |  |  |  |  |  |  |  |
| Tide (if applicable): N/A                                  |                      | sheen visible               |  |  |  |  |  |  |  |
| Notes:                                                     |                      |                             |  |  |  |  |  |  |  |
| SPECIES OBSERVATIONS                                       |                      |                             |  |  |  |  |  |  |  |
| Fish Kill? No #Dead Fish                                   | : 0                  |                             |  |  |  |  |  |  |  |
| Fish Breathing Stress/Gulping?                             | No                   |                             |  |  |  |  |  |  |  |
| Fish Abnormal Behavior? No                                 |                      |                             |  |  |  |  |  |  |  |
| Notes:                                                     |                      |                             |  |  |  |  |  |  |  |
| ·                                                          | f indiv Behavior     | Notes/Observations          |  |  |  |  |  |  |  |
| Pacific golden plover                                      | 1 Foraging           | In streambed.               |  |  |  |  |  |  |  |
|                                                            |                      |                             |  |  |  |  |  |  |  |
|                                                            |                      |                             |  |  |  |  |  |  |  |
|                                                            |                      |                             |  |  |  |  |  |  |  |
|                                                            |                      |                             |  |  |  |  |  |  |  |