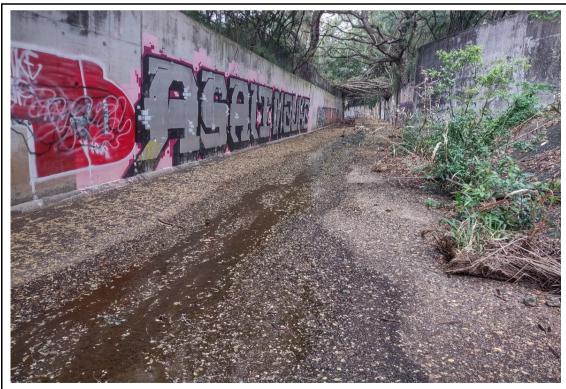

#### **PHOTOGRAPHS**

Photograph #1: Discharge Site looking upstream.

Photograph #2: Discharge Site looking downstream.

Wattle present but not reaching channel edges.

| Observer/s:                                                                                                                                   |            |                                                |                                                   |
|-----------------------------------------------------------------------------------------------------------------------------------------------|------------|------------------------------------------------|---------------------------------------------------|
| Date: 3/27/2024 Si                                                                                                                            | te Name:   | Time: 924                                      |                                                   |
| WEATHER CONDITIONS                                                                                                                            |            |                                                |                                                   |
| NOW Storm (heavy rain) Rain (steady rain)                                                                                                     |            | 24 Hrs Storm (heavy rain) Rain (steady rain)   | Has there been a heavy rain in the past 7 days No |
| Showers (intermittent) Clear/sunny 70% Cloud Cover                                                                                            |            | Showers (intermittent) Clear/sunny Cloud Cover | Wind Speed: 4-7 mph Air Temp: 75 °F               |
| WATER QUALITY                                                                                                                                 |            |                                                |                                                   |
| Observed Turbidity/Sedimenta On bottom.  Water Color: Clear. Estimated Depth: ~ 3-5" Visibility: To bottom. Tide (if applicable): N/A  Notes: | ation:     | Wa                                             | standing water                                    |
| SPECIES OBSERVATIONS                                                                                                                          |            |                                                |                                                   |
| Fish Kill? No #Dead F                                                                                                                         | ish: 0     |                                                |                                                   |
| Fish Breathing Stress/Gulping?                                                                                                                | No         |                                                |                                                   |
| Fish Abnormal Behavior? N                                                                                                                     | o          |                                                |                                                   |
| Notes:                                                                                                                                        |            |                                                |                                                   |
| Species Observed #                                                                                                                            | f of indiv | Behavior                                       | Notes/Observations                                |
| unknown fish species                                                                                                                          | 500        | Foraging                                       | In streambed.                                     |
| Pacific golden plover                                                                                                                         | 1          | Foraging                                       | In streambed.                                     |
|                                                                                                                                               |            |                                                |                                                   |
|                                                                                                                                               |            |                                                |                                                   |
|                                                                                                                                               |            |                                                |                                                   |