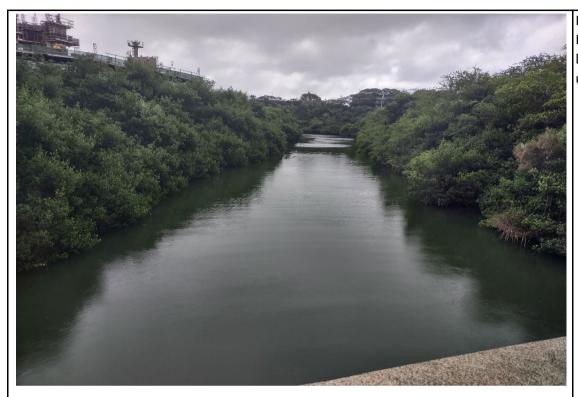

### **PHOTOGRAPHS**

Photograph: Estuary Site #1 looking upstream.

| Observer/s:                                            |                                 |                                                   |  |  |  |  |  |  |
|--------------------------------------------------------|---------------------------------|---------------------------------------------------|--|--|--|--|--|--|
| Date: 3/27/2024 Site N                                 | Time: 1017                      |                                                   |  |  |  |  |  |  |
| WEATHER CONDITIONS                                     |                                 |                                                   |  |  |  |  |  |  |
| NOW  Storm (heavy rain)                                | Past 24 Hrs  Storm (heavy rain) | Has there been a heavy rain in the past 7 days No |  |  |  |  |  |  |
| Rain (steady rain)                                     | Rain (steady rain)              | in the past 7 days 140                            |  |  |  |  |  |  |
| Showers (intermittent)                                 | Showers (intermittent)          | Wind Speed: 4-7 mph                               |  |  |  |  |  |  |
| ☐ Clear/sunny                                          | ☐ Clear/sunny                   | Air Temp: 75 °F                                   |  |  |  |  |  |  |
| 80% Cloud Cover                                        | 50% Cloud Cover                 |                                                   |  |  |  |  |  |  |
| WATER QUALITY                                          |                                 |                                                   |  |  |  |  |  |  |
| Observed Turbidity/Sedimentation                       | n: Wate                         | er level:                                         |  |  |  |  |  |  |
| Throughout water column.  Water Color: Greenish brown. |                                 | dry<br>wet                                        |  |  |  |  |  |  |
| Estimated Depth: > 5'                                  |                                 | standing water                                    |  |  |  |  |  |  |
| Visibility: ~ 1'                                       |                                 | flowing water                                     |  |  |  |  |  |  |
| Tide (if applicable): .01' Falling                     |                                 | sheen visible                                     |  |  |  |  |  |  |
| Notes:                                                 |                                 |                                                   |  |  |  |  |  |  |
| SPECIES OBSERVATIONS                                   |                                 |                                                   |  |  |  |  |  |  |
| Fish Kill? No #Dead Fish:                              | 0                               |                                                   |  |  |  |  |  |  |
| Fish Breathing Stress/Gulping?                         | No                              |                                                   |  |  |  |  |  |  |
| Fish Abnormal Behavior? No                             |                                 |                                                   |  |  |  |  |  |  |
| Notes:                                                 |                                 |                                                   |  |  |  |  |  |  |
| Species Observed # of                                  | indiv Behavior                  | Notes/Observations                                |  |  |  |  |  |  |
| unknown fish species                                   | 1 Foraging                      | In streambed.                                     |  |  |  |  |  |  |
| zebra dove                                             | 1 Transitioning                 | Flew out.                                         |  |  |  |  |  |  |
|                                                        |                                 |                                                   |  |  |  |  |  |  |
|                                                        |                                 |                                                   |  |  |  |  |  |  |