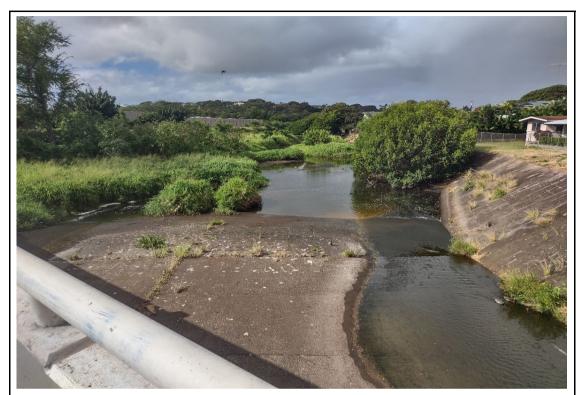

### **PHOTOGRAPHS**

Photograph: Downstream Site #1 looking upstream.

| Observer/s:                                             |                                              |                        |                             |  |  |  |  |  |  |
|---------------------------------------------------------|----------------------------------------------|------------------------|-----------------------------|--|--|--|--|--|--|
| Date: 3/27/2024 Site Name: Downstream Site #2 Time: 918 |                                              |                        |                             |  |  |  |  |  |  |
| WEATHER CONDITIONS                                      |                                              |                        |                             |  |  |  |  |  |  |
| NOW                                                     | Past 2                                       | 24 Hrs                 | Has there been a heavy rain |  |  |  |  |  |  |
| Storm (heavy rain)                                      |                                              | Storm (heavy rain)     | in the past 7 days No       |  |  |  |  |  |  |
| Rain (steady rain)                                      |                                              | Rain (steady rain)     |                             |  |  |  |  |  |  |
| ☑ Showers (intermittent)                                |                                              | Showers (intermittent) | Wind Speed: 4-7 mph         |  |  |  |  |  |  |
| Clear/sunny                                             |                                              | Clear/sunny            | Air Temp: 75 °F             |  |  |  |  |  |  |
| 70% Cloud Cover                                         | 50%                                          | Cloud Cover            |                             |  |  |  |  |  |  |
| WATER QUALITY  Observed Turbidity/Sedimen               | tation:                                      |                        | Water level:                |  |  |  |  |  |  |
| Throughout stream wa                                    |                                              |                        | dry                         |  |  |  |  |  |  |
| Water Color: Clear.                                     |                                              |                        | wet                         |  |  |  |  |  |  |
| Estimated Depth: > 5' in                                | deep porti                                   | on of channel.         | standing water              |  |  |  |  |  |  |
| Visibility: ~ 1' in deep portion                        |                                              |                        | ✓ flowing water             |  |  |  |  |  |  |
| Tide (if applicable): N/A                               |                                              |                        | sheen visible               |  |  |  |  |  |  |
| Notes:                                                  |                                              |                        |                             |  |  |  |  |  |  |
| SPECIES OBSERVATIONS                                    |                                              |                        |                             |  |  |  |  |  |  |
|                                                         |                                              |                        |                             |  |  |  |  |  |  |
| Fish Kill? No #Dead                                     | l Fish: 0                                    |                        |                             |  |  |  |  |  |  |
| Fish Breathing Stress/Gulping                           | g? No                                        |                        |                             |  |  |  |  |  |  |
| Fish Abnormal Behavior? No                              |                                              |                        |                             |  |  |  |  |  |  |
| Notes:                                                  |                                              |                        |                             |  |  |  |  |  |  |
| Species Observed                                        | # of indiv                                   | Behavior               | Notes/Observations          |  |  |  |  |  |  |
| unknown fish species                                    | 200                                          | Foraging               | In streambed.               |  |  |  |  |  |  |
| koloa/mallard hybrid                                    | koloa/mallard hybrid 1 Loafing In streambed. |                        |                             |  |  |  |  |  |  |
| koloa/mallard hybrid                                    | 6                                            | Foraging               | In streambed.               |  |  |  |  |  |  |
|                                                         |                                              |                        |                             |  |  |  |  |  |  |

### **PHOTOGRAPHS**

Photograph: Downstream Site #2 looking downstream.

| Observer/s:                                                                                                                                          |          |                                                    |                                                   |  |  |  |  |  |
|------------------------------------------------------------------------------------------------------------------------------------------------------|----------|----------------------------------------------------|---------------------------------------------------|--|--|--|--|--|
| Date: 3/27/2024 Site                                                                                                                                 | e Name:  | Time: 908                                          |                                                   |  |  |  |  |  |
| WEATHER CONDITIONS                                                                                                                                   |          |                                                    |                                                   |  |  |  |  |  |
| NOW Storm (heavy rain) Rain (steady rain)                                                                                                            | Past 2   | 24 Hrs<br>Storm (heavy rain)<br>Rain (steady rain) | Has there been a heavy rain in the past 7 days No |  |  |  |  |  |
| Showers (intermittent) Clear/sunny 100% Cloud Cover                                                                                                  | 50%      | Showers (intermittent) Clear/sunny Cloud Cover     | Wind Speed: 8-12 mph Air Temp: 75 °F              |  |  |  |  |  |
| WATER QUALITY                                                                                                                                        |          |                                                    |                                                   |  |  |  |  |  |
| Observed Turbidity/Sedimentat Throughout water column Water Color: Green. Estimated Depth: > 5' Visibility: ~ 1.5' Tide (if applicable): .21' Fallin | ı.       | Wa<br>C                                            | standing water                                    |  |  |  |  |  |
| Notes:                                                                                                                                               |          |                                                    |                                                   |  |  |  |  |  |
| SPECIES OBSERVATIONS                                                                                                                                 |          |                                                    |                                                   |  |  |  |  |  |
| Fish Kill? No #Dead Fish                                                                                                                             | h: 0     |                                                    |                                                   |  |  |  |  |  |
| Fish Breathing Stress/Gulping?                                                                                                                       | No       |                                                    |                                                   |  |  |  |  |  |
| Fish Abnormal Behavior? No                                                                                                                           |          |                                                    |                                                   |  |  |  |  |  |
| Notes:                                                                                                                                               |          |                                                    |                                                   |  |  |  |  |  |
| Species Observed #                                                                                                                                   | of indiv | Behavior                                           | Notes/Observations                                |  |  |  |  |  |
| unknown fish species                                                                                                                                 | 4        | Foraging                                           | In streambed.                                     |  |  |  |  |  |
|                                                                                                                                                      |          |                                                    |                                                   |  |  |  |  |  |
|                                                                                                                                                      |          |                                                    |                                                   |  |  |  |  |  |
|                                                                                                                                                      |          |                                                    |                                                   |  |  |  |  |  |
| i                                                                                                                                                    |          |                                                    |                                                   |  |  |  |  |  |