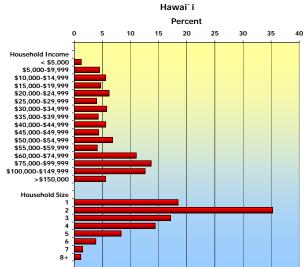

| Demographic Characteristic    | City & County of Honolulu |           | Hawai`i  |           | Kaua`i   |           | Maui     |           | Total <sup>4</sup> |           |
|-------------------------------|---------------------------|-----------|----------|-----------|----------|-----------|----------|-----------|--------------------|-----------|
|                               | Ν                         | Col. %    | N                  | Col. %    |
| Household Income <sup>3</sup> |                           |           |          |           |          |           |          |           |                    |           |
| < \$5,000                     | 3,525                     | 1.1       | 820      | 1.3       | 428      | 1.9       | 722      | 1.4       | 5,495              | 1.2       |
| \$5,000-\$9,999               | 7,521                     | 2.4       | 2,917    | 4.5       | 576      | 2.6       | 1,373    | 2.7       | 12,387             | 2.8       |
| \$10,000-\$14,999             | 8,029                     | 2.6       | 3,659    | 5.6       | 618      | 2.8       | 2,068    | 4.1       | 14,374             | 3.2       |
| \$15,000-\$19,999             | 9,752                     | 3.2       | 3,082    | 4.7       | 1,191    | 5.4       | 1,581    | 3.1       | 15,606             | 3.5       |
| \$20,000-\$24,999             | 10,733                    | 3.5       | 4,045    | 6.2       | 1,025    | 4.6       | 2,404    | 4.8       | 18,207             | 4.1       |
| \$25,000-\$29,999             | 12,045                    | 3.9       | 2,598    | 4.0       | 1,106    | 5.0       | 3,186    | 6.3       | 18,935             | 4.2       |
| \$30,000-\$34,999             | 13,285                    | 4.3       | 3,775    | 5.8       | 1,075    | 4.8       | 2,068    | 4.1       | 20,203             | 4.5       |
| \$35,000-\$39,999             | 12,922                    | 4.2       | 2,792    | 4.3       | 1253     | 5.6       | 2,093    | 4.1       | 19,060             | 4.3       |
| \$40,000-\$44,999             | 15,018                    | 4.9       | 3,650    | 5.6       | 1,068    | 4.8       | 2,270    | 4.5       | 22,006             | 4.9       |
| \$45,000-\$49,999             | 11,620                    | 3.8       | 2,803    | 4.3       | 1,073    | 4.8       | 1,984    | 3.9       | 17,480             | 3.9       |
| \$50,000-\$54,999             | 25,985                    | 8.4       | 4,464    | 6.8       | 1,412    | 6.4       | 3,582    | 7.1       | 35,443             | 7.9       |
| \$55,000-\$59,999             | 10,134                    | 3.3       | 2,677    | 4.1       | 876      | 3.9       | 1,970    | 3.9       | 15,657             | 3.5       |
| \$60,000-\$74,999             | 37,059                    | 12.0      | 7,205    | 11.0      | 2,680    | 12.1      | 6,875    | 13.6      | 53,819             | 12.0      |
| \$75,000-\$99,999             | 44,252                    | 14.3      | 8,930    | 13.7      | 3,384    | 15.3      | 7,300    | 14.4      | 63,866             | 14.3      |
| \$100.000-\$149.999           | 54,487                    | 17.6      | 8.218    | 12.6      | 2,666    | 12.0      | 6,397    | 12.7      | 71,768             | 16.1      |
| >\$150,000                    | 32,526                    | 10.5      | 3,619    | 5.5       | 1754     | 7.9       | 4,655    | 9.2       | 42,554             | 9.5       |
| * * 100/000                   |                           | \$59,383- |          | \$48,271- |          | \$51,020- |          | \$54,191- |                    | \$57,742- |
| Median Income <sup>5</sup>    | \$61,245                  | \$63,093  | \$50,283 | \$52,300  | \$54,029 | \$57,790  | \$57,403 | \$59,277  | \$59,093           | \$71,597  |
| Household Size                |                           |           |          |           |          |           |          |           |                    |           |
| 1                             | 76,615                    | 24.8      | 12,023   | 18.4      | 4,278    | 19.3      | 10,810   | 21.4      | 103,726            | 23.2      |
| 2                             | 97,104                    | 31.4      | 23,028   | 35.3      | 7,374    | 33.2      | 17,379   | 34.4      | 144,885            | 32.4      |
| 3                             | 48,964                    | 15.9      | 11,167   | 17.1      | 3,723    | 16.8      | 7,905    | 15.6      | 71,759             | 16.1      |
| 4                             | 43,354                    | 14.0      | 9,401    | 14.4      | 3,305    | 14.9      | 6,890    | 13.6      | 62,950             | 14.1      |
| 5                             | 22,523                    | 7.3       | 5,412    | 8.3       | 1,838    | 8.3       | 3,788    | 7.5       | 33,561             | 7.5       |
| 6                             | 11,242                    | 3.6       | 2,505    | 3.8       | 1,026    | 4.6       | 1,743    | 3.4       | 16,516             | 3.7       |
| 7                             | 5147                      | 1.7       | 950      | 1.5       | 268      | 1.2       | 1042     | 2.1       | 7,407              | 1.7       |
| 8+                            | 3944                      | 1.3       | 768      | 1.2       | 375      | 1.7       | 971      | 1.9       | 6,058              | 1.4       |
| Total Households (Row %)      | 308,893                   | 69.1      | 65,254   | 14.6      | 22,187   | 5.0       | 50,528   | 11.3      | 446,862            | 100       |

## Figure 1.2. Household Income and Size for the State of Hawai`i and By County, Hawai`i Health Survey 2008

City and County of Honolulu Percent 5 10 15 20 25 30 35 0 40 Household Income <\$5,000 \$5,000-\$9,999 \$10,000-\$14,999 \$20,000-\$24,999 \$25,000-\$24,999 \$33,000-\$34,999 \$35,000-\$34,999 \$45,000-\$44,999 \$45,000-\$44,999 \$45,000-\$44,999 \$55,000-\$54,999 \$55,000-\$54,999 \$55,000-\$54,999 \$100,000-\$74,999 \$150,000 Household Income 1 3 Household Size 1 2 3 4 5 6 7 8+