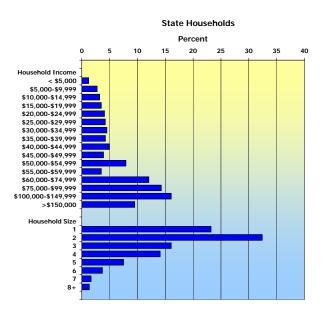

| Demographic Characteristic    | City & County of Honolulu |           | Hawai`i  |           | Kaua`i   |           | Maui     |           | Total <sup>4</sup> |           |
|-------------------------------|---------------------------|-----------|----------|-----------|----------|-----------|----------|-----------|--------------------|-----------|
|                               | Ν                         | Col. %    | N                  | Col. %    |
| Household Income <sup>3</sup> |                           |           |          |           |          |           |          |           |                    |           |
| < \$5,000                     | 3,525                     | 1.1       | 820      | 1.3       | 428      | 1.9       | 722      | 1.4       | 5,495              | 1.2       |
| \$5,000-\$9,999               | 7,521                     | 2.4       | 2,917    | 4.5       | 576      | 2.6       | 1,373    | 2.7       | 12,387             | 2.8       |
| \$10,000-\$14,999             | 8,029                     | 2.6       | 3,659    | 5.6       | 618      | 2.8       | 2,068    | 4.1       | 14,374             | 3.2       |
| \$15,000-\$19,999             | 9,752                     | 3.2       | 3,082    | 4.7       | 1,191    | 5.4       | 1,581    | 3.1       | 15,606             | 3.5       |
| \$20,000-\$24,999             | 10,733                    | 3.5       | 4,045    | 6.2       | 1,025    | 4.6       | 2,404    | 4.8       | 18,207             | 4.1       |
| \$25,000-\$29,999             | 12,045                    | 3.9       | 2,598    | 4.0       | 1,106    | 5.0       | 3,186    | 6.3       | 18,935             | 4.2       |
| \$30,000-\$34,999             | 13,285                    | 4.3       | 3,775    | 5.8       | 1,075    | 4.8       | 2,068    | 4.1       | 20,203             | 4.5       |
| \$35,000-\$39,999             | 12,922                    | 4.2       | 2,792    | 4.3       | 1253     | 5.6       | 2,093    | 4.1       | 19,060             | 4.3       |
| \$40,000-\$44,999             | 15,018                    | 4.9       | 3,650    | 5.6       | 1,068    | 4.8       | 2,270    | 4.5       | 22,006             | 4.9       |
| \$45,000-\$49,999             | 11,620                    | 3.8       | 2,803    | 4.3       | 1,073    | 4.8       | 1,984    | 3.9       | 17,480             | 3.9       |
| \$50,000-\$54,999             | 25,985                    | 8.4       | 4,464    | 6.8       | 1,412    | 6.4       | 3,582    | 7.1       | 35,443             | 7.9       |
| \$55,000-\$59,999             | 10,134                    | 3.3       | 2,677    | 4.1       | 876      | 3.9       | 1,970    | 3.9       | 15,657             | 3.5       |
| \$60,000-\$74,999             | 37,059                    | 12.0      | 7,205    | 11.0      | 2,680    | 12.1      | 6,875    | 13.6      | 53,819             | 12.0      |
| \$75,000-\$99,999             | 44,252                    | 14.3      | 8,930    | 13.7      | 3,384    | 15.3      | 7,300    | 14.4      | 63,866             | 14.3      |
| \$100.000-\$149.999           | 54,487                    | 17.6      | 8.218    | 12.6      | 2,666    | 12.0      | 6,397    | 12.7      | 71,768             | 16.1      |
| >\$150,000                    | 32,526                    | 10.5      | 3,619    | 5.5       | 1754     | 7.9       | 4,655    | 9.2       | 42,554             | 9.5       |
| * * 100/000                   |                           | \$59,383- |          | \$48,271- |          | \$51,020- |          | \$54,191- |                    | \$57,742- |
| Median Income <sup>5</sup>    | \$61,245                  | \$63,093  | \$50,283 | \$52,300  | \$54,029 | \$57,790  | \$57,403 | \$59,277  | \$59,093           | \$71,597  |
| Household Size                |                           |           |          |           |          |           |          |           |                    |           |
| 1                             | 76,615                    | 24.8      | 12,023   | 18.4      | 4,278    | 19.3      | 10,810   | 21.4      | 103,726            | 23.2      |
| 2                             | 97,104                    | 31.4      | 23,028   | 35.3      | 7,374    | 33.2      | 17,379   | 34.4      | 144,885            | 32.4      |
| 3                             | 48,964                    | 15.9      | 11,167   | 17.1      | 3,723    | 16.8      | 7,905    | 15.6      | 71,759             | 16.1      |
| 4                             | 43,354                    | 14.0      | 9,401    | 14.4      | 3,305    | 14.9      | 6,890    | 13.6      | 62,950             | 14.1      |
| 5                             | 22,523                    | 7.3       | 5,412    | 8.3       | 1,838    | 8.3       | 3,788    | 7.5       | 33,561             | 7.5       |
| 6                             | 11,242                    | 3.6       | 2,505    | 3.8       | 1,026    | 4.6       | 1,743    | 3.4       | 16,516             | 3.7       |
| 7                             | 5147                      | 1.7       | 950      | 1.5       | 268      | 1.2       | 1042     | 2.1       | 7,407              | 1.7       |
| 8+                            | 3944                      | 1.3       | 768      | 1.2       | 375      | 1.7       | 971      | 1.9       | 6,058              | 1.4       |
| Total Households (Row %)      | 308,893                   | 69.1      | 65,254   | 14.6      | 22,187   | 5.0       | 50,528   | 11.3      | 446,862            | 100       |

## Figure 1.2. Household Income and Size for the State of Hawai`i and By County, Hawai`i Health Survey 2008

City and County of Honolulu Percent 5 10 15 20 25 30 35 0 40 Household Income <\$5,000 \$5,000-\$9,999 \$10,000-\$14,999 \$20,000-\$24,999 \$25,000-\$24,999 \$33,000-\$34,999 \$35,000-\$34,999 \$45,000-\$44,999 \$45,000-\$44,999 \$45,000-\$44,999 \$55,000-\$54,999 \$55,000-\$54,999 \$55,000-\$54,999 \$100,000-\$74,999 \$150,000 Household Income 1 3 Household Size 1 2 3 4 5 6 7 8+