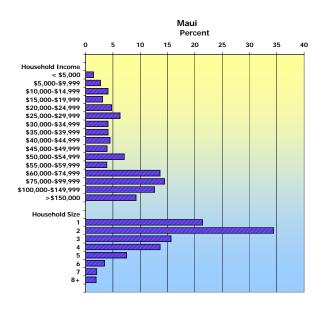

| Demographic Characteristic    | City & County of Honolulu |           | Hawai`i  |           | Kaua`i   |           | Maui     |           | Total <sup>4</sup> |           |
|-------------------------------|---------------------------|-----------|----------|-----------|----------|-----------|----------|-----------|--------------------|-----------|
|                               | Ν                         | Col. %    | N                  | Col. %    |
| Household Income <sup>3</sup> |                           |           |          |           |          |           |          |           |                    |           |
| < \$5,000                     | 3,525                     | 1.1       | 820      | 1.3       | 428      | 1.9       | 722      | 1.4       | 5,495              | 1.2       |
| \$5,000-\$9,999               | 7,521                     | 2.4       | 2,917    | 4.5       | 576      | 2.6       | 1,373    | 2.7       | 12,387             | 2.8       |
| \$10,000-\$14,999             | 8,029                     | 2.6       | 3,659    | 5.6       | 618      | 2.8       | 2,068    | 4.1       | 14,374             | 3.2       |
| \$15,000-\$19,999             | 9,752                     | 3.2       | 3,082    | 4.7       | 1,191    | 5.4       | 1,581    | 3.1       | 15,606             | 3.5       |
| \$20,000-\$24,999             | 10,733                    | 3.5       | 4,045    | 6.2       | 1,025    | 4.6       | 2,404    | 4.8       | 18,207             | 4.1       |
| \$25,000-\$29,999             | 12,045                    | 3.9       | 2,598    | 4.0       | 1,106    | 5.0       | 3,186    | 6.3       | 18,935             | 4.2       |
| \$30,000-\$34,999             | 13,285                    | 4.3       | 3,775    | 5.8       | 1,075    | 4.8       | 2,068    | 4.1       | 20,203             | 4.5       |
| \$35,000-\$39,999             | 12,922                    | 4.2       | 2,792    | 4.3       | 1253     | 5.6       | 2,093    | 4.1       | 19,060             | 4.3       |
| \$40,000-\$44,999             | 15,018                    | 4.9       | 3,650    | 5.6       | 1,068    | 4.8       | 2,270    | 4.5       | 22,006             | 4.9       |
| \$45,000-\$49,999             | 11,620                    | 3.8       | 2,803    | 4.3       | 1,073    | 4.8       | 1,984    | 3.9       | 17,480             | 3.9       |
| \$50,000-\$54,999             | 25,985                    | 8.4       | 4,464    | 6.8       | 1,412    | 6.4       | 3,582    | 7.1       | 35,443             | 7.9       |
| \$55,000-\$59,999             | 10,134                    | 3.3       | 2,677    | 4.1       | 876      | 3.9       | 1,970    | 3.9       | 15,657             | 3.5       |
| \$60,000-\$74,999             | 37,059                    | 12.0      | 7,205    | 11.0      | 2,680    | 12.1      | 6,875    | 13.6      | 53,819             | 12.0      |
| \$75,000-\$99,999             | 44,252                    | 14.3      | 8,930    | 13.7      | 3,384    | 15.3      | 7,300    | 14.4      | 63,866             | 14.3      |
| \$100.000-\$149.999           | 54,487                    | 17.6      | 8.218    | 12.6      | 2,666    | 12.0      | 6,397    | 12.7      | 71,768             | 16.1      |
| >\$150,000                    | 32,526                    | 10.5      | 3,619    | 5.5       | 1754     | 7.9       | 4,655    | 9.2       | 42,554             | 9.5       |
| * * 100/000                   |                           | \$59,383- |          | \$48,271- |          | \$51,020- |          | \$54,191- |                    | \$57,742- |
| Median Income <sup>5</sup>    | \$61,245                  | \$63,093  | \$50,283 | \$52,300  | \$54,029 | \$57,790  | \$57,403 | \$59,277  | \$59,093           | \$71,597  |
| Household Size                |                           |           |          |           |          |           |          |           |                    |           |
| 1                             | 76,615                    | 24.8      | 12,023   | 18.4      | 4,278    | 19.3      | 10,810   | 21.4      | 103,726            | 23.2      |
| 2                             | 97,104                    | 31.4      | 23,028   | 35.3      | 7,374    | 33.2      | 17,379   | 34.4      | 144,885            | 32.4      |
| 3                             | 48,964                    | 15.9      | 11,167   | 17.1      | 3,723    | 16.8      | 7,905    | 15.6      | 71,759             | 16.1      |
| 4                             | 43,354                    | 14.0      | 9,401    | 14.4      | 3,305    | 14.9      | 6,890    | 13.6      | 62,950             | 14.1      |
| 5                             | 22,523                    | 7.3       | 5,412    | 8.3       | 1,838    | 8.3       | 3,788    | 7.5       | 33,561             | 7.5       |
| 6                             | 11,242                    | 3.6       | 2,505    | 3.8       | 1,026    | 4.6       | 1,743    | 3.4       | 16,516             | 3.7       |
| 7                             | 5147                      | 1.7       | 950      | 1.5       | 268      | 1.2       | 1042     | 2.1       | 7,407              | 1.7       |
| 8+                            | 3944                      | 1.3       | 768      | 1.2       | 375      | 1.7       | 971      | 1.9       | 6,058              | 1.4       |
| Total Households (Row %)      | 308,893                   | 69.1      | 65,254   | 14.6      | 22,187   | 5.0       | 50,528   | 11.3      | 446,862            | 100       |

## Figure 1.2. Household Income and Size for the State of Hawai`i and By County, Hawai`i Health Survey 2008

City and County of Honolulu Percent 5 10 15 20 25 30 35 0 40 Household Income <\$5,000 \$5,000-\$9,999 \$10,000-\$14,999 \$20,000-\$24,999 \$25,000-\$24,999 \$33,000-\$34,999 \$35,000-\$34,999 \$45,000-\$44,999 \$45,000-\$44,999 \$45,000-\$44,999 \$55,000-\$54,999 \$55,000-\$54,999 \$55,000-\$54,999 \$100,000-\$74,999 \$150,000 Household Income 1 3 Household Size 1 2 3 4 5 6 7 8+