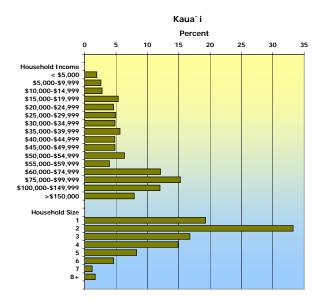

| Demographic Characteristic    | City & County of Honolulu |           | Hawai`i  |           | Kaua`i   |           | Maui     |           | Total <sup>4</sup> |           |
|-------------------------------|---------------------------|-----------|----------|-----------|----------|-----------|----------|-----------|--------------------|-----------|
|                               | Ν                         | Col. %    | N                  | Col. %    |
| Household Income <sup>3</sup> |                           |           |          |           |          |           |          |           |                    |           |
| < \$5,000                     | 3,525                     | 1.1       | 820      | 1.3       | 428      | 1.9       | 722      | 1.4       | 5,495              | 1.2       |
| \$5,000-\$9,999               | 7,521                     | 2.4       | 2,917    | 4.5       | 576      | 2.6       | 1,373    | 2.7       | 12,387             | 2.8       |
| \$10,000-\$14,999             | 8,029                     | 2.6       | 3,659    | 5.6       | 618      | 2.8       | 2,068    | 4.1       | 14,374             | 3.2       |
| \$15,000-\$19,999             | 9,752                     | 3.2       | 3,082    | 4.7       | 1,191    | 5.4       | 1,581    | 3.1       | 15,606             | 3.5       |
| \$20,000-\$24,999             | 10,733                    | 3.5       | 4,045    | 6.2       | 1,025    | 4.6       | 2,404    | 4.8       | 18,207             | 4.1       |
| \$25,000-\$29,999             | 12,045                    | 3.9       | 2,598    | 4.0       | 1,106    | 5.0       | 3,186    | 6.3       | 18,935             | 4.2       |
| \$30,000-\$34,999             | 13,285                    | 4.3       | 3,775    | 5.8       | 1,075    | 4.8       | 2,068    | 4.1       | 20,203             | 4.5       |
| \$35,000-\$39,999             | 12,922                    | 4.2       | 2,792    | 4.3       | 1253     | 5.6       | 2,093    | 4.1       | 19,060             | 4.3       |
| \$40,000-\$44,999             | 15,018                    | 4.9       | 3,650    | 5.6       | 1,068    | 4.8       | 2,270    | 4.5       | 22,006             | 4.9       |
| \$45,000-\$49,999             | 11,620                    | 3.8       | 2,803    | 4.3       | 1,073    | 4.8       | 1,984    | 3.9       | 17,480             | 3.9       |
| \$50,000-\$54,999             | 25,985                    | 8.4       | 4,464    | 6.8       | 1,412    | 6.4       | 3,582    | 7.1       | 35,443             | 7.9       |
| \$55,000-\$59,999             | 10,134                    | 3.3       | 2,677    | 4.1       | 876      | 3.9       | 1,970    | 3.9       | 15,657             | 3.5       |
| \$60,000-\$74,999             | 37,059                    | 12.0      | 7,205    | 11.0      | 2,680    | 12.1      | 6,875    | 13.6      | 53,819             | 12.0      |
| \$75,000-\$99,999             | 44,252                    | 14.3      | 8,930    | 13.7      | 3,384    | 15.3      | 7,300    | 14.4      | 63,866             | 14.3      |
| \$100.000-\$149.999           | 54,487                    | 17.6      | 8.218    | 12.6      | 2,666    | 12.0      | 6,397    | 12.7      | 71,768             | 16.1      |
| >\$150,000                    | 32,526                    | 10.5      | 3,619    | 5.5       | 1754     | 7.9       | 4,655    | 9.2       | 42,554             | 9.5       |
| * * 100/000                   |                           | \$59,383- |          | \$48,271- |          | \$51,020- |          | \$54,191- |                    | \$57,742- |
| Median Income <sup>5</sup>    | \$61,245                  | \$63,093  | \$50,283 | \$52,300  | \$54,029 | \$57,790  | \$57,403 | \$59,277  | \$59,093           | \$71,597  |
| Household Size                |                           |           |          |           |          |           |          |           |                    |           |
| 1                             | 76,615                    | 24.8      | 12,023   | 18.4      | 4,278    | 19.3      | 10,810   | 21.4      | 103,726            | 23.2      |
| 2                             | 97,104                    | 31.4      | 23,028   | 35.3      | 7,374    | 33.2      | 17,379   | 34.4      | 144,885            | 32.4      |
| 3                             | 48,964                    | 15.9      | 11,167   | 17.1      | 3,723    | 16.8      | 7,905    | 15.6      | 71,759             | 16.1      |
| 4                             | 43,354                    | 14.0      | 9,401    | 14.4      | 3,305    | 14.9      | 6,890    | 13.6      | 62,950             | 14.1      |
| 5                             | 22,523                    | 7.3       | 5,412    | 8.3       | 1,838    | 8.3       | 3,788    | 7.5       | 33,561             | 7.5       |
| 6                             | 11,242                    | 3.6       | 2,505    | 3.8       | 1,026    | 4.6       | 1,743    | 3.4       | 16,516             | 3.7       |
| 7                             | 5147                      | 1.7       | 950      | 1.5       | 268      | 1.2       | 1042     | 2.1       | 7,407              | 1.7       |
| 8+                            | 3944                      | 1.3       | 768      | 1.2       | 375      | 1.7       | 971      | 1.9       | 6,058              | 1.4       |
| Total Households (Row %)      | 308,893                   | 69.1      | 65,254   | 14.6      | 22,187   | 5.0       | 50,528   | 11.3      | 446,862            | 100       |

## Figure 1.2. Household Income and Size for the State of Hawai`i and By County, Hawai`i Health Survey 2008

City and County of Honolulu Percent 5 10 15 20 25 30 35 0 40 Household Income <\$5,000 \$5,000-\$9,999 \$10,000-\$14,999 \$20,000-\$24,999 \$25,000-\$24,999 \$33,000-\$34,999 \$35,000-\$34,999 \$45,000-\$44,999 \$45,000-\$44,999 \$45,000-\$44,999 \$55,000-\$54,999 \$55,000-\$54,999 \$55,000-\$54,999 \$100,000-\$74,999 \$150,000 Household Income 1 3 Household Size 1 2 3 4 5 6 7 8+