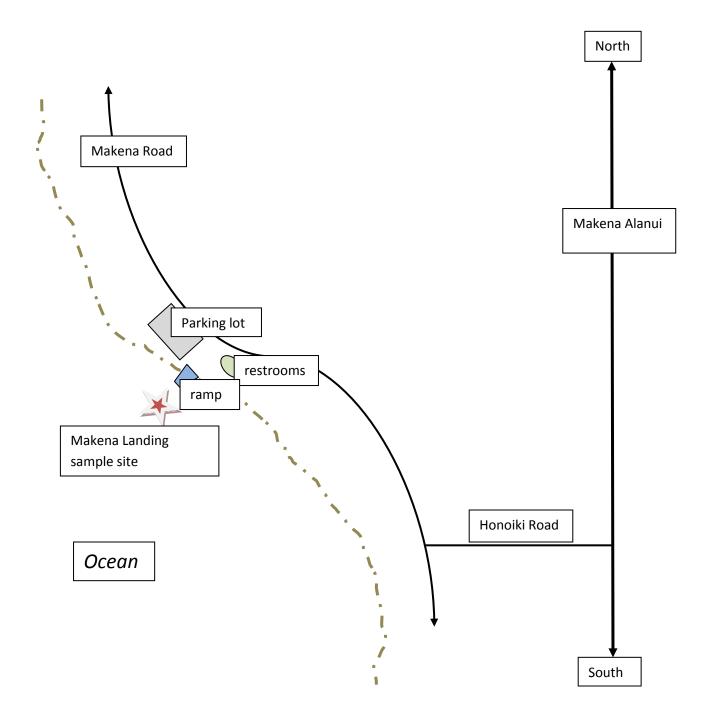

## **Makena Landing**

(storet # 000717)

Lat/Long: N20°39'14.1" W156°26'27.5" (NAD83; ±12m)

Comments: This is a public beach access which is located on a parcel owned by the Dowling Corporation. Kayak tours used to use the access as a launching point, but this has been recently (summer 2008) prohibited by the property owner. Rain events may generate a muddy plume in the near shore waters.

Makena Landing as seen from mauka shoulder of Makena Road. Restrooms and shower is to the left of the ramp and the parking lot is off to the right.

View of the offshore water as seen Makena Road.

Muddy near shore waters 48 hours after a rain event