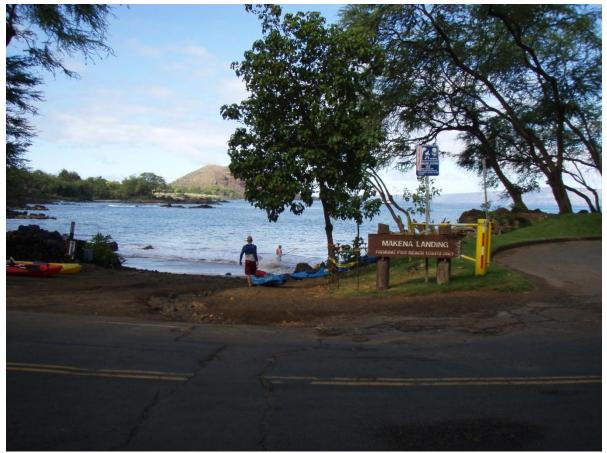

Makena Landing as seen from mauka shoulder of Makena Road. Restrooms and shower is to the left of the ramp and the parking lot is off to the right.

View of the offshore water as seen Makena Road.

Muddy near shore waters 48 hours after a rain event