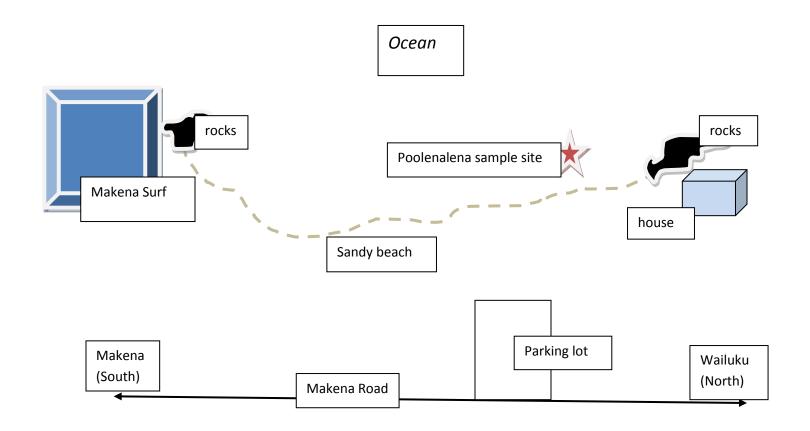

## **Poolenalena**

(Storet # 000716)

**Lat/Long:** N20°39′48.4″

W156°26'30.1" (NAD83; ±6m)

Comments: This is a white sandy beach located north of the Makena Surf condos. The beach is also called "Chang's Beach". Reports of fecal matter washing up on shore have been received for this beach, in most cases the matter was found to be turtle feces.

Entry into Poolenalena Beach as seen from Makena Road

Parking area for Poolenalena Beach, the lot is located on the northern end of the beach.

View of Poolenalena Beach as seen from the northern end of the beach. The buildings seen in the photo are that of the Makena Surf condos.