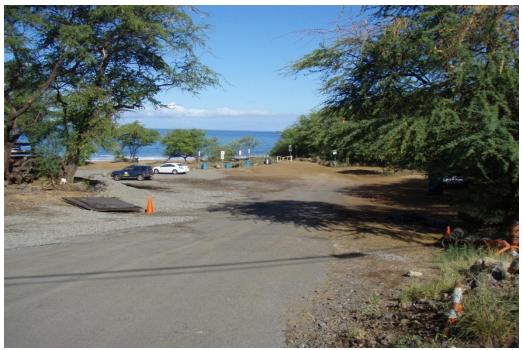

Entry into Poolenalena Beach as seen from Makena Road

Parking area for Poolenalena Beach, the lot is located on the northern end of the beach.

View of Poolenalena Beach as seen from the northern end of the beach. The buildings seen in the photo are that of the Makena Surf condos.