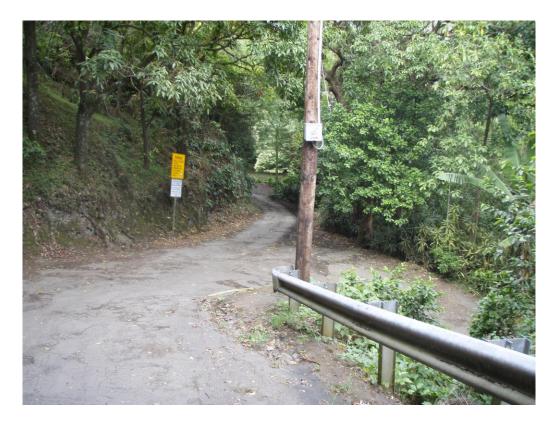

Road from Waipio Lookout to the Valley floor. Use four wheel drive in low gear.

Take this first right turn. Road will take you to the beach.

Almost to the end of the road. River is straight ahead and the beach is to the right.