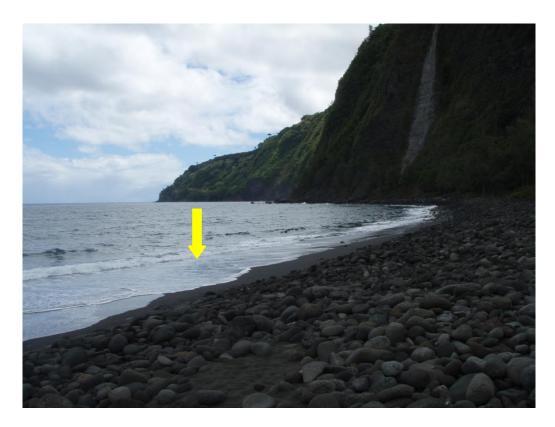

CLEAN WATER BRANCH SAMPLING STATION INFORMATION

STORET NO.: 001155 LOCATION: Waipio Bay LATITUDE: 20° 07' 09.6" LONGITUDE: 155° 35' 20.8" DATE: 6/16/09



Description: Site located in Waipio Valley. Take the Honokaa-Waipio road (Hwy. 240) to the end at the Waipio Lookout. From the lookout, take the Waipio Valley Road. Road is very steep and you will need to use a four wheel drive vehicle in low gear. Take the road to the bottom and take the first right. Follow the road to the beach. Sample site is located approximately 100 yards east of the river mouth.





Road from Waipio Lookout to the Valley floor. Use four wheel drive in low gear.



Take this first right turn. Road will take you to the beach.



Almost to the end of the road. River is straight ahead and the beach is to the right.



Sample point.