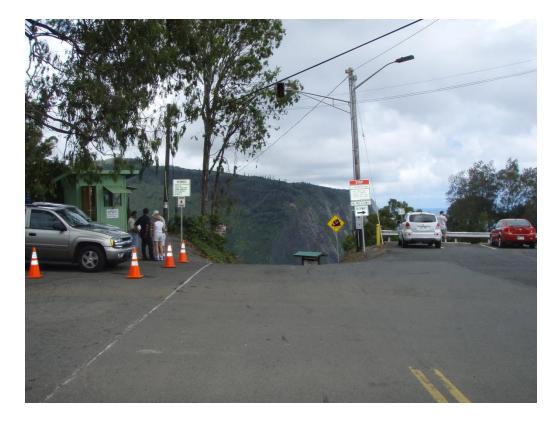

Road from Waipio Lookout to the Valley floor. Use four wheel drive in low gear.

Take this first right turn. Road will take you to the beach.

Almost to the end of the road. River is straight ahead and the beach is to the right.