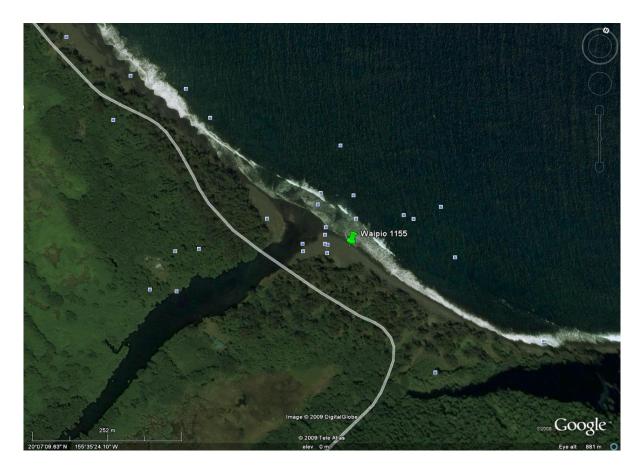

## CLEAN WATER BRANCH SAMPLING STATION INFORMATION

STORET NO.: 001155 LOCATION: Waipio Bay LATITUDE: 20° 07' 09.6" LONGITUDE: 155° 35' 20.8" DATE: 6/16/09

Description: Site located in Waipio Valley. Take the Honokaa-Waipio road (Hwy. 240) to the end at the Waipio Lookout. From the lookout, take the Waipio Valley Road. Road is very steep and you will need to use a four wheel drive vehicle in low gear. Take the road to the bottom and take the first right. Follow the road to the beach. Sample site is located approximately 100 yards east of the river mouth.

Sample point.