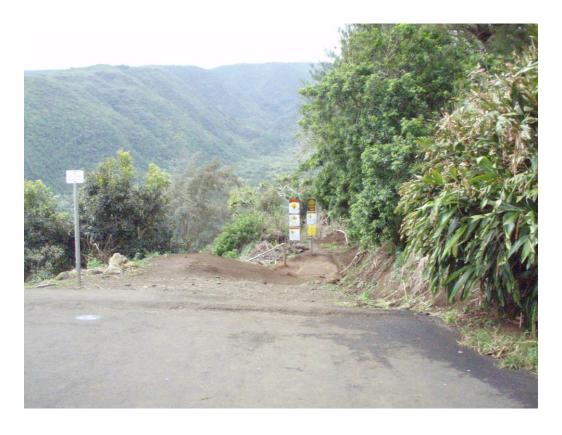

Head of trail down into Pololu Valley at the Pololu Overlook at the end on Highway 270

Photo from the trail. Sample site at the yellow arrow and red arrow is in the area of the stream mouth. Stream normally dry.