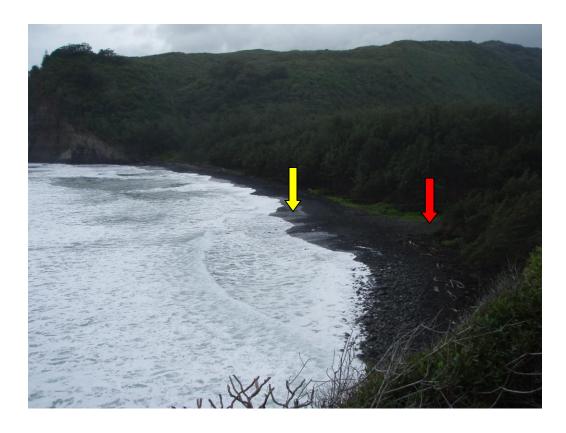

Head of trail down into Pololu Valley at the Pololu Overlook at the end on Highway 270

Photo from the trail. Sample site at the yellow arrow and red arrow is in the area of the stream mouth. Stream normally dry.