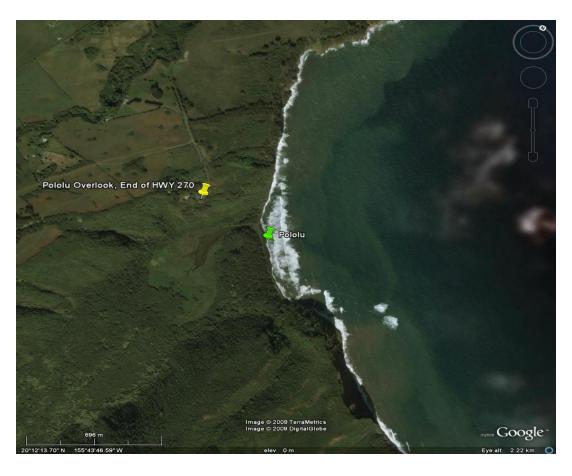

## CLEAN WATER BRANCH SAMPLING STATION INFORMATION

STORET NO.: 001154

LOCATION: Pololu Beach

LATITUDE: 20° 12′ 11.3″

LONGITUDE: 155° 43′ 49.0″

DATE: 6/29/09

Description: Station located in North Kohala at the end of Akoni Pule Highway (270). From the Pololu Valley Overlook hike down the trail into the Valley. From the bottom of the trail, continue east and cross over a dry stream bed. Sample site is located approximately 100 yards east of this dry stream bed.

Sample site from the stream mouth.