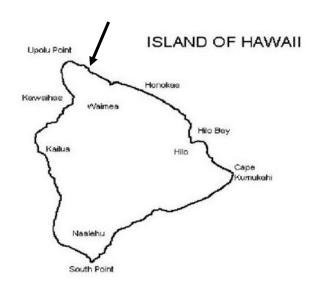

## CLEAN WATER BRANCH SAMPLING STATION INFORMATION

STORET NO.: 001154

LOCATION: Pololu Beach

LATITUDE: 20° 12′ 11.3″

LONGITUDE: 155° 43′ 49.0″

DATE: 6/29/09

Description: Station located in North Kohala at the end of Akoni Pule Highway (270). From the Pololu Valley Overlook hike down the trail into the Valley. From the bottom of the trail, continue east and cross over a dry stream bed. Sample site is located approximately 100 yards east of this dry stream bed.