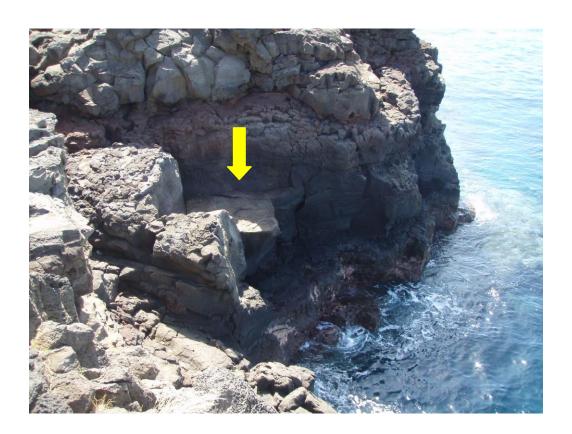

Boat launching derrick just off Kalae Road. Sample site to the left.

Take sample from the flat ledge that is halfway down the cliff. Shown by arrow.

Close up of the ledge