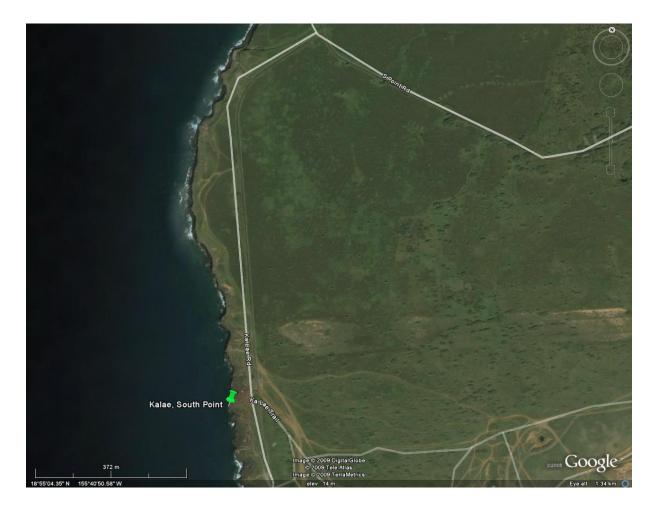

Boat launching derrick just off Kalae Road. Sample site to the left.

Take sample from the flat ledge that is halfway down the cliff. Shown by arrow.

Close up of the ledge