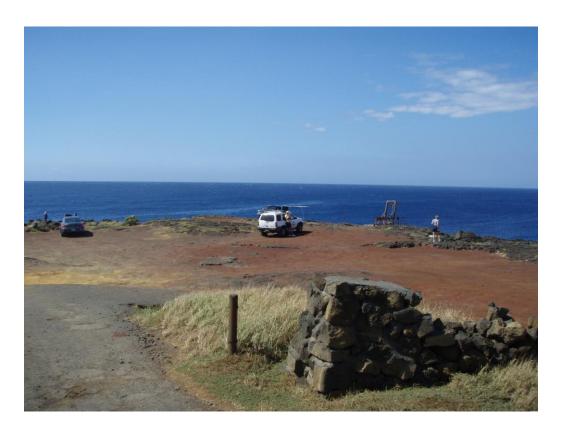

Boat launching derrick just off Kalae Road. Sample site to the left.

Take sample from the flat ledge that is halfway down the cliff. Shown by arrow.

Close up of the ledge