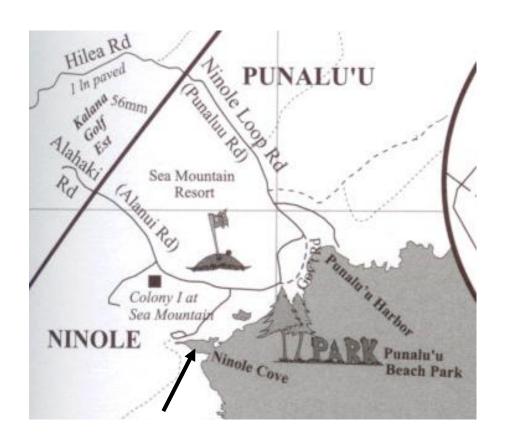

## CLEAN WATER BRANCH SAMPLING STATION INFORMATION

STORET NO.: 001151

LOCATION: Ninole

LATITUDE: 19° 07′ 41.0″

LONGITUDE: 155° 30′ 38.0″

DATE: 6/30/09

Description: Going south on Hawaii Belt Road, Highway 11 past the town of Pahala, turn left just after the 56 mile marker into the Sea Mountain Resort. Take the first right after the Colony One Condo's and go until you reach the Club House for the golf course. Just past the entrance to the parking lot, turn left onto a dirt road. Road will take you to the Beach. Look for flat rock out cropping just off shore. Map is from The Ready Mapbook of East Hawaii.