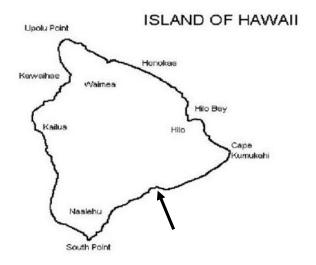

## CLEAN WATER BRANCH SAMPLING STATION INFORMATION

STORET NO.: 001151

LOCATION: Ninole

LATITUDE: 19° 07′ 41.0″

LONGITUDE: 155° 30′ 38.0″

DATE: 6/30/09

Description: Going south on Hawaii Belt Road, Highway 11 past the town of Pahala, turn left just after the 56 mile marker into the Sea Mountain Resort. Take the first right after the Colony One Condo's and go until you reach the Club House for the golf course. Just past the entrance to the parking lot, turn left onto a dirt road. Road will take you to the Beach. Look for flat rock out cropping just off shore. Map is from The Ready Mapbook of East Hawaii.