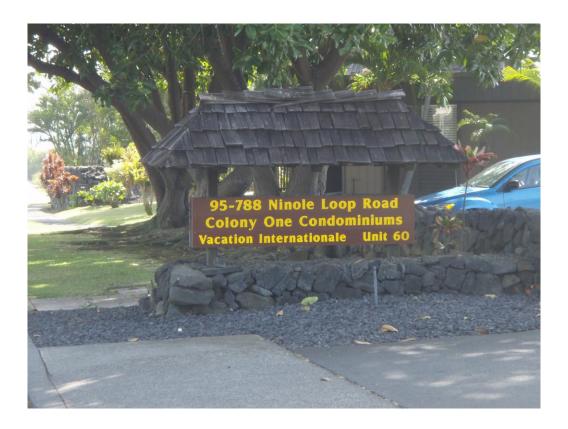

Take the first right after the Colony One Condo's.

Turn off onto this dirt road just after the parking lot for the Clubhouse Parking lot.

Sampling point between rock outcropping and shoreline.

Sampling point from western side of the Cove.