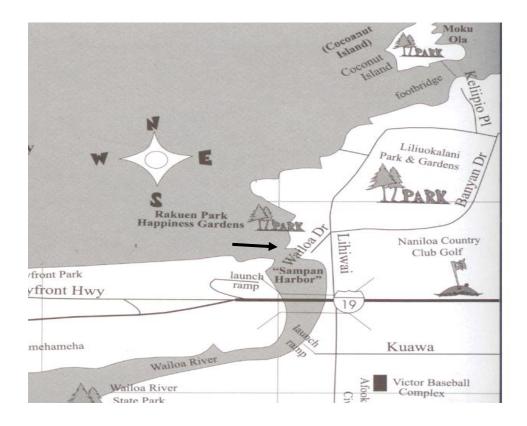

Sample site indicated by arrow. Map is from The Ready Mapbook of East Hawaii

Sample from the stone and concrete platform shown by the yellow arrow.

Sample taken from the stone and concrete platform.