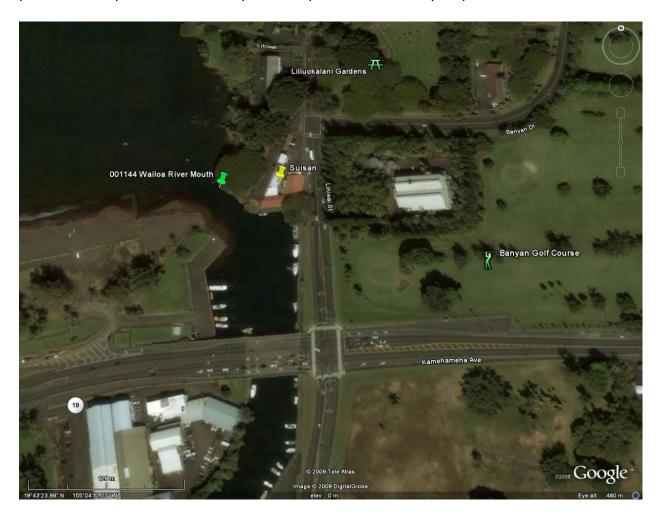

## CLEAN WATER BRANCH SAMPLING STATION INFORMATION

STORET NO.: 001144

LOCATION: Wailoa River Mouth

LATITUDE: 19° 43′ 26.2″

LONGITUDE: 155° 04' 15.3"

DATE: 6/26/09

Description: Sample site located behind of the Suisan Fish Market next to the Rakuen Park, Happiness Gardens at the end of Wailoa Drive. Walk down the bank to a stone and concrete platform. Sample taken from this point. Map is from The Ready Mapbook of East Hawaii.