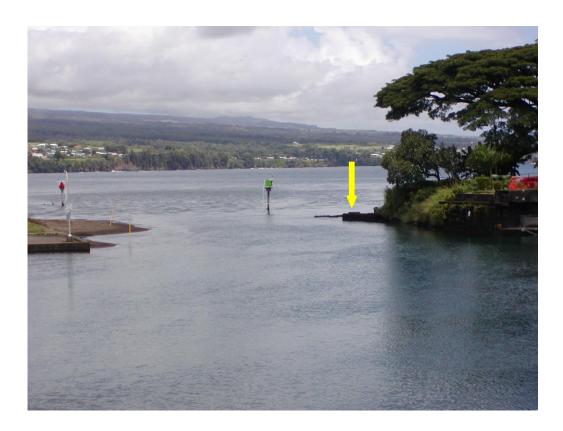

Sample site indicated by arrow. Map is from The Ready Mapbook of East Hawaii

Sample from the stone and concrete platform shown by the yellow arrow.

Sample taken from the stone and concrete platform.